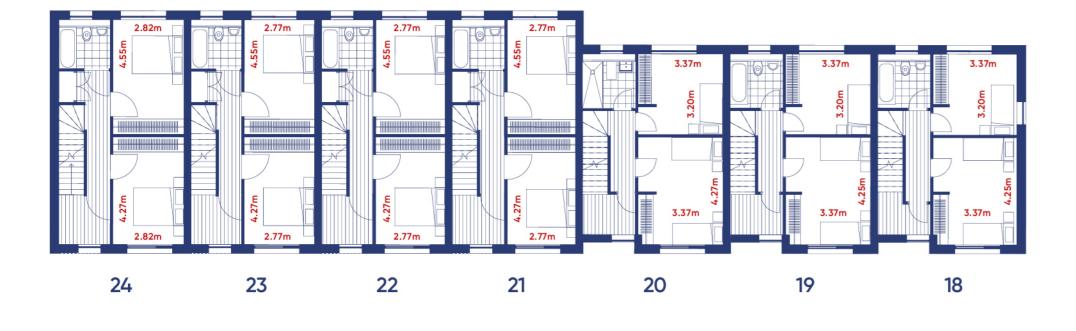

## **Ground floor**

**Townhouse 23 - 3 bed** 119 sq m / 1,281 sq ft Townhouse 24 - 3 bed 121 sq m / 1,302 sq ft Terrace Terrace 7.99 sq m / 86 sq ft 7.99 sq m / 86 sq ft

Townhouse 22 - 3 bed 119 sq m / 1,281 sq ft Terrace

7.99 sq m / 86 sq ft

**Townhouse 21 - 3 bed** 119 sq m / 1,281 sq ft Terrace 7.99 sq m / 86 sq ft

**Townhouse 20 - 3 bed** 110 sq m / 1,184 sq ft Terrace

9.01 sq m / 97 sq ft

Townhouse 19 - 3 bed 110 sq m / 1,184 sq ft 9.01 sq m / 97 sq ft

Townhouse 18 - 3 bed 108 sq m / 1,163 sq ft Terrace

9.01 sq m / 97 sq ft