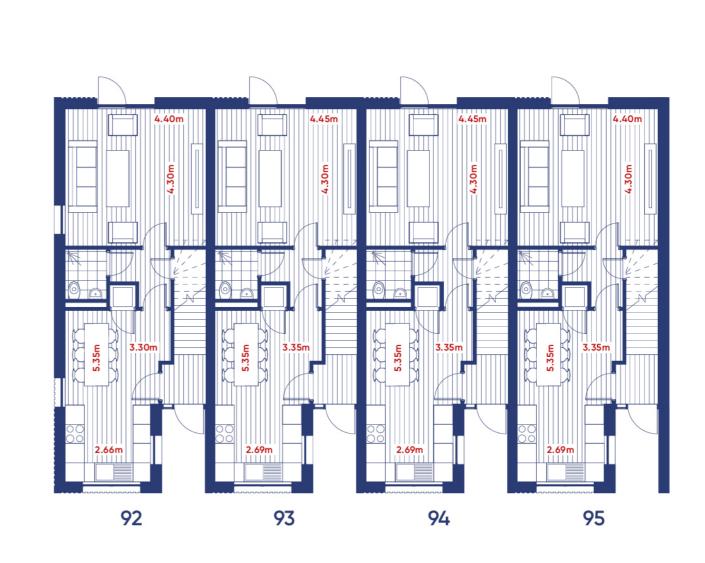

# **Ground floor**

| <b>Townhouse 92 - 4 bed</b> | <b>Townhouse 93 - 4 bed</b> | <b>Townhouse 94 - 4 bed</b> | <b>Townhouse 95 - 4 bed</b> |
|-----------------------------|-----------------------------|-----------------------------|-----------------------------|
| 142 sq m, 1,528 sq ft       | 144 sq m, 1,550 sq ft       | 144 sq m, 1,550 sq ft       | 142 sq m, 1,528 sq ft       |
| Terrace                     | Terrace                     | Terrace                     | Terrace                     |
| 5.02 sq m / 54 sq ft        | 6.04 sq m / 65 sq ft        | 6.04 sq m / 65 sq ft        | 5.02 sq m / 54 sq ft        |