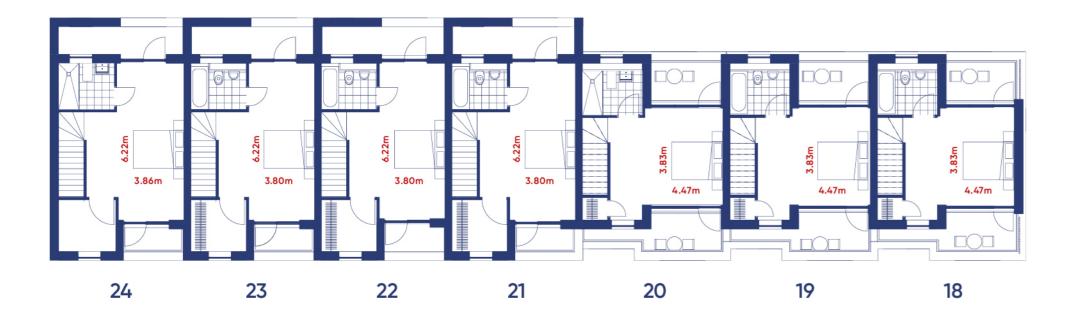

## **Ground floor**

**Townhouse 23 - 3 bed** 119 sq m / 1,281 sq ft Townhouse 24 - 3 bed 121 sq m / 1,302 sq ft Terrace Terrace 7.99 sq m / 86 sq ft 7.99 sq m / 86 sq ft

Townhouse 22 - 3 bed 119 sq m / 1,281 sq ft Terrace

7.99 sq m / 86 sq ft

**Townhouse 21 - 3 bed** 119 sq m / 1,281 sq ft Terrace 7.99 sq m / 86 sq ft

**Townhouse 20 - 3 bed** 110 sq m / 1,184 sq ft Terrace

9.01 sq m / 97 sq ft

Townhouse 19 - 3 bed 110 sq m / 1,184 sq ft 9.01 sq m / 97 sq ft

Townhouse 18 - 3 bed 108 sq m / 1,163 sq ft Terrace

9.01 sq m / 97 sq ft