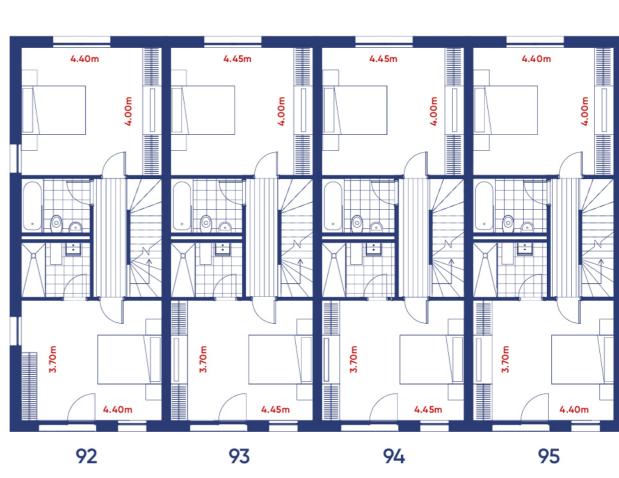

# **Ground floor**

| <b>Townhouse 92 - 4 bed</b> | <b>Townhouse 93 - 4 bed</b> | <b>Townhouse 94 - 4 bed</b> | <b>Townhouse 95 - 4 bed</b> |
|-----------------------------|-----------------------------|-----------------------------|-----------------------------|
| 142 sq m, 1,528 sq ft       | 144 sq m, 1,550 sq ft       | 144 sq m, 1,550 sq ft       | 142 sq m, 1,528 sq ft       |
| Terrace                     | Terrace                     | Terrace                     | Terrace                     |
| 5.02 sq m / 54 sq ft        | 6.04 sq m / 65 sq ft        | 6.04 sq m / 65 sq ft        | 5.02 sq m / 54 sq ft        |