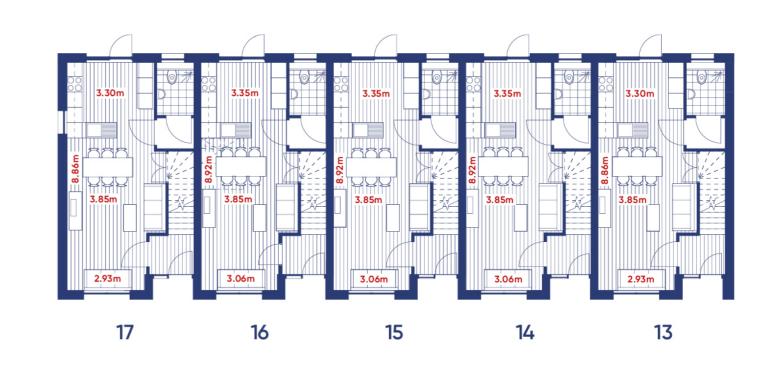

## **Ground floor**

Townhouse 17 - 3 bed Townhouse 16 - 3 bed 121 sq m / 1,302 sq ft 120 sq m, 1,292 sq ft Terrace 6.97 sq m / 75 sq ft 6.04 sq m / 65 sq ft

Townhouse 14 - 3 bed Townhouse 15 - 3 bed 120 sq m, 1,292 sq ft 120 sq m, 1,292 sq ft Terrace 6.04 sq m / 65 sq ft 6.04 sq m / 65 sq ft

**Townhouse 13 - 3 bed** 121 sq m / 1,302 sq ft Terrace 6.97 sq m / 75 sq ft

First floor

First floor

Second floor

Second floor

DISCLAIMER:

These floors plans are for guidance purposes only and were prepared from preliminary plans and indicative layouts before the completion of the properties. Wardrobes and furniture as shown are not included but are merely a guide and an indication of suggested layout. Please note kitchen and bathroom layouts are also an indicative layout. Please ask for more detailed drawings when available. Prospective purchasers should not rely on this information and must ensure their solicitor checks the plans and specification attached to their contract.