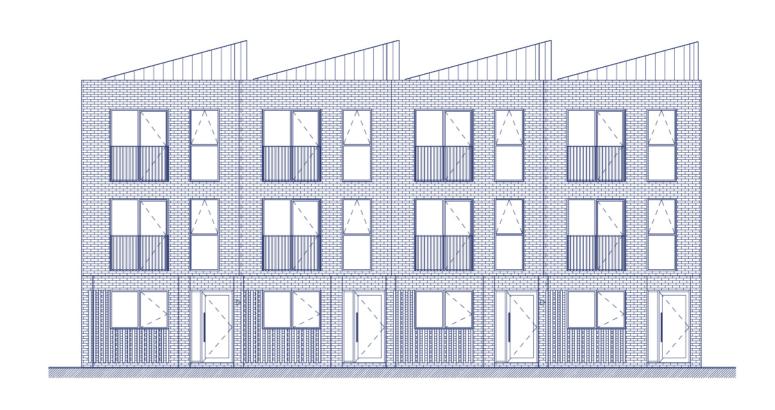

Front Elevation



Front Elevation



**Ground floor** 

| <b>Townhouse 87 - 4 bed</b><br>140 sq m / 1,507 sq ft | <b>Townhouse 88 - 4 bed</b> 142 sq m, 1,528 sq ft | <b>Townhouse 89 - 4 bed</b> 141 sq m, 1,518 sq ft | To 14 |
|-------------------------------------------------------|---------------------------------------------------|---------------------------------------------------|-------|
| Terrace<br>5.02 sq m / 54 sq ft                       | Terrace<br>5.02 sq m / 54 sq ft                   | Terrace<br>5.02 sq m / 54 sq ft                   | T-    |

**Townhouse 90 - 4 bed** 141 sq m, 1,518 sq ft **Townhouse 91 - 4 bed** 140 sq m / 1,507 sq ft Terrace 5.02 sq m / 54 sq ft Terrace 5.02 sq m / 54 sq ft



First floor



First floor



Second floor





# **Ground floor**

| <b>Townhouse 92 - 4 bed