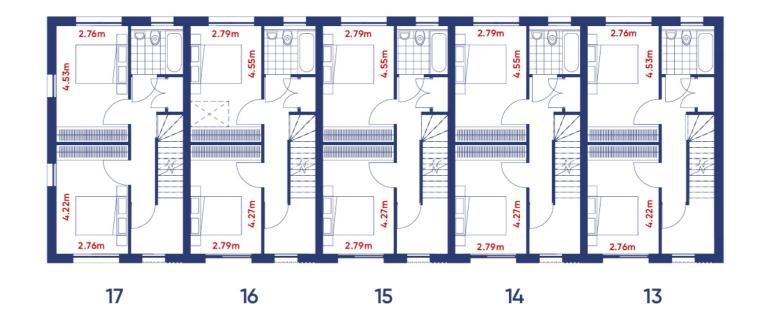

## **Ground floor**

Townhouse 17 - 3 bed Townhouse 16 - 3 bed 121 sq m / 1,302 sq ft 120 sq m, 1,292 sq ft Terrace 6.97 sq m / 75 sq ft 6.04 sq m / 65 sq ft

Townhouse 14 - 3 bed Townhouse 15 - 3 bed 120 sq m, 1,292 sq ft 120 sq m, 1,292 sq ft Terrace 6.04 sq m / 65 sq ft 6.04 sq m / 65 sq ft

**Townhouse 13 - 3 bed** 121 sq m / 1,302 sq ft Terrace 6.97 sq m / 75 sq ft

First floor

First floor

Second floor

Second floor

DISCLAIMER:

These floors plans are for guidance purposes only and were prepared from preliminary plans and indicative layouts before the completion of the properties. Wardrobes and furniture as shown are not included but are merely a guide and an indication of suggested layout. Please note kitchen and bathroom layouts are also an indicative layout. Please ask for more detailed drawings when available. Prospective purchasers should not rely on this information and must ensure their solicitor checks the plans and specification attached to their contract.