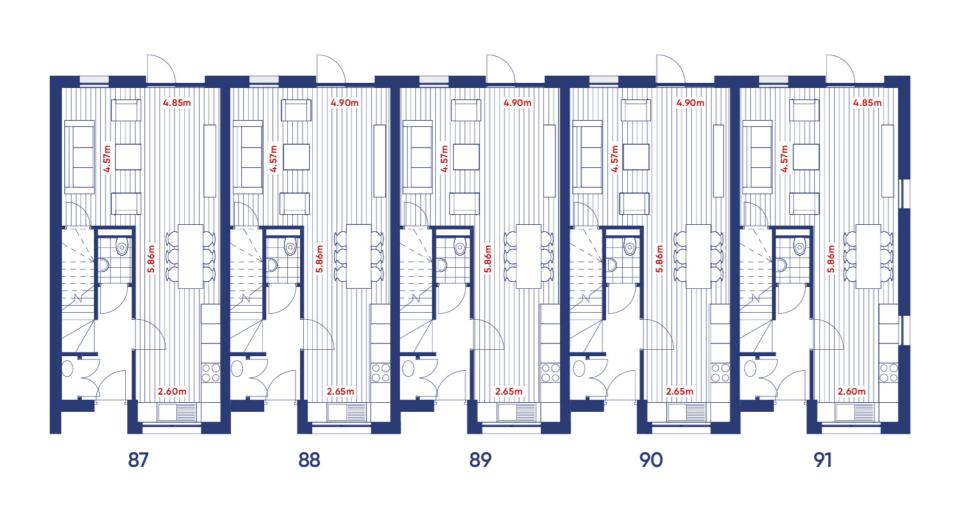

Front Elevation

Front Elevation

**Ground floor** 

| <b>Townhouse 87 - 4 bed</b><br>140 sq m / 1,507 sq ft | <b>Townhouse 88 - 4 bed</b> 142 sq m, 1,528 sq ft | <b>Townhouse 89 - 4 bed</b> 141 sq m, 1,518 sq ft | To 14 |
|-------------------------------------------------------|---------------------------------------------------|---------------------------------------------------|-------|
| Terrace<br>5.02 sq m / 54 sq ft                       | Terrace<br>5.02 sq m / 54 sq ft                   | Terrace<br>5.02 sq m / 54 sq ft                   | T-    |

**Townhouse 90 - 4 bed** 141 sq m, 1,518 sq ft **Townhouse 91 - 4 bed** 140 sq m / 1,507 sq ft Terrace 5.02 sq m / 54 sq ft Terrace 5.02 sq m / 54 sq ft

First floor

First floor

Second floor