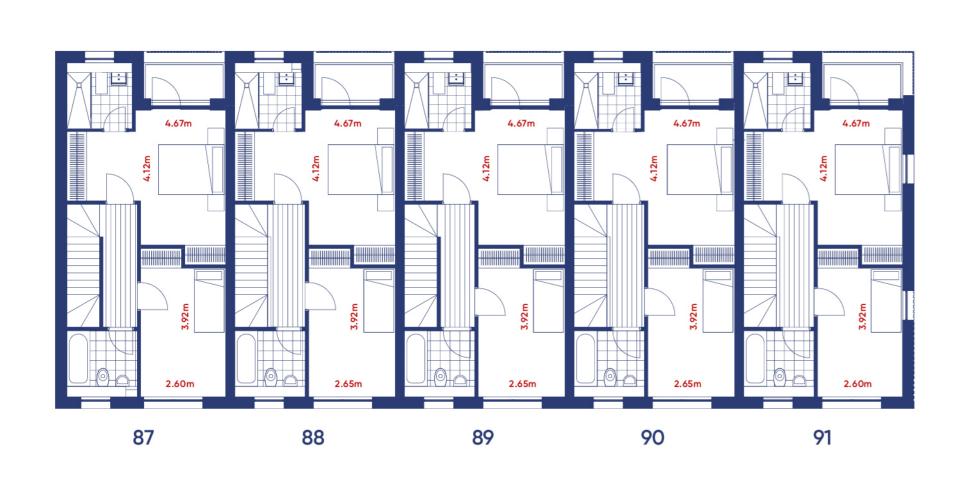

Front Elevation

Front Elevation

**Ground floor** 

| <b>Townhouse 87 - 4 bed</b><br>140 sq m / 1,507 sq ft | <b>Townhouse 88 - 4 bed</b> 142 sq m, 1,528 sq ft | <b>Townhouse 89 - 4 bed</b> 141 sq m, 1,518 sq ft | To 14 |
|-------------------------------------------------------|---------------------------------------------------|---------------------------------------------------|-------|
| Terrace<br>5.02 sq m / 54 sq ft                       | Terrace<br>5.02 sq m / 54 sq ft                   | Terrace<br>5.02 sq m / 54 sq ft                   | T-    |

**Townhouse 90 - 4 bed** 141 sq m, 1,518 sq ft **Townhouse 91 - 4 bed** 140 sq m / 1,507 sq ft Terrace 5.02 sq m / 54 sq ft Terrace 5.02 sq m / 54 sq ft

First floor

First floor

Second floor