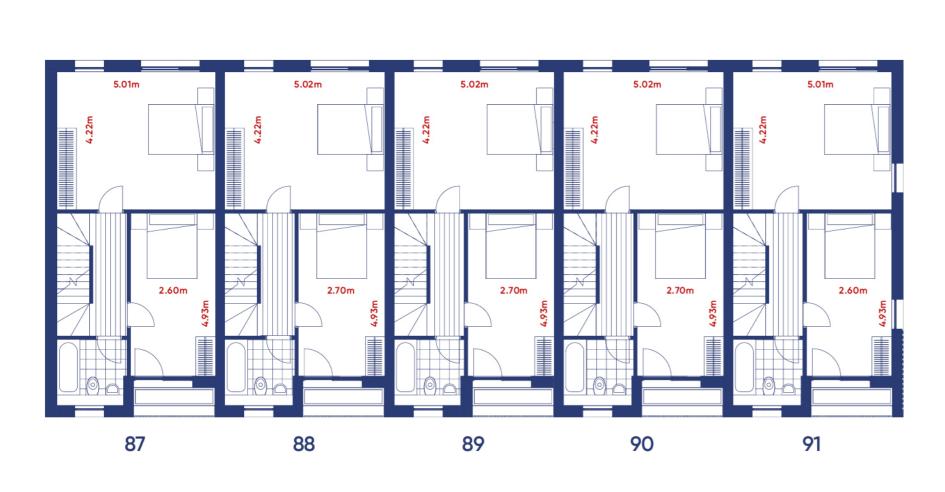

Front Elevation

Front Elevation

**Ground floor** 

| <b>Townhouse 87 - 4 bed</b><br>140 sq m / 1,507 sq ft | <b>Townhouse 88 - 4 bed</b> 142 sq m, 1,528 sq ft | <b>Townhouse 89 - 4 bed</b> 141 sq m, 1,518 sq ft | To 14 |
|-------------------------------------------------------|---------------------------------------------------|---------------------------------------------------|-------|
| Terrace<br>5.02 sq m / 54 sq ft                       | Terrace<br>5.02 sq m / 54 sq ft                   | Terrace<br>5.02 sq m / 54 sq ft                   | T-    |

**Townhouse 90 - 4 bed** 141 sq m, 1,518 sq ft **Townhouse 91 - 4 bed** 140 sq m / 1,507 sq ft Terrace 5.02 sq m / 54 sq ft Terrace 5.02 sq m / 54 sq ft

First floor

First floor

Second floor