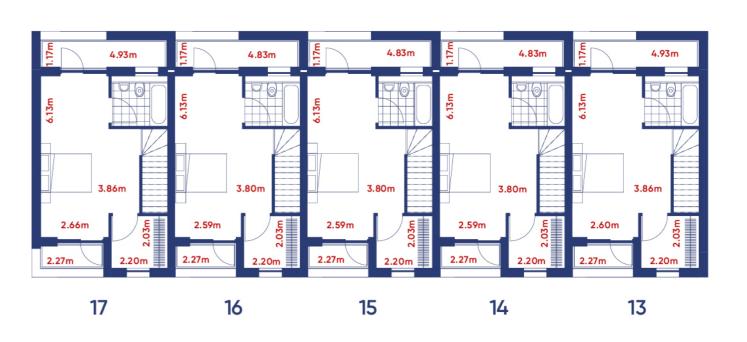

## **Ground floor**

Townhouse 17 - 3 bed Townhouse 16 - 3 bed 121 sq m / 1,302 sq ft 120 sq m, 1,292 sq ft Terrace 6.97 sq m / 75 sq ft 6.04 sq m / 65 sq ft

Townhouse 14 - 3 bed Townhouse 15 - 3 bed 120 sq m, 1,292 sq ft 120 sq m, 1,292 sq ft Terrace 6.04 sq m / 65 sq ft 6.04 sq m / 65 sq ft

**Townhouse 13 - 3 bed** 121 sq m / 1,302 sq ft Terrace 6.97 sq m / 75 sq ft

First floor

First floor

Second floor

Second floor

DISCLAIMER:

These floors plans are for guidance purposes only and were prepared from preliminary plans and indicative layouts before the completion of the properties. Wardrobes and furniture as shown are not included but are merely a guide and an indication of suggested layout. Please note kitchen and bathroom layouts are also an indicative layout. Please ask for more detailed drawings when available. Prospective purchasers should not rely on this information and must ensure their solicitor checks the plans and specification attached to their contract.