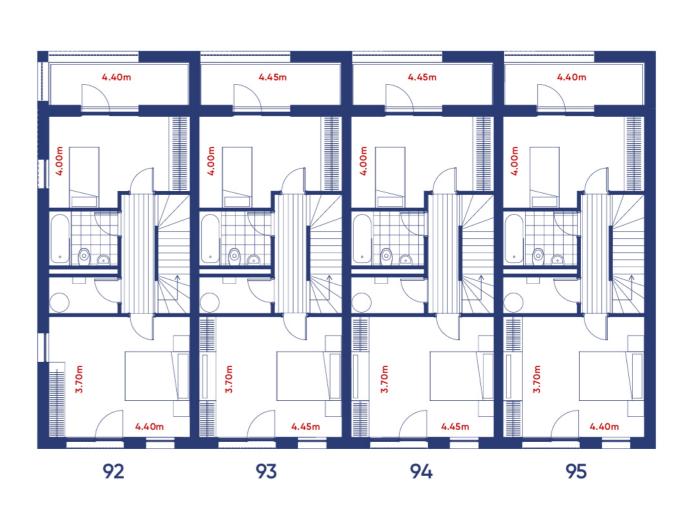

# **Ground floor**

| <b>Townhouse 92 - 4 bed</b> | <b>Townhouse 93 - 4 bed</b> | <b>Townhouse 94 - 4 bed</b> | <b>Townhouse 95 - 4 bed</b> |
|-----------------------------|-----------------------------|-----------------------------|-----------------------------|
| 142 sq m, 1,528 sq ft       | 144 sq m, 1,550 sq ft       | 144 sq m, 1,550 sq ft       | 142 sq m, 1,528 sq ft       |
| Terrace                     | Terrace                     | Terrace                     | Terrace                     |
| 5.02 sq m / 54 sq ft        | 6.04 sq m / 65 sq ft        | 6.04 sq m / 65 sq ft        | 5.02 sq m / 54 sq ft        |