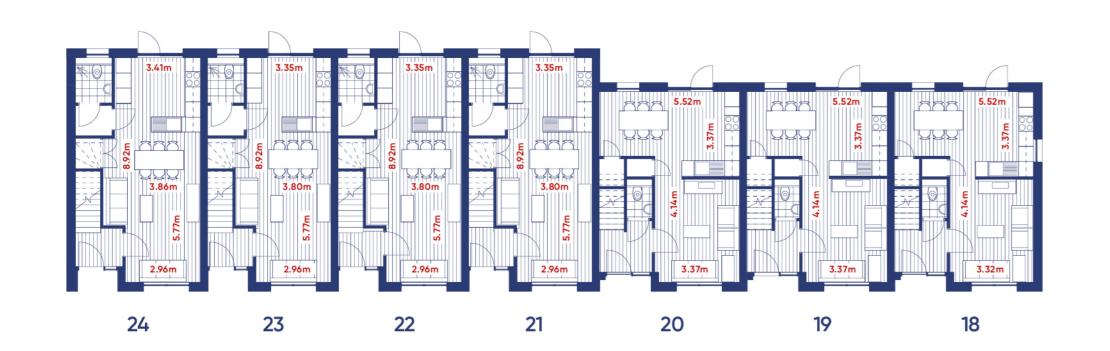

## **Ground floor**

**Townhouse 23 - 3 bed** 119 sq m / 1,281 sq ft Townhouse 24 - 3 bed 121 sq m / 1,302 sq ft Terrace Terrace 7.99 sq m / 86 sq ft 7.99 sq m / 86 sq ft

Townhouse 22 - 3 bed 119 sq m / 1,281 sq ft Terrace

7.99 sq m / 86 sq ft

**Townhouse 21 - 3 bed** 119 sq m / 1,281 sq ft Terrace 7.99 sq m / 86 sq ft

**Townhouse 20 - 3 bed** 110 sq m / 1,184 sq ft Terrace

9.01 sq m / 97 sq ft

Townhouse 19 - 3 bed 110 sq m / 1,184 sq ft 9.01 sq m / 97 sq ft

Townhouse 18 - 3 bed 108 sq m / 1,163 sq ft Terrace

9.01 sq m / 97 sq ft