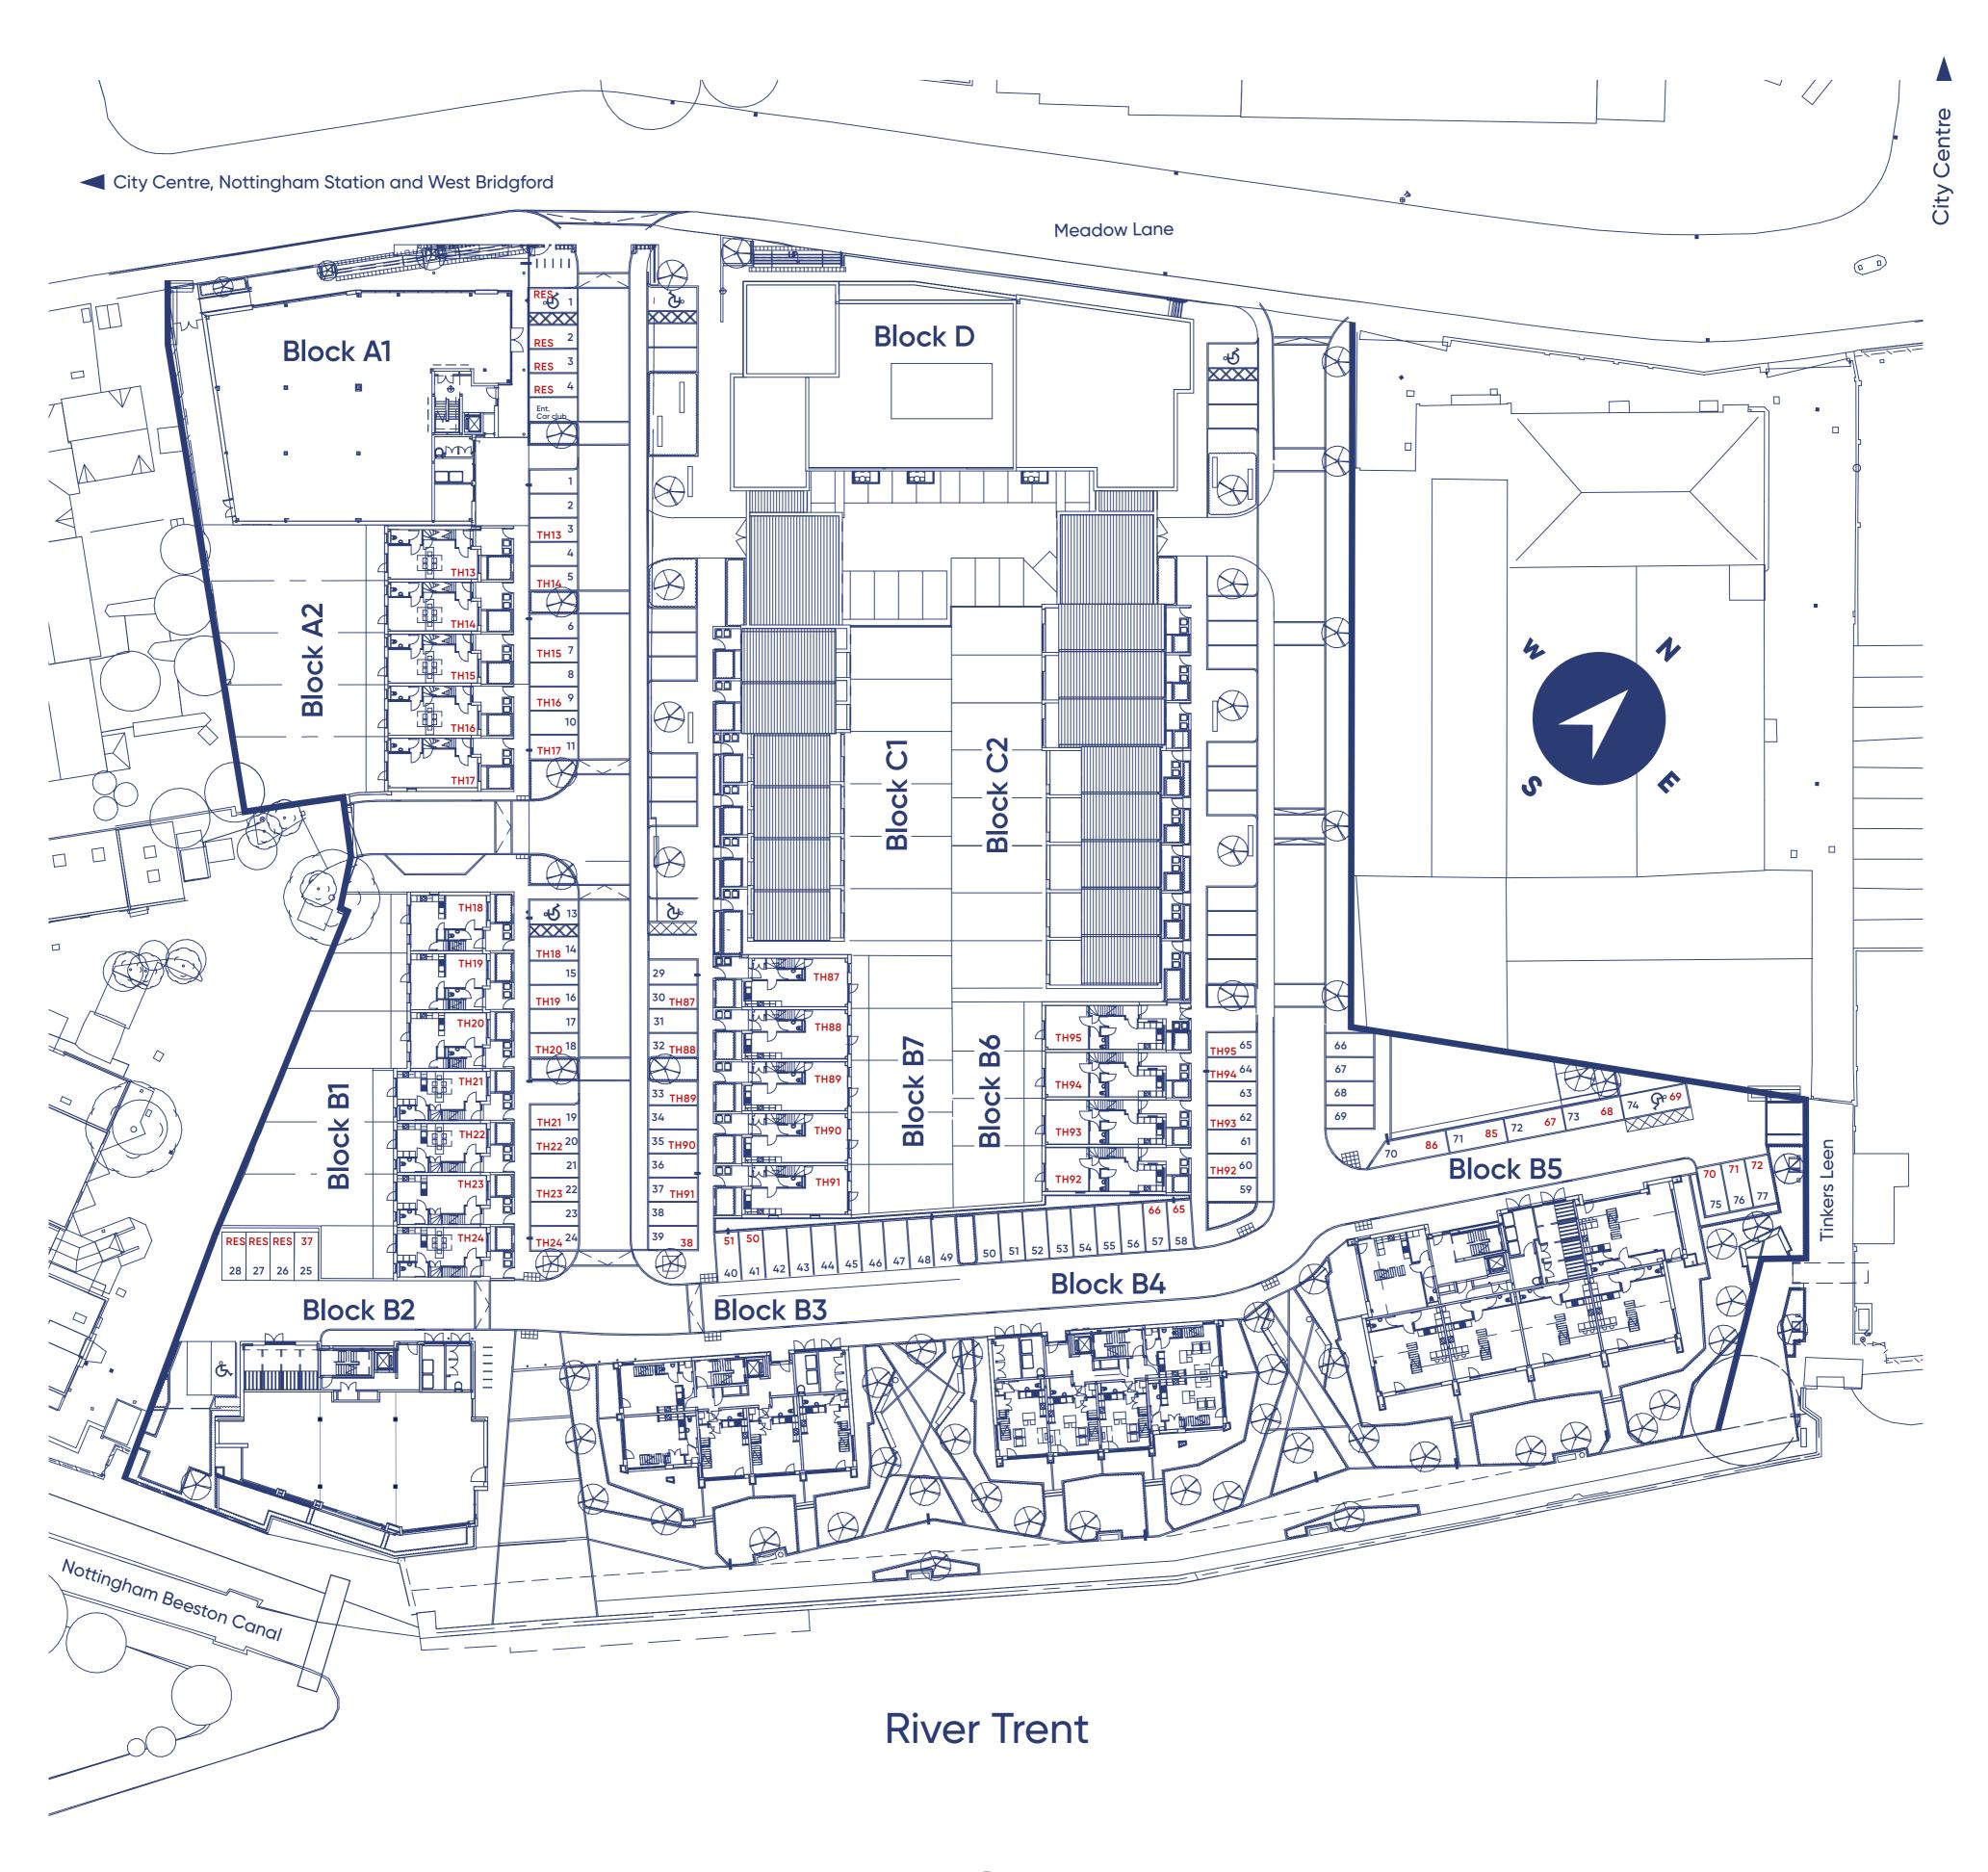

Front Elevation

Front Elevation

**Ground floor** 

| <b>Townhouse 87 - 4 bed</b><br>140 sq m / 1,507 sq ft | <b>Townhouse 88 - 4 bed</b> 142 sq m, 1,528 sq ft | <b>Townhouse 89 - 4 bed</b> 141 sq m, 1,518 sq ft | To 14 |
|-------------------------------------------------------|---------------------------------------------------|---------------------------------------------------|-------|
| Terrace<br>5.02 sq m / 54 sq ft                       | Terrace<br>5.02 sq m / 54 sq ft                   | Terrace<br>5.02 sq m / 54 sq ft                   | T-    |

**Townhouse 90 - 4 bed** 141 sq m, 1,518 sq ft **Townhouse 91 - 4 bed** 140 sq m / 1,507 sq ft Terrace 5.02 sq m / 54 sq ft Terrace 5.02 sq m / 54 sq ft

First floor

First floor

Second floor

# **Ground floor**

| <b>Townhouse 92 - 4 bed</b> | <b>Townhouse 93 - 4 bed</b> | <b>Townhouse 94 - 4 bed</b> | <b>Townhouse 95 - 4 bed</b> |
|-----------------------------|-----------------------------|-----------------------------|-----------------------------|
| 142 sq m, 1,528 sq ft       | 144 sq m, 1,550 sq ft       | 144 sq m, 1,550 sq ft       | 142 sq m, 1,528 sq ft       |
| Terrace                     | Terrace                     | Terrace                     | Terrace                     |
| 5.02 sq m / 54 sq ft        | 6.04 sq m / 65 sq ft        | 6.04 sq m / 65 sq ft        | 5.02 sq m / 54 sq ft        |

Block A2 / Houses 17 – 13

Front Elevation

Front Elevation

## **Ground floor**

**Townhouse 23 - 3 bed** 119 sq m / 1,281 sq ft Townhouse 24 - 3 bed 121 sq m / 1,302 sq ft Terrace Terrace 7.99 sq m / 86 sq ft 7.99 sq m / 86 sq ft

Townhouse 22 - 3 bed 119 sq m / 1,281 sq ft Terrace

7.99 sq m / 86 sq ft

**Townhouse 21 - 3 bed** 119 sq m / 1,281 sq ft Terrace 7.99 sq m / 86 sq ft

**Townhouse 20 - 3 bed** 110 sq m / 1,184 sq ft Terrace

9.01 sq m / 97 sq ft

Townhouse 19 - 3 bed 110 sq m / 1,184 sq ft 9.01 sq m / 97 sq ft

Townhouse 18 - 3 bed 108 sq m / 1,163 sq ft Terrace

9.01 sq m / 97 sq ft

## **Ground floor**

Townhouse 17 - 3 bed Townhouse 16 - 3 bed 121 sq m / 1,302 sq ft 120 sq m, 1,292 sq ft Terrace 6.97 sq m / 75 sq ft 6.04 sq m / 65 sq ft

Townhouse 14 - 3 bed Townhouse 15 - 3 bed 120 sq m, 1,292 sq ft 120 sq m, 1,292 sq ft Terrace 6.04 sq m / 65 sq ft 6.04 sq m / 65 sq ft

**Townhouse 13 - 3 bed** 121 sq m / 1,302 sq ft Terrace 6.97 sq m / 75 sq ft

First floor

First floor

Second floor

Second floor

DISCLAIMER:

These floors plans are for guidance purposes only and were prepared from preliminary plans and indicative layouts before the completion of the properties. Wardrobes and furniture as shown are not included but are merely a guide and an indication of suggested layout. Please note kitchen and bathroom layouts are also an indicative layout. Please ask for more detailed drawings when available. Prospective purchasers should not rely on this information and must ensure their solicitor checks the plans and specification attached to their contract.