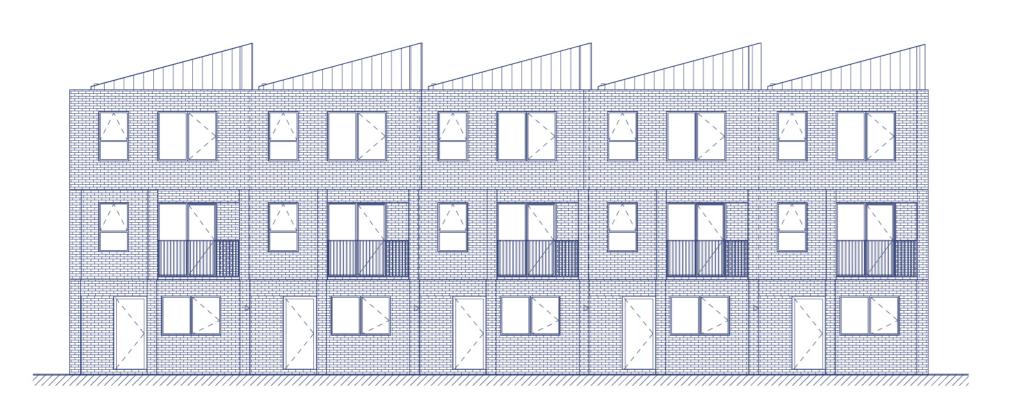

Front Elevation

Front Elevation

**Ground floor** 

| <b>Townhouse 87 - 4 bed</b><br>140 sq m / 1,507 sq ft | <b>Townhouse 88 - 4 bed</b> 142 sq m, 1,528 sq ft | <b>Townhouse 89 - 4 bed</b> 141 sq m, 1,518 sq ft | To 14 |
|-------------------------------------------------------|---------------------------------------------------|---------------------------------------------------|-------|
| Terrace<br>5.02 sq m / 54 sq ft                       | Terrace<br>5.02 sq m / 54 sq ft                   | Terrace<br>5.02 sq m / 54 sq ft                   | T-    |