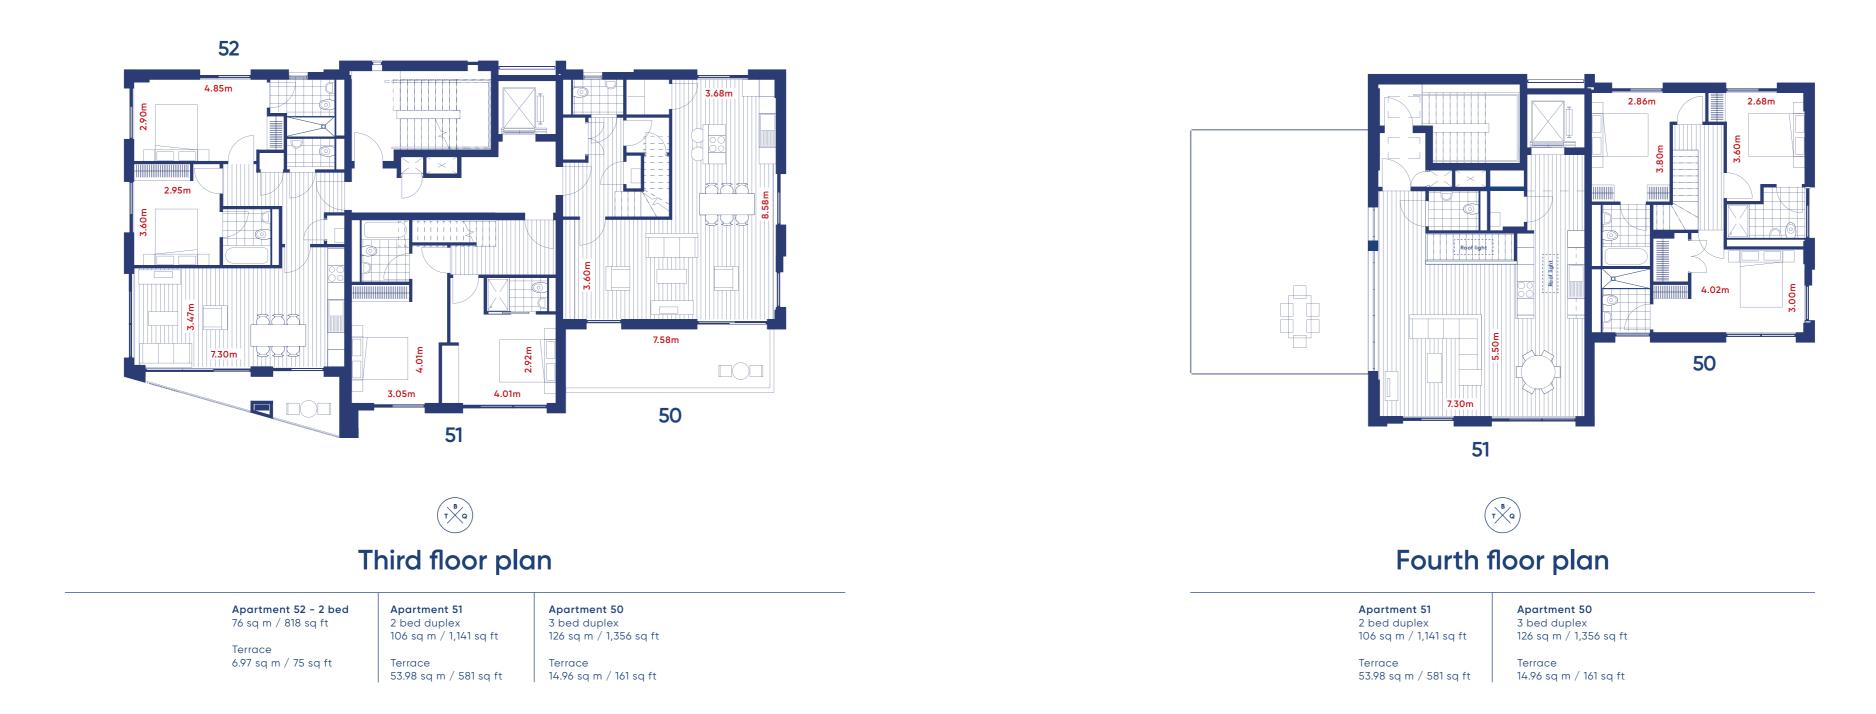

Block B2 / Apartments 37, 38

Block B3 / Apartments 50, 51

Block B4 / Apartments 64, 65

7.30m

65

**Apartment 65** 2 bed duplex 106 sq m / 1,141 sq ft

Terrace 53.98 sq m / 581 sq ft

Block B5 / Apartments 85, 86

Third floor plan

DISCLAIMER:

These floors plans are for guidance purposes only and were prepared from preliminary plans and indicative layouts before the completion of the properties. Wardrobes and furniture as shown are not included but are merely a guide and an indication of suggested layout. Please note kitchen and bathroom layouts are also an indicative layout. Please ask for more detailed drawings when available. Prospective purchasers should not rely on this information and must ensure their solicitor checks the plans and specification attached to their contract.

> Apartment plans are deemed to be correct but precise details may vary. Internal area is accurate to within 5%.

FLOOR PLANS AND MEASUREMENTS