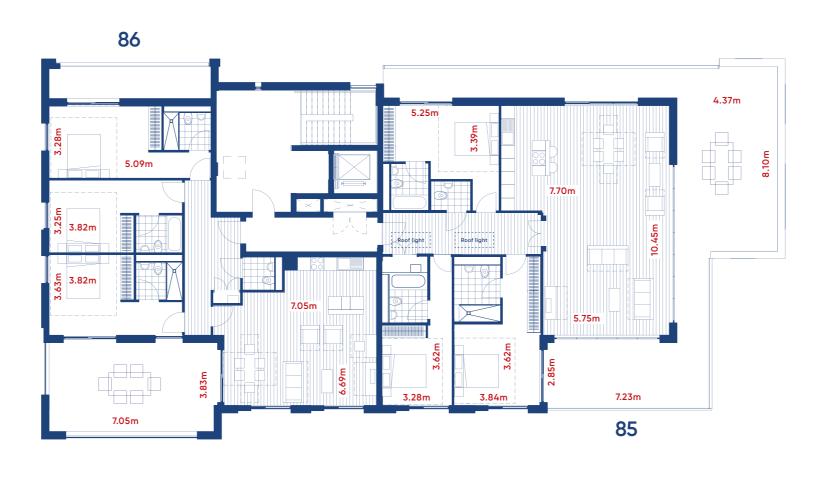

Block B2 / Apartments 37, 38

Block B3 / Apartments 50, 51

Block B4 / Apartments 64, 65

7.30m

65

**Apartment 65** 2 bed duplex 106 sq m / 1,141 sq ft

Terrace 53.98 sq m / 581 sq ft

Block B5 / Apartments 85, 86

Third floor plan

DISCLAIMER:

These floors plans are for guidance purposes only and were prepared from preliminary plans and indicative layouts before the completion of the properties. Wardrobes and furniture as shown are not included but are merely a guide and an indication of suggested layout. Please note kitchen and bathroom layouts are also an indicative layout. Please ask for more detailed drawings when available. Prospective purchasers should not rely on this information and must ensure their solicitor checks the plans and specification attached to their contract.

Apartment plans are deemed to be correct but precise details may vary. Internal area is accurate to within 5%.

Apartment 86 - 3 bed Apartment 85 - 3 bed 128 sq m / 1,378 sq ft 160 sq m / 1,722 sq ft Terrace Terrace 40.97 sq m / 441 sq ft 83.98 sq m / 904 sq ft

> Apartment plans are deemed to be correct but precise details may vary. Internal area is accurate to within 5%.

FLOOR PLANS AND MEASUREMENTS