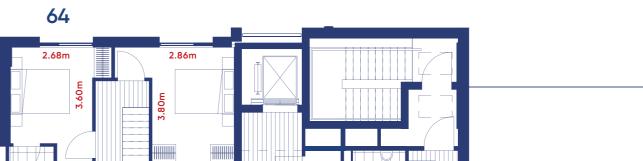

Block B2 / Apartments 37, 38

Block B3 / Apartments 50, 51

Block B4 / Apartments 64, 65

7.30m

65

**Apartment 65** 2 bed duplex 106 sq m / 1,141 sq ft

Terrace 53.98 sq m / 581 sq ft

Block B5 / Apartments 85, 86

Third floor plan

DISCLAIMER:

These floors plans are for guidance purposes only and were prepared from preliminary plans and indicative layouts before the completion of the properties. Wardrobes and furniture as shown are not included but are merely a guide and an indication of suggested layout. Please note kitchen and bathroom layouts are also an indicative layout. Please ask for more detailed drawings when available. Prospective purchasers should not rely on this information and must ensure their solicitor checks the plans and specification attached to their contract.

> Apartment plans are deemed to be correct but precise details may vary. Internal area is accurate to within 5%.

FLOOR PLANS AND MEASUREMENTS