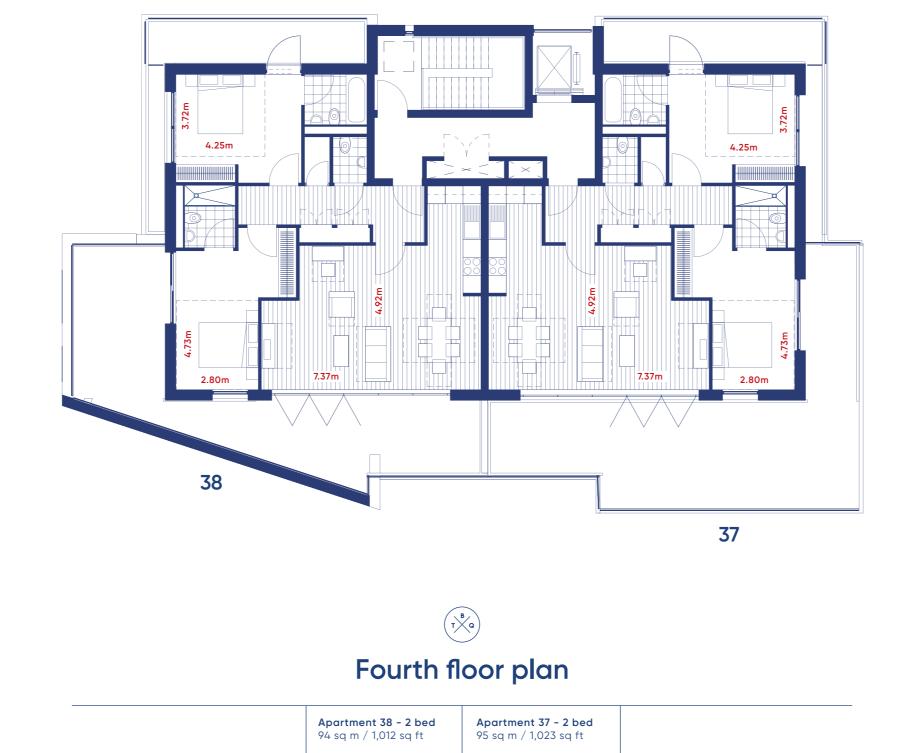

Third floor plan

DISCLAIMER:

These floors plans are for guidance purposes only and were prepared from preliminary plans and indicative layouts before the completion of the properties. Wardrobes and furniture as shown are not included but are merely a guide and an indication of suggested layout. Please note kitchen and bathroom layouts are also an indicative layout. Please ask for more detailed drawings when available. Prospective purchasers should not rely on this information and must ensure their solicitor checks the plans and specification attached to their contract.

> Apartment plans are deemed to be correct but precise details may vary. Internal area is accurate to within 5%.

FLOOR PLANS AND MEASUREMENTS