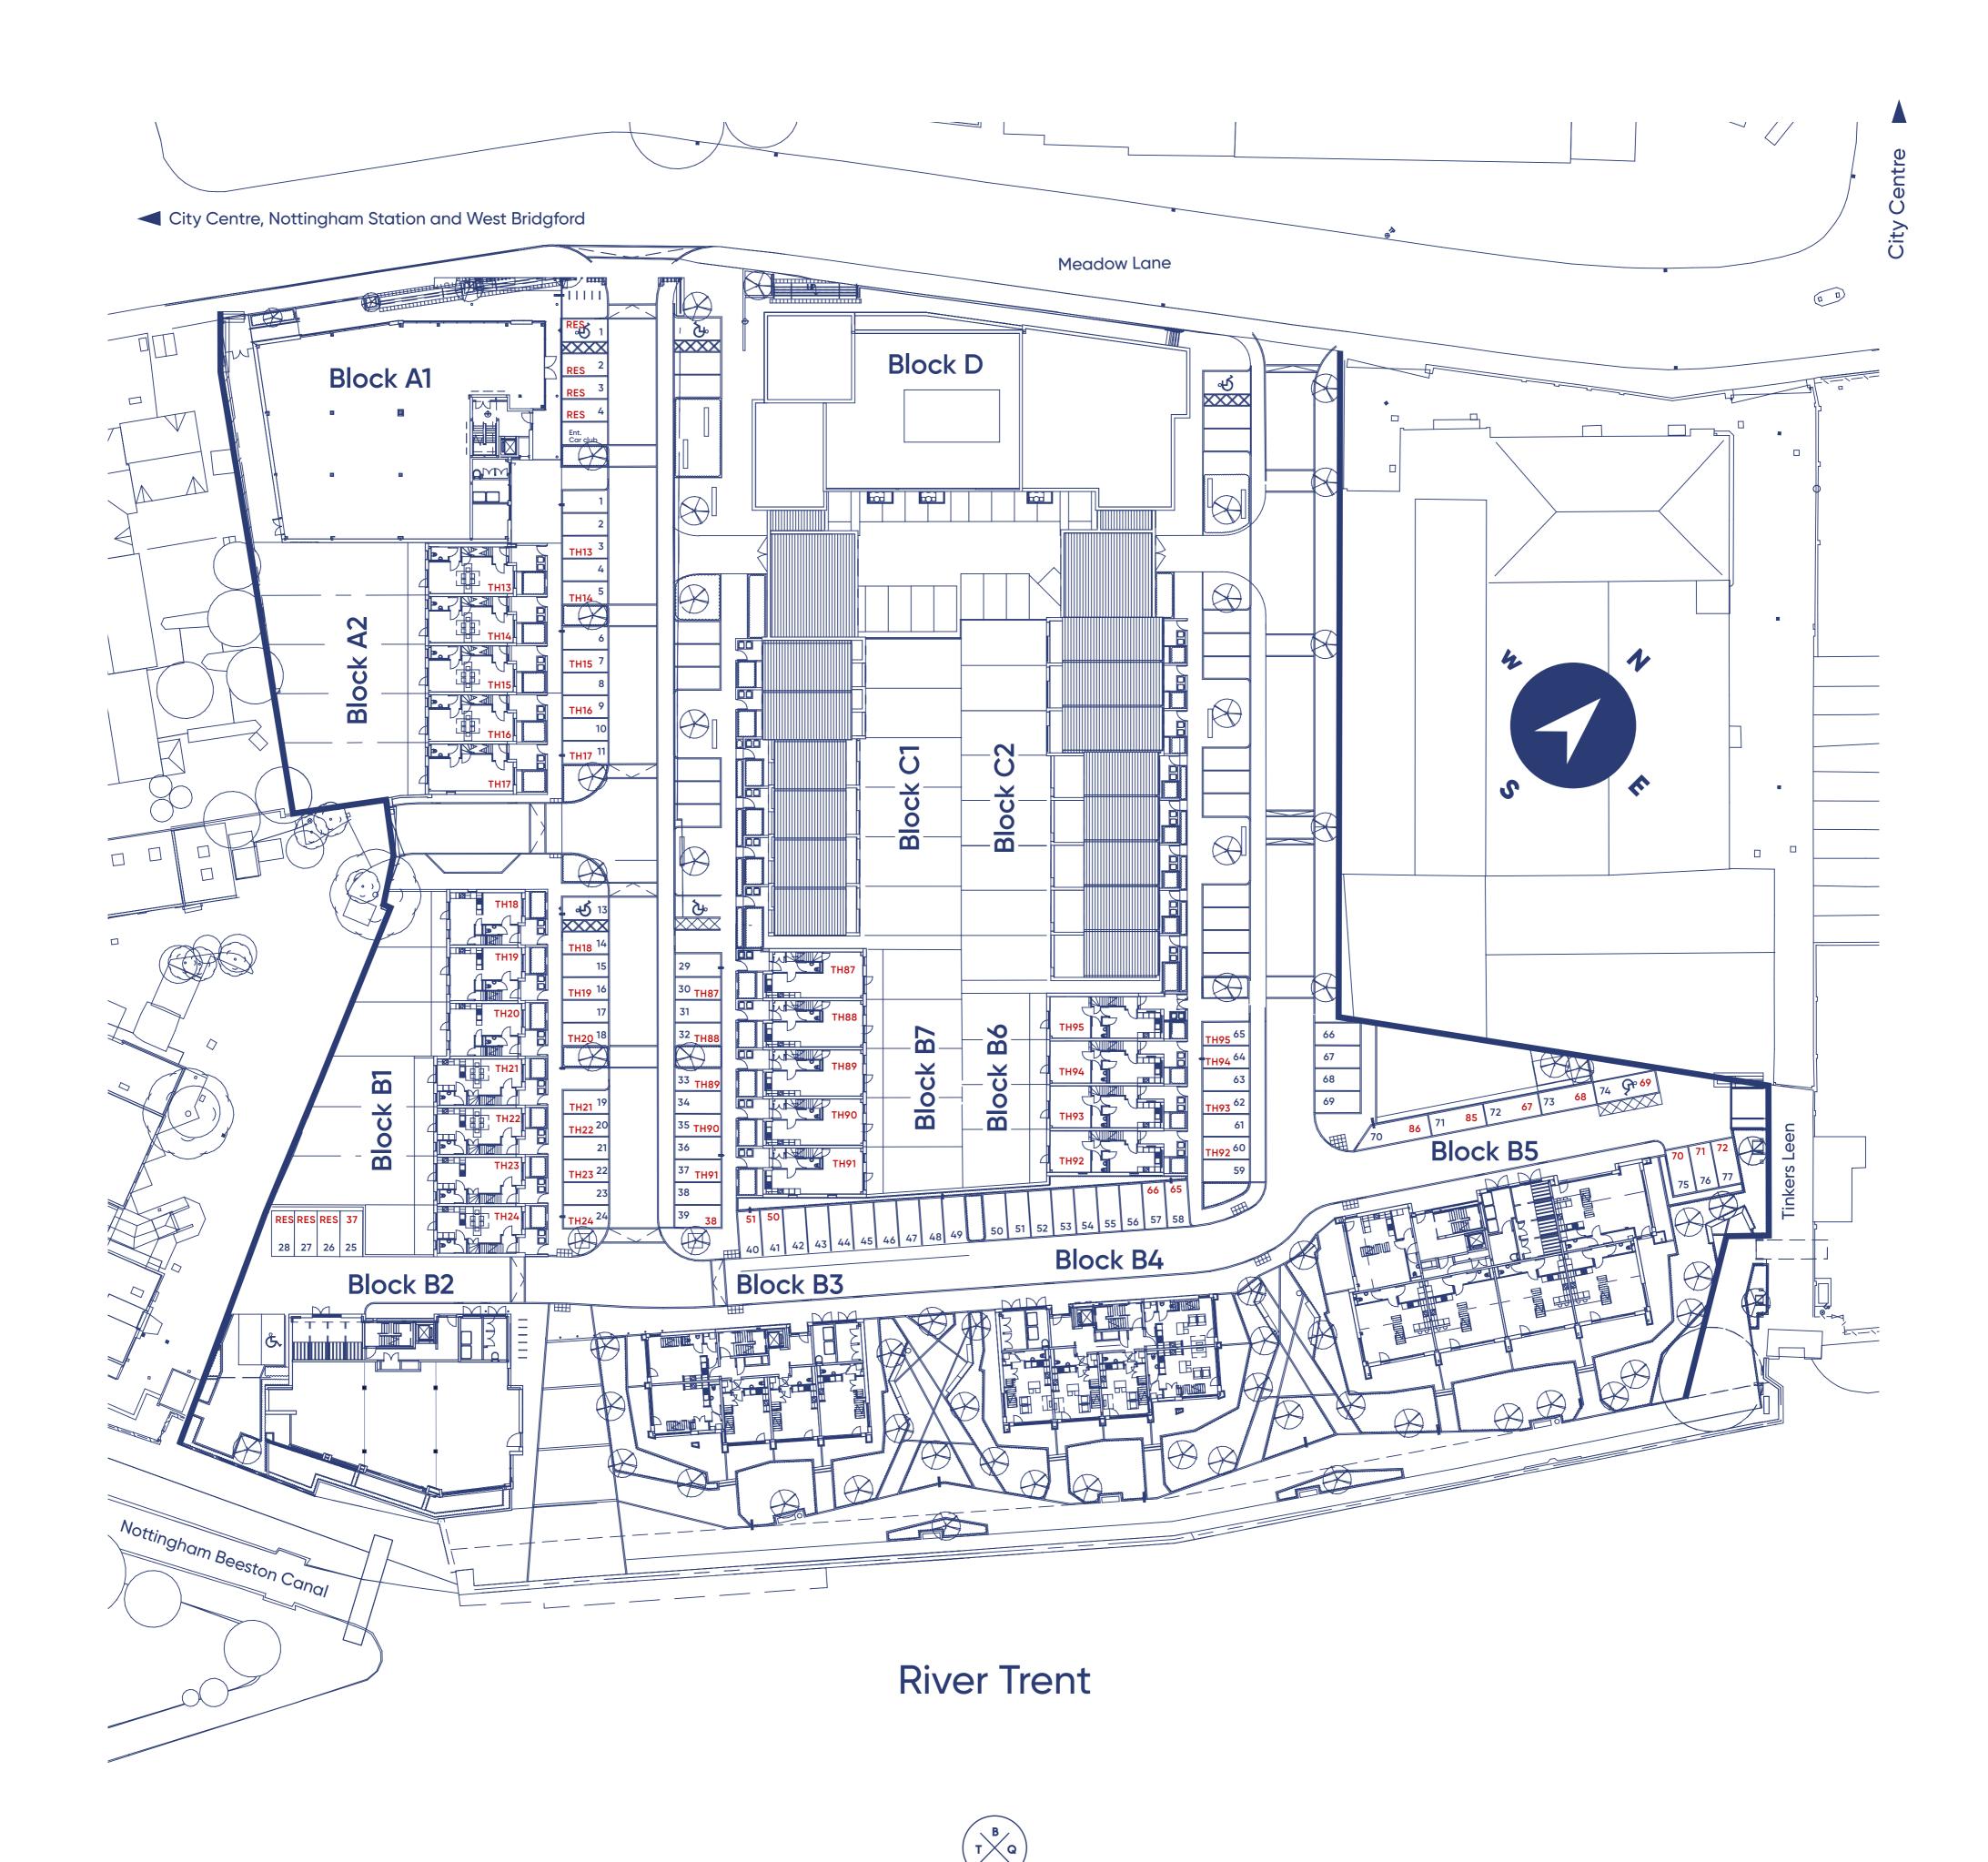

Block B2 / Apartments 37, 38

Block B3 / Apartments 50, 51

Block B4 / Apartments 64, 65

7.30m

65

**Apartment 65** 2 bed duplex 106 sq m / 1,141 sq ft

Terrace 53.98 sq m / 581 sq ft

Block B5 / Apartments 85, 86

APARTMENTS + TOWNHOUSES

RIVER вү тне LIFE

DISCLAIMER:

These floors plans are for guidance purposes only and were prepared from preliminary plans and indicative layouts before the completion of the properties. Wardrobes and furniture as shown are not included but are merely a guide and an indication of suggested layout. Please note kitchen and bathroom layouts are also an indicative layout. Please ask for more detailed drawings when available. Prospective purchasers should not rely on this information and must ensure their solicitor checks the plans and specification attached to their contract.