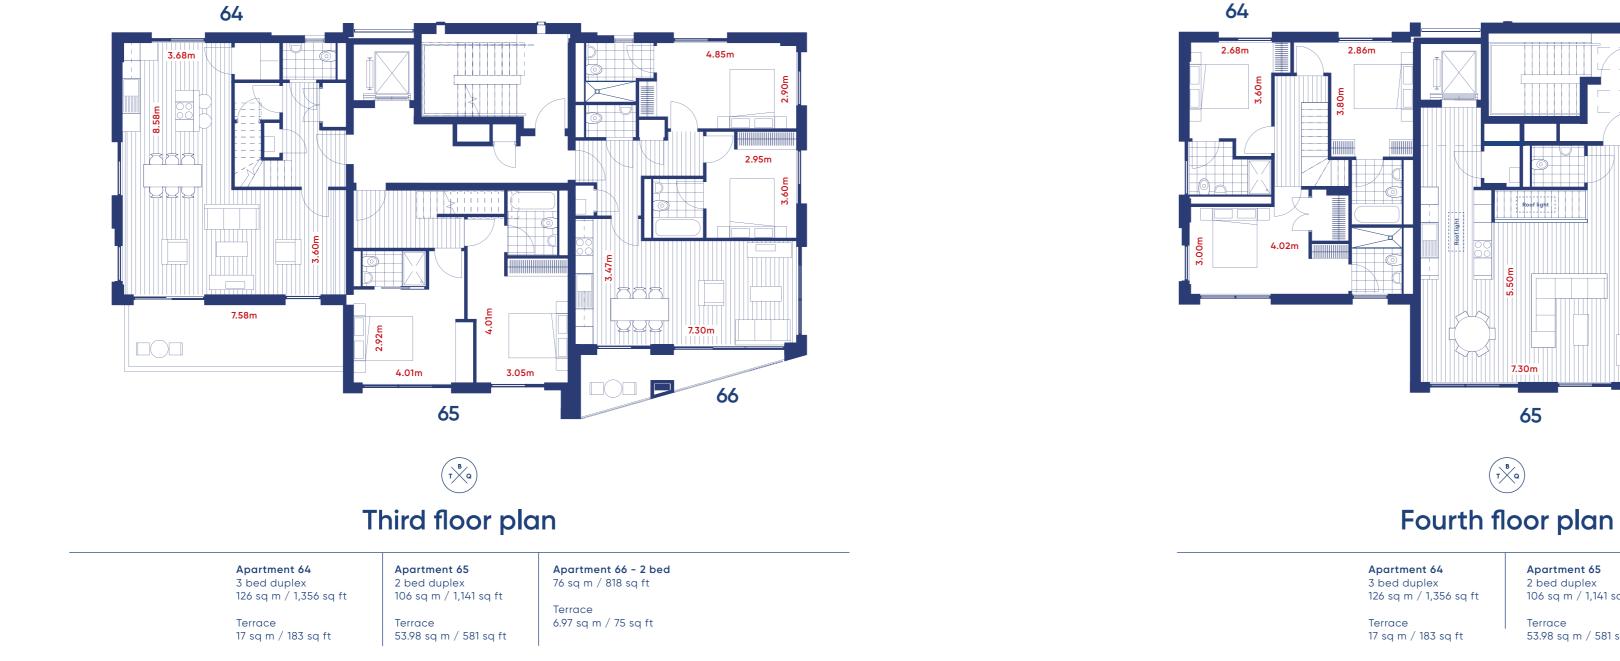

Block B2 / Apartments 37, 38

Block B3 / Apartments 50, 51

Block B4 / Apartments 64, 65

7.30m

65

**Apartment 65** 2 bed duplex 106 sq m / 1,141 sq ft

Terrace 53.98 sq m / 581 sq ft

Block B5 / Apartments 85, 86

Third floor plan

DISCLAIMER:

These floors plans are for guidance purposes only and were prepared from preliminary plans and indicative layouts before the completion of the properties. Wardrobes and furniture as shown are not included but are merely a guide and an indication of suggested layout. Please note kitchen and bathroom layouts are also an indicative layout. Please ask for more detailed drawings when available. Prospective purchasers should not rely on this information and must ensure their solicitor checks the plans and specification attached to their contract.

> Apartment plans are deemed to be correct but precise details may vary. Internal area is accurate to within 5%.

FLOOR PLANS AND MEASUREMENTS