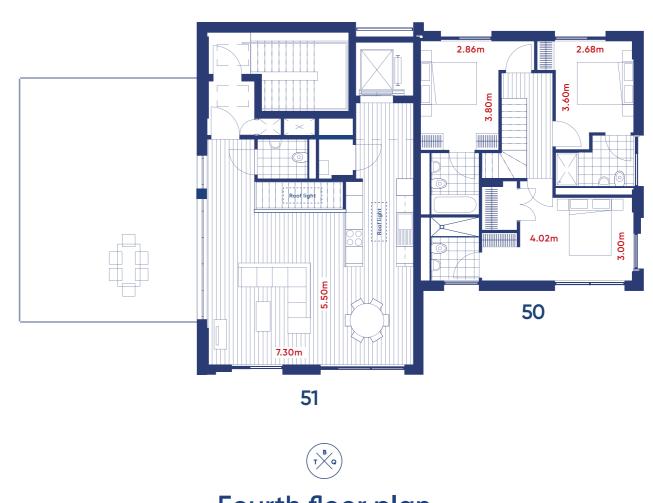

 Apartment 52 - 2 bed
 Apartment 51
 Apartment 50

 76 sq m / 818 sq ft
 2 bed duplex
 3 bed duplex

 106 sq m / 1,141 sq ft
 126 sq m / 1,356 sq ft

 Terrace

 6.97 sq m / 75 sq ft
 Terrace
 Terrace

 53.98 sq m / 581 sq ft
 14.96 sq m / 161 sq ft

| Fourth | floor | plan |
|--------|-------|------|
|        |       |      |

| Apartment 51           | Apartment 50           |
|------------------------|------------------------|
| 2 bed duplex           | 3 bed duplex           |
| 106 sq m / 1,141 sq ft | 126 sq m / 1,356 sq ft |
| Terrace                | Terrace                |
| 53.98 sq m / 581 sq ft | 14.96 sq m / 161 sq ft |