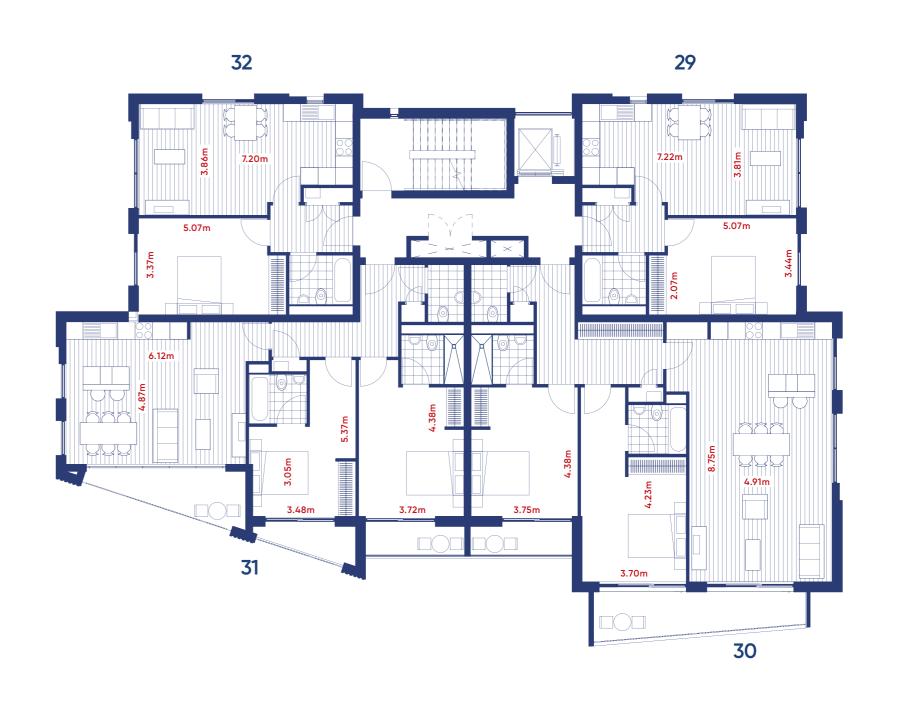

| T B O             |                                                   |                                                      |  |  |
|-------------------|---------------------------------------------------|------------------------------------------------------|--|--|
| Fourth floor plan |                                                   |                                                      |  |  |
|                   | <b>Apartment 38 – 2 bed</b> 94 sq m / 1,012 sq ft | <b>Apartment 37 - 2 bed</b><br>95 sq m / 1,023 sq ft |  |  |
|                   | Terrace<br>51 sq m / 549 sq ft                    | Terrace<br>60.01 sq m / 646 sq ft                    |  |  |