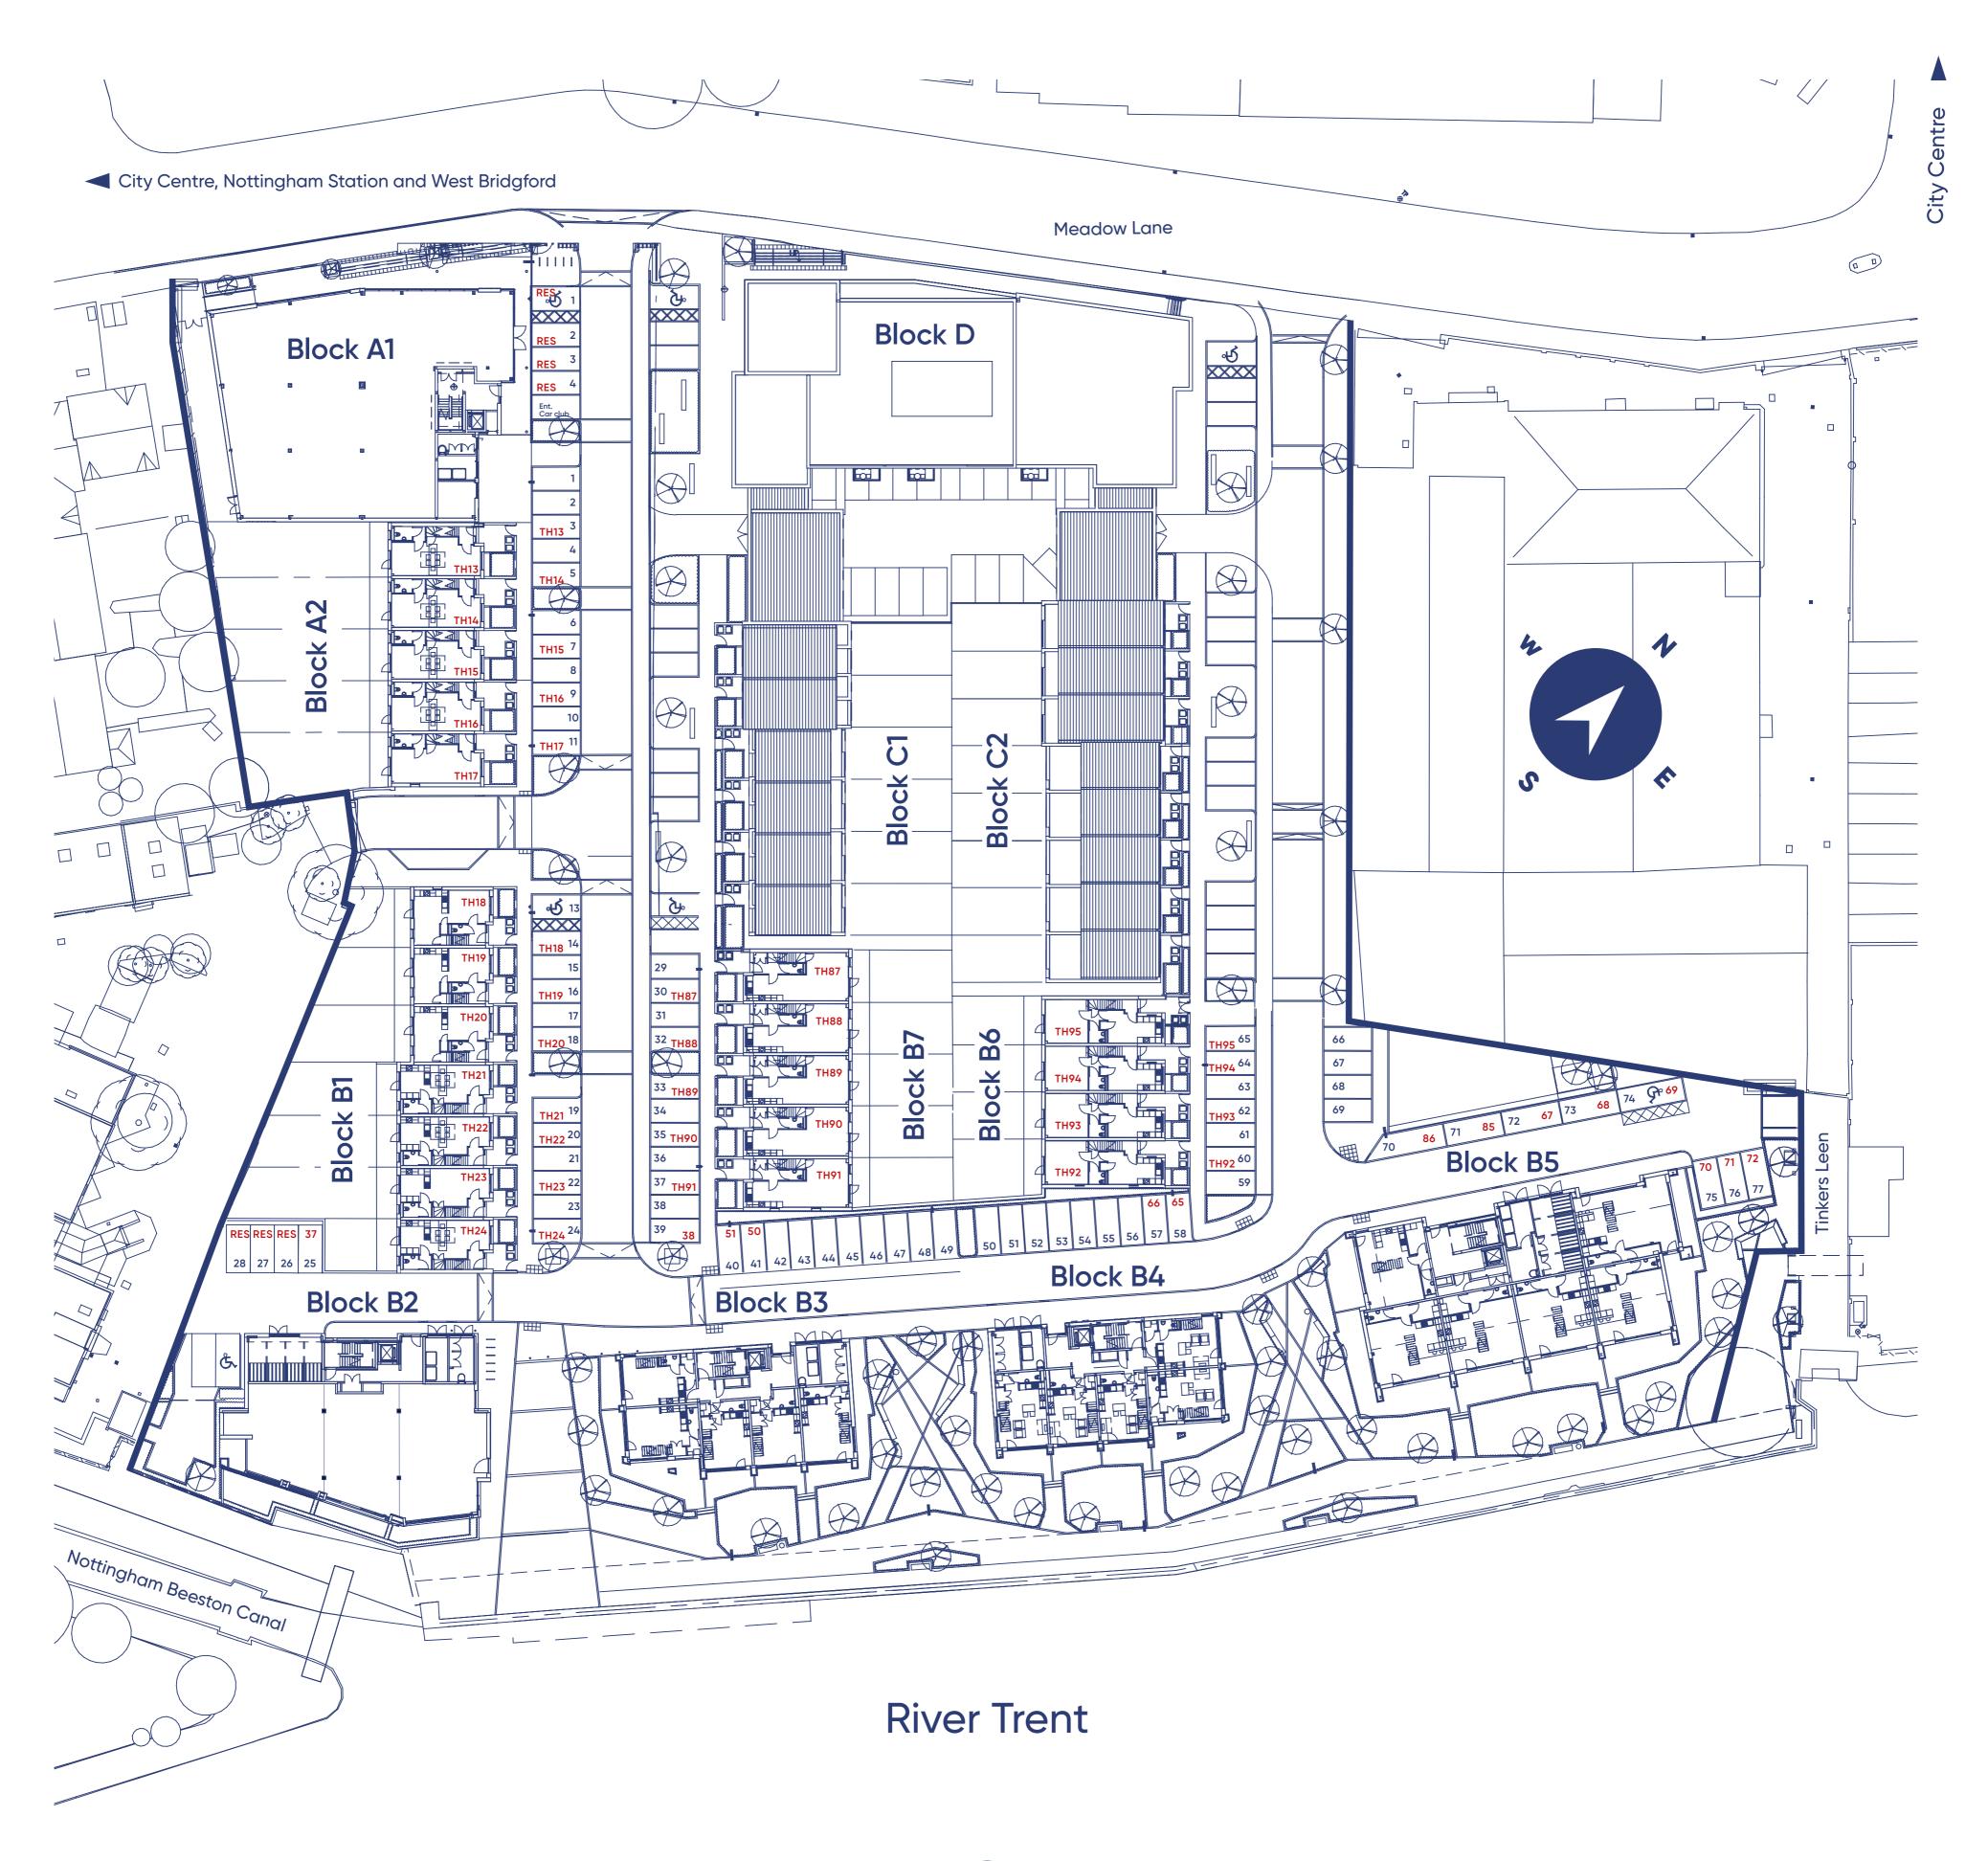

Block B4 / Apartments 53 - 66

Apartment 59 - 1 bed

46 sq m / 495 sq ft

**Apartment 58 - 2 bed** 81 sq m / 872 sq ft

Apartment 62 - 1 bed

46 sq m / 495 sq ft

6.04 sq m / 65 sq ft

Apartment 63 - 2 bed

126 sq m / 1,356 sq ft

17 sq m / 183 sq ft

Block B5 / Apartments 67 – 86

| First floor plan                                |                                                    |                                                 |                                                 |                                                    |                                                 |
|-------------------------------------------------|----------------------------------------------------|-------------------------------------------------|-------------------------------------------------|----------------------------------------------------|-------------------------------------------------|
| <b>Apartment 78 - 1 bed</b> 53 sq m / 570 sq ft | <b>Apartment 77 - 2 bed</b><br>80 sq m / 861 sq ft | <b>Apartment 76 - 2 bed</b> 74 sq m / 797 sq ft | <b>Apartment 75 - 1 bed</b> 50 sq m / 538 sq ft | <b>Apartment 74 - 2 bed</b><br>81 sq m / 872 sq ft | <b>Apartment 73 - 1 bed</b> 50 sq m / 538 sq ft |
|                                                 | Terrace<br>6.97 sq m / 75 sq ft                    | Terrace<br>11.98 sq m / 129 sq ft               | Terrace<br>7.99 sq m / 86 sq ft                 |                                                    |                                                 |