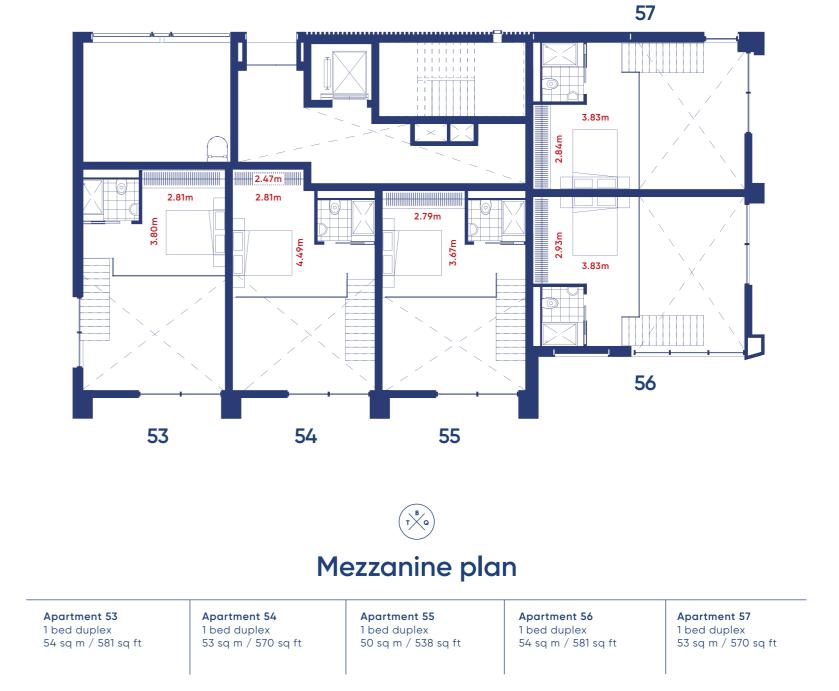

### Mezzanine plan

| Mezzanine plan      |                     |                     |                     |                     |
|---------------------|---------------------|---------------------|---------------------|---------------------|
| <b>Apartment 43</b> | Apartment 42        | Apartment 41        | Apartment 40        | Apartment 39        |
| 1 bed duplex        |
| 53 sq m / 570 sq ft | 54 sq m / 581 sq ft | 50 sq m / 538 sq ft | 53 sq m / 570 sq ft | 54 sq m / 581 sq ft |