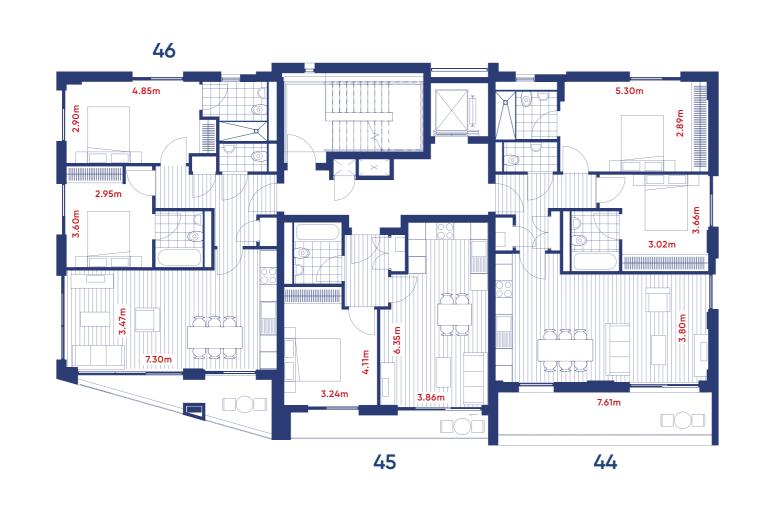

## First floor plan

| <b>Apartment 46 - 2 bed</b> | <b>Apartment 45 - 1 bed</b> | <b>Apartment 44 - 2 bed</b> |
|-----------------------------|-----------------------------|-----------------------------|
| 77 sq m / 829 sq ft         | 46 sq m / 495 sq ft         | 81 sq m / 872 sq ft         |
| Terrace                     | Terrace                     | Balcony                     |
| 7.99 sq m / 86 sq ft        | 6.04 sq m / 65 sq ft        | 10.96 sq m / 118 sq ft      |

## Second floor plan

|                                                 | •                                                  |                                                    |
|-------------------------------------------------|----------------------------------------------------|----------------------------------------------------|
| <b>Apartment 49 - 2 bed</b> 77 sq m / 829 sq ft | <b>Apartment 48 - 1 bed</b><br>46 sq m / 495 sq ft | <b>Apartment 47 - 2 bed</b><br>81 sq m / 872 sq ft |
| Terrace<br>7.99 sq m / 86 sq ft                 | Terrace<br>6.04 sq m / 65 sq ft                    | Balcony<br>10.96 sq m / 118 sq ft                  |