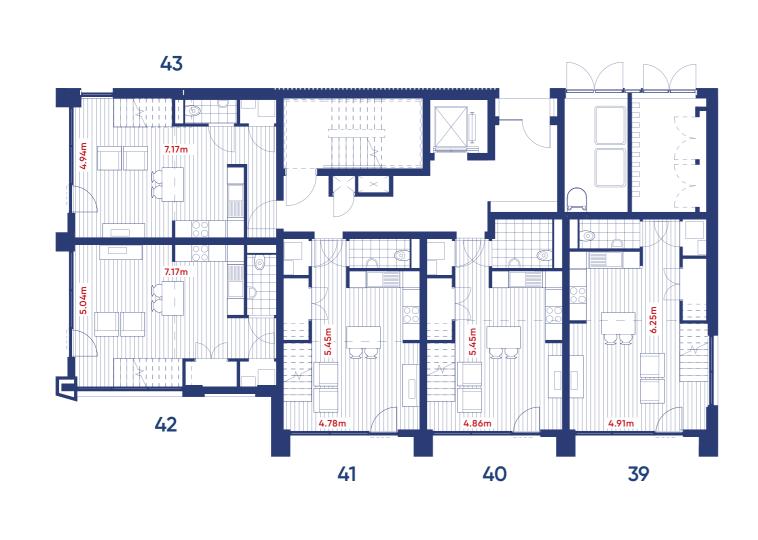

### Mezzanine plan

| Mezzanine plan      |                     |                     |                     |                     |
|---------------------|---------------------|---------------------|---------------------|---------------------|
| <b>Apartment 43</b> | Apartment 42        | Apartment 41        | Apartment 40        | Apartment 39        |
| 1 bed duplex        |
| 53 sq m / 570 sq ft | 54 sq m / 581 sq ft | 50 sq m / 538 sq ft | 53 sq m / 570 sq ft | 54 sq m / 581 sq ft |