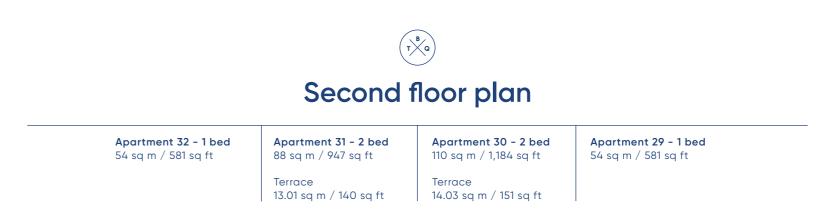

| T B O             |                                                   |                                                      |  |  |
|-------------------|---------------------------------------------------|------------------------------------------------------|--|--|
| Fourth floor plan |                                                   |                                                      |  |  |
|                   | <b>Apartment 38 – 2 bed</b> 94 sq m / 1,012 sq ft | <b>Apartment 37 - 2 bed</b><br>95 sq m / 1,023 sq ft |  |  |
|                   | Terrace<br>51 sq m / 549 sq ft                    | Terrace<br>60.01 sq m / 646 sq ft                    |  |  |