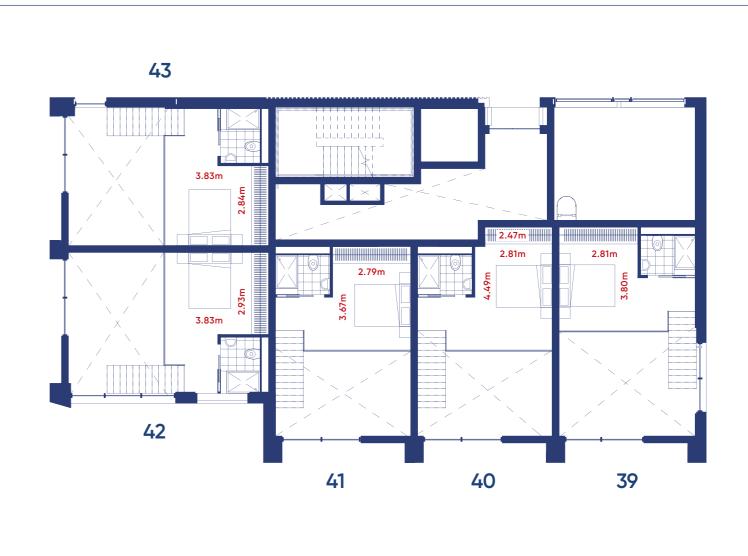

### Mezzanine plan

| Mezzanine plan      |                     |                     |                     |                     |
|---------------------|---------------------|---------------------|---------------------|---------------------|
| <b>Apartment 43</b> | Apartment 42        | Apartment 41        | Apartment 40        | Apartment 39        |
| 1 bed duplex        |
| 53 sq m / 570 sq ft | 54 sq m / 581 sq ft | 50 sq m / 538 sq ft | 53 sq m / 570 sq ft | 54 sq m / 581 sq ft |