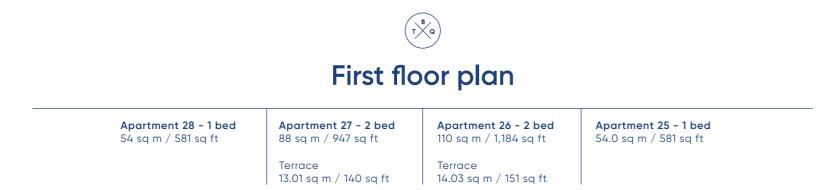

Block B2 / Apartments 25 – 38

|                                                 |                                                    | <b>B</b> Q                                            |                                                 |  |
|-------------------------------------------------|----------------------------------------------------|-------------------------------------------------------|-------------------------------------------------|--|
| Third floor plan                                |                                                    |                                                       |                                                 |  |
| <b>Apartment 36 - 1 bed</b> 54 sq m / 581 sq ft | <b>Apartment 35 - 2 bed</b><br>88 sq m / 947 sq ft | <b>Apartment 34 - 2 bed</b><br>110 sq m / 1,184 sq ft | <b>Apartment 33 - 1 bed</b> 54 sq m / 581 sq ft |  |
|                                                 | Terrace                                            | Terrace                                               |                                                 |  |