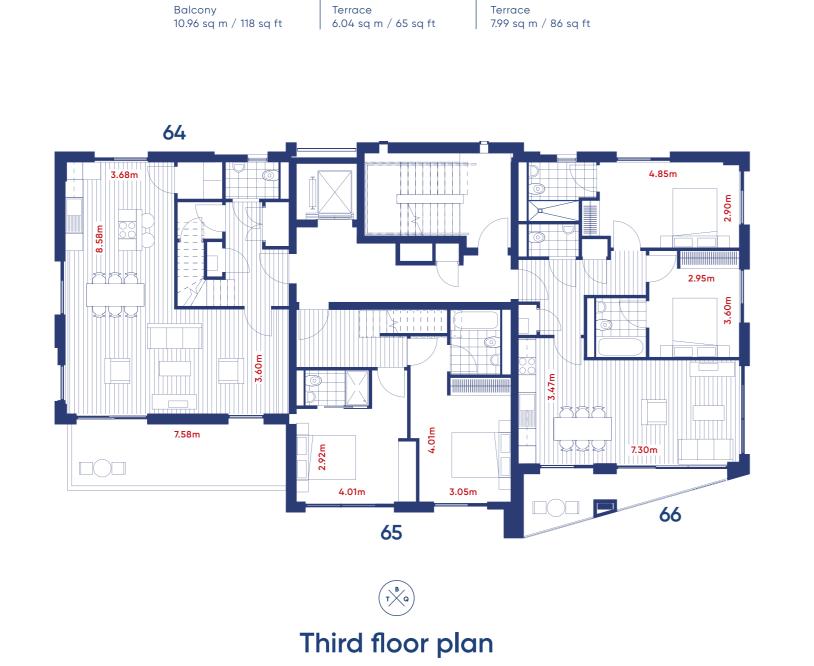

## First floor plan

| <b>Apartment 46 - 2 bed</b> | <b>Apartment 45 - 1 bed</b> | <b>Apartment 44 - 2 bed</b> |
|-----------------------------|-----------------------------|-----------------------------|
| 77 sq m / 829 sq ft         | 46 sq m / 495 sq ft         | 81 sq m / 872 sq ft         |
| Terrace                     | Terrace                     | Balcony                     |
| 7.99 sq m / 86 sq ft        | 6.04 sq m / 65 sq ft        | 10.96 sq m / 118 sq ft      |