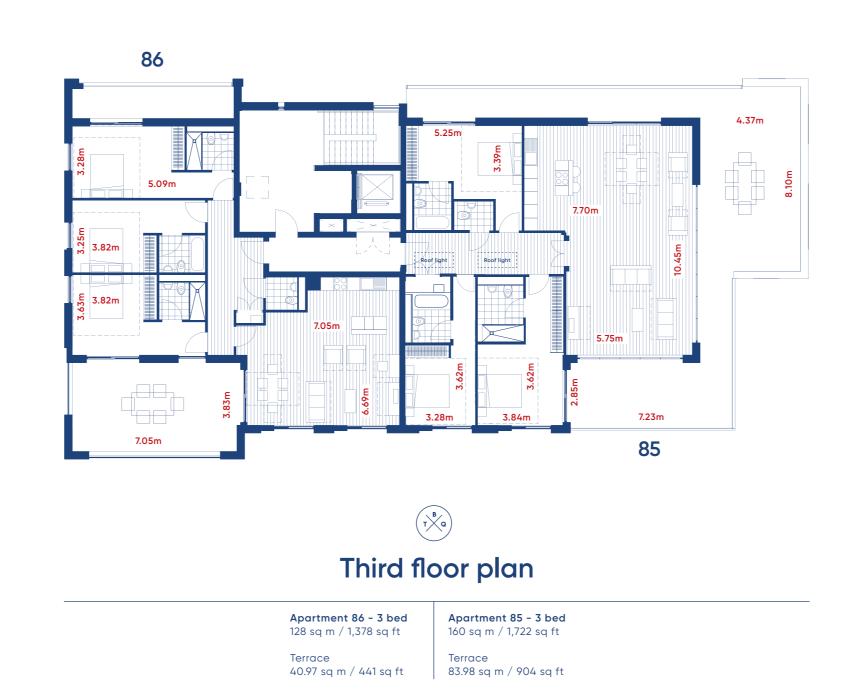

--------------------------|-------------------------------------------------|----------------------------------------------------|-------------------------------------------------|
| <b>Apartment 78 - 1 bed</b> 53 sq m / 570 sq ft | <b>Apartment 77 - 2 bed</b><br>80 sq m / 861 sq ft | <b>Apartment 76 - 2 bed</b> 74 sq m / 797 sq ft | <b>Apartment 75 - 1 bed</b> 50 sq m / 538 sq ft | <b>Apartment 74 - 2 bed</b><br>81 sq m / 872 sq ft | <b>Apartment 73 - 1 bed</b> 50 sq m / 538 sq ft |
|                                                 | Terrace<br>6.97 sq m / 75 sq ft                    | Terrace<br>11.98 sq m / 129 sq ft               | Terrace<br>7.99 sq m / 86 sq ft                 |                                                    |                                                 |





DISCLAIMER: These floors plans are for guidance purposes only and were prepared from preliminary plans and indicative layouts before the completion of the properties.



DISCLAIMER:

These floors plans are for guidance purposes only and were prepared from preliminary plans and indicative layouts before the completion of the properties. Wardrobes and furniture as shown are not included but are merely a guide and an indication of suggested layout. Please note kitchen and bathroom layouts are also an indicative layout. Please ask for more detailed drawings when available. Prospective purchasers should not rely on this information and must ensure their solicitor checks the plans and specification attached to their contract.

Apartment plans are deemed to be correct but precise details may va