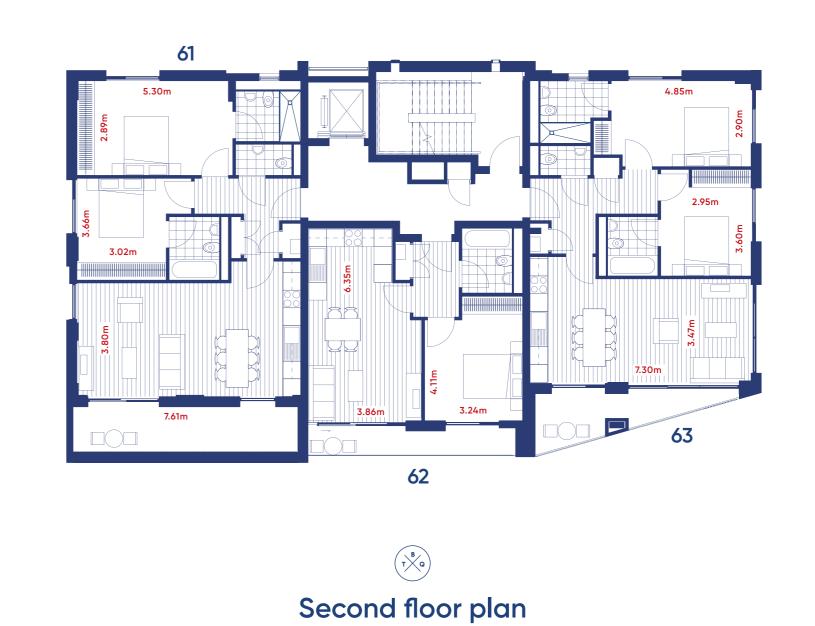

## Second floor plan

|                                                 | •                                                  |                                                    |
|-------------------------------------------------|----------------------------------------------------|----------------------------------------------------|
| <b>Apartment 49 - 2 bed</b> 77 sq m / 829 sq ft | <b>Apartment 48 - 1 bed</b><br>46 sq m / 495 sq ft | <b>Apartment 47 - 2 bed</b><br>81 sq m / 872 sq ft |
| Terrace<br>7.99 sq m / 86 sq ft                 | Terrace<br>6.04 sq m / 65 sq ft                    | Balcony<br>10.96 sq m / 118 sq ft                  |

## First floor plan

| <b>Apartment 46 - 2 bed</b> | <b>Apartment 45 - 1 bed</b> | <b>Apartment 44 - 2 bed</b> |
|-----------------------------|-----------------------------|-----------------------------|
| 77 sq m / 829 sq ft         | 46 sq m / 495 sq ft         | 81 sq m / 872 sq ft         |
| Terrace                     | Terrace                     | Balcony                     |
| 7.99 sq m / 86 sq ft        | 6.04 sq m / 65 sq ft        | 10.96 sq m / 118 sq ft      |