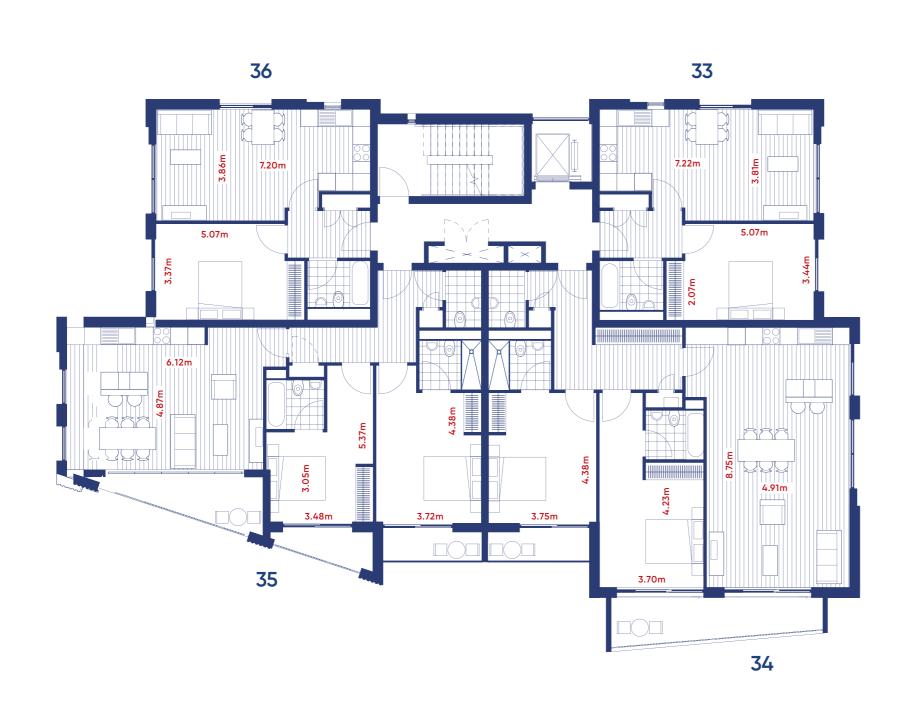

Block B2 / Apartments 25 – 38

|                                                 |                                                    | <b>B</b> Q                                            |                                                 |  |
|-------------------------------------------------|----------------------------------------------------|-------------------------------------------------------|-------------------------------------------------|--|
| Third floor plan                                |                                                    |                                                       |                                                 |  |
| <b>Apartment 36 - 1 bed</b> 54 sq m / 581 sq ft | <b>Apartment 35 - 2 bed</b><br>88 sq m / 947 sq ft | <b>Apartment 34 - 2 bed</b><br>110 sq m / 1,184 sq ft | <b>Apartment 33 - 1 bed</b> 54 sq m / 581 sq ft |  |
|                                                 | Terrace                                            | Terrace                                               |                                                 |  |