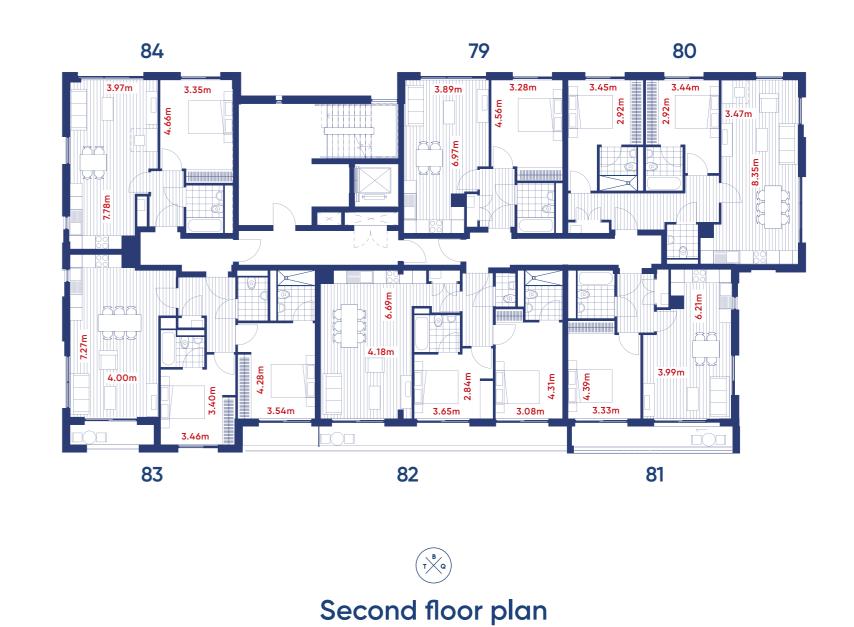

## Second floor plan

|                                                 | •                                                  |                                                    |
|-------------------------------------------------|----------------------------------------------------|----------------------------------------------------|
| <b>Apartment 49 - 2 bed</b> 77 sq m / 829 sq ft | <b>Apartment 48 - 1 bed</b><br>46 sq m / 495 sq ft | <b>Apartment 47 - 2 bed</b><br>81 sq m / 872 sq ft |
| Terrace<br>7.99 sq m / 86 sq ft                 | Terrace<br>6.04 sq m / 65 sq ft                    | Balcony<br>10.96 sq m / 118 sq ft                  |