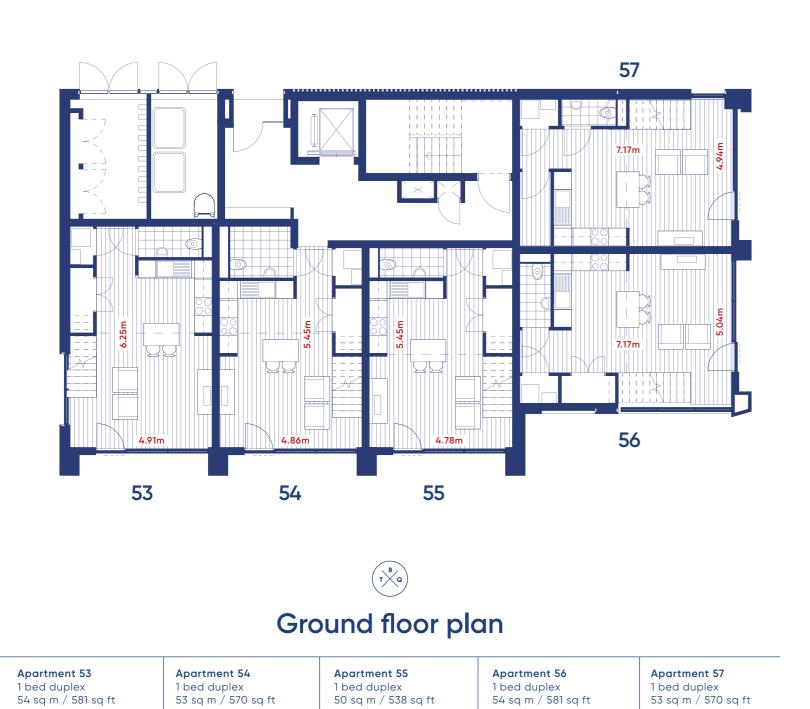

----------------------------------------------------|
| <b>Apartment 49 - 2 bed</b> 77 sq m / 829 sq ft | <b>Apartment 48 - 1 bed</b><br>46 sq m / 495 sq ft | <b>Apartment 47 - 2 bed</b><br>81 sq m / 872 sq ft |
| Terrace<br>7.99 sq m / 86 sq ft                 | Terrace<br>6.04 sq m / 65 sq ft                    | Balcony<br>10.96 sq m / 118 sq ft                  |



| Fourth | floor | plan |
|--------|-------|------|
|        |       |      |

| Apartment 51           | Apartment 50           |
|------------------------|------------------------|
| 2 bed duplex           | 3 bed duplex           |
| 106 sq m / 1,141 sq ft | 126 sq m / 1,356 sq ft |
| Terrace                | Terrace                |
| 53.98 sq m / 581 sq ft | 14.96 sq m / 161 sq ft |





Block B4 / Apartments 53 - 66







Apartment 59 - 1 bed

46 sq m / 495 sq ft

**Apartment 58 - 2 bed** 81 sq m / 872 sq ft



Apartment 62 - 1 bed

46 sq m / 495 sq ft

6.04 sq m / 65 sq ft

Apartment 63 - 2 bed

77 sq m / 829 sq ft

Terrace 7.99 sq m / 86 sq ft



2 bed duplex

53.98 sq m / 581 sq ft

Terrace



Fourth floor plan

Apartment 64 3 bed duplex 126 sq m / 1,356 sq ft Terrace 17 sq m / 183 sq ft

**Apartment 61 - 2 bed** 81 sq m / 872 sq ft

Balcony 10.96 sq m / 118 sq ft

2 bed duplex 106 sq m / 1,141 sq ft Terrace 53.98 sq m / 581 sq ft

6.97 sq m / 75 sq ft

Apartment 60 - 2 bed

77 sq m / 829 sq ft

Apartment 64

3 bed duplex

Terrace

126 sq m / 1,356 sq ft

17 sq m / 183 sq ft





Block B5 / Apartments 67 – 86









| First floor plan                                |