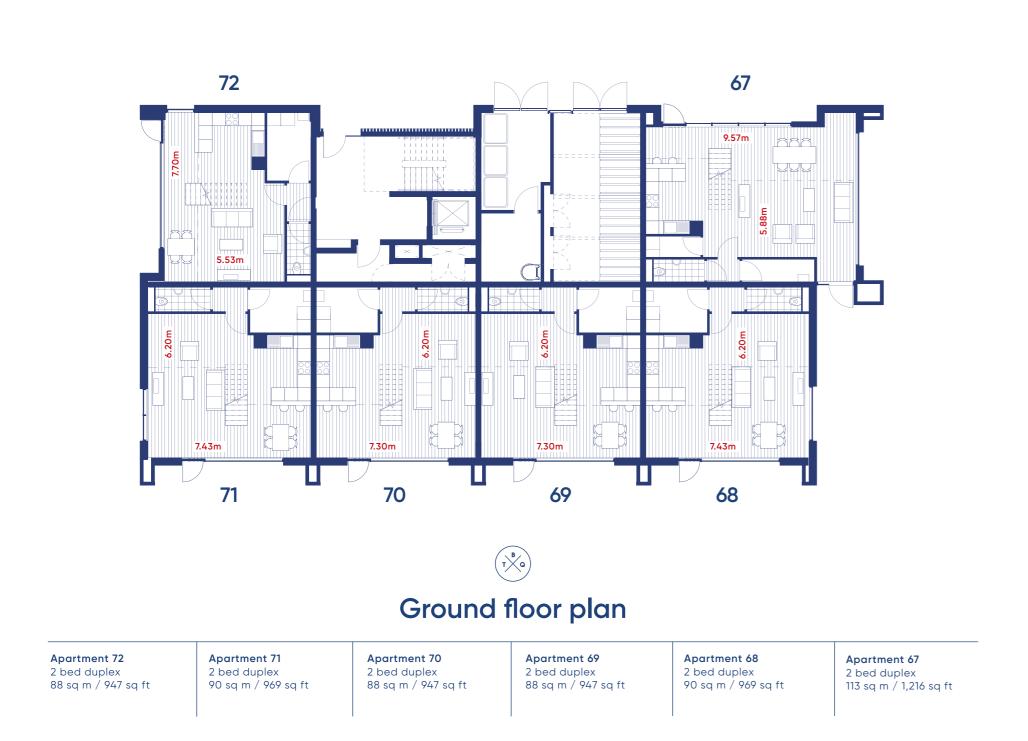

| 53.98 sq m / 581 sq ft | 14.96 sq m / 161 sq ft |





Block B4 / Apartments 53 - 66







Apartment 59 - 1 bed

46 sq m / 495 sq ft

**Apartment 58 - 2 bed** 81 sq m / 872 sq ft



Apartment 62 - 1 bed

46 sq m / 495 sq ft

6.04 sq m / 65 sq ft

Apartment 63 - 2 bed

77 sq m / 829 sq ft

Terrace 7.99 sq m / 86 sq ft



2 bed duplex

53.98 sq m / 581 sq ft

Terrace



Fourth floor plan

Apartment 64 3 bed duplex 126 sq m / 1,356 sq ft Terrace 17 sq m / 183 sq ft

**Apartment 61 - 2 bed** 81 sq m / 872 sq ft

Balcony 10.96 sq m / 118 sq ft

2 bed duplex 106 sq m / 1,141 sq ft Terrace 53.98 sq m / 581 sq ft

6.97 sq m / 75 sq ft

Apartment 60 - 2 bed

77 sq m / 829 sq ft

Apartment 64

3 bed duplex

Terrace

126 sq m / 1,356 sq ft

17 sq m / 183 sq ft





Block B5 / Apartments 67 – 86









| First floor plan                                |                                                    |                                                 |                                                 |                                                    |                                                 |
|-------------------------------------------------|----------------------------------------------------|-------------------------------------------------|-------------------------------------------------|----------------------------------------------------|-------------------------------------------------|
| <b>Apartment 78 - 1 bed</b> 53 sq m / 570 sq ft | <b>Apartment 77 - 2 bed</b><br>80 sq m / 861 sq ft | <b>Apartment 76 - 2 bed</b> 74 sq m / 797 sq ft | <b>Apartment 75 - 1 b