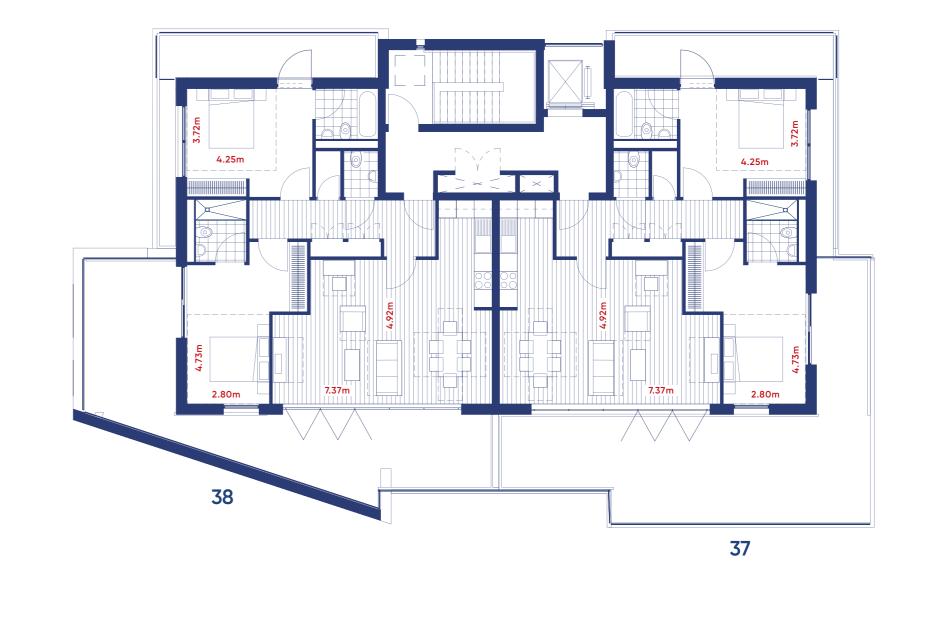

| T B O             |                                                   |                                                      |  |  |
|-------------------|---------------------------------------------------|------------------------------------------------------|--|--|
| Fourth floor plan |                                                   |                                                      |  |  |
|                   | <b>Apartment 38 – 2 bed</b> 94 sq m / 1,012 sq ft | <b>Apartment 37 - 2 bed</b><br>95 sq m / 1,023 sq ft |  |  |
|                   | Terrace<br>51 sq m / 549 sq ft                    | Terrace<br>60.01 sq m / 646 sq ft                    |  |  |