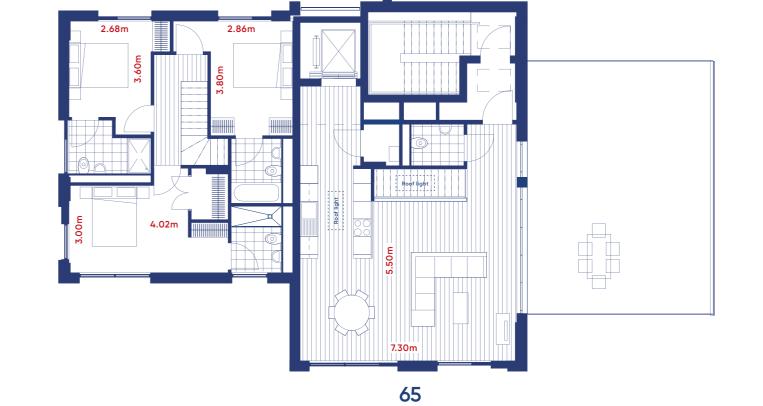

77 sq m / 829 sq ft

Terrace 7.99 sq m / 86 sq ft

2 bed duplex

53.98 sq m / 581 sq ft

Terrace

Fourth floor plan

Apartment 64 3 bed duplex 126 sq m / 1,356 sq ft Terrace 17 sq m / 183 sq ft

**Apartment 61 - 2 bed** 81 sq m / 872 sq ft

Balcony 10.96 sq m / 118 sq ft

2 bed duplex 106 sq m / 1,141 sq ft Terrace 53.98 sq m / 581 sq ft

6.97 sq m / 75 sq ft

Apartment 60 - 2 bed

77 sq m / 829 sq ft

Apartment 64

3 bed duplex

Terrace