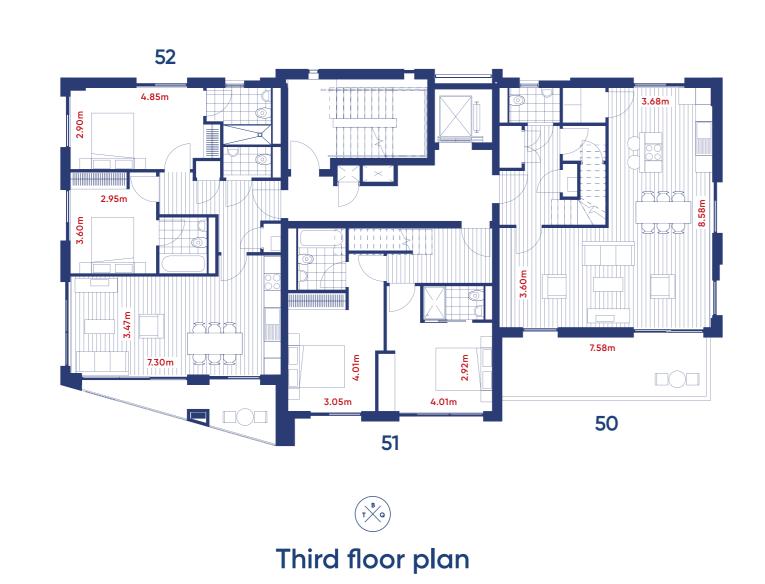

 Apartment 52 - 2 bed
 Apartment 51
 Apartment 50

 76 sq m / 818 sq ft
 2 bed duplex
 3 bed duplex

 106 sq m / 1,141 sq ft
 126 sq m / 1,356 sq ft

 Terrace

 6.97 sq m / 75 sq ft
 Terrace
 Terrace

 53.98 sq m / 581 sq ft
 14.96 sq m / 161 sq ft

| Fourth | floor | plan |
|--------|-------|------|
|        |       |      |

| Apartment 51           | Apartment 50           |
|------------------------|------------------------|
| 2 bed duplex           | 3 bed duplex           |
| 106 sq m / 1,141 sq ft | 126 sq m / 1,356 sq ft |
| Terrace                | Terrace                |
| 53.98 sq m / 581 sq ft | 14.96 sq m / 161 sq ft |