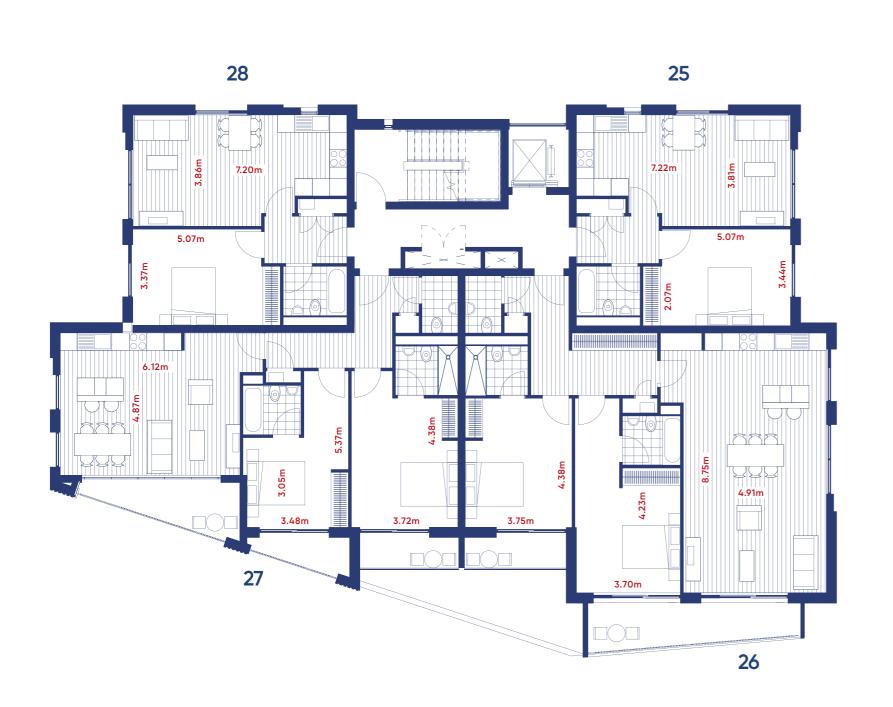

Block B2 / Apartments 25 – 38

|                                                 |                                                    | <b>B</b> Q                                            |                                                 |  |
|-------------------------------------------------|----------------------------------------------------|-------------------------------------------------------|-------------------------------------------------|--|
| Third floor plan                                |                                                    |                                                       |                                                 |  |
| <b>Apartment 36 - 1 bed</b> 54 sq m / 581 sq ft | <b>Apartment 35 - 2 bed</b><br>88 sq m / 947 sq ft | <b>Apartment 34 - 2 bed</b><br>110 sq m / 1,184 sq ft | <b>Apartment 33 - 1 bed</b> 54 sq m / 581 sq ft |  |
|                                                 | Terrace                                            | Terrace                                               |                                                 |  |