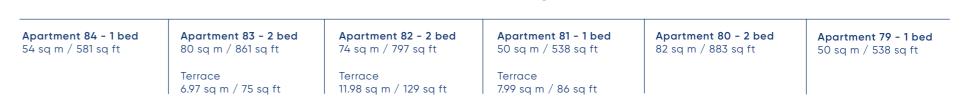

## Second floor plan

|                                                 | •                                                  |                                                    |
|-------------------------------------------------|----------------------------------------------------|----------------------------------------------------|
| <b>Apartment 49 - 2 bed</b> 77 sq m / 829 sq ft | <b>Apartment 48 - 1 bed</b><br>46 sq m / 495 sq ft | <b>Apartment 47 - 2 bed</b><br>81 sq m / 872 sq ft |
| Terrace<br>7.99 sq m / 86 sq ft                 | Terrace<br>6.04 sq m / 65 sq ft                    | Balcony<br>10.96 sq m / 118 sq ft                  |