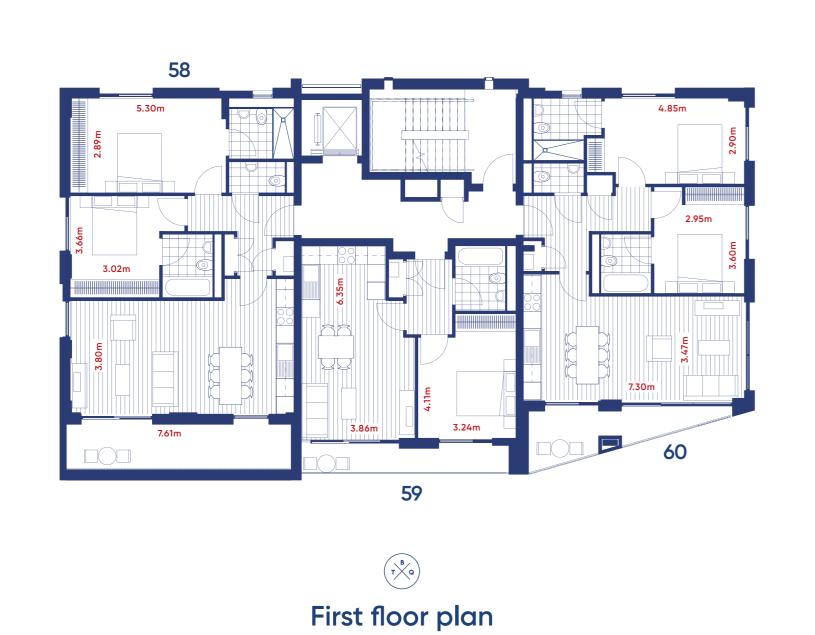

## First floor plan

| <b>Apartment 46 - 2 bed</b> | <b>Apartment 45 - 1 bed</b> | <b>Apartment 44 - 2 bed</b> |
|-----------------------------|-----------------------------|-----------------------------|
| 77 sq m / 829 sq ft         | 46 sq m / 495 sq ft         | 81 sq m / 872 sq ft         |
| Terrace                     | Terrace                     | Balcony                     |
| 7.99 sq m / 86 sq ft        | 6.04 sq m / 65 sq ft        | 10.96 sq m / 118 sq ft      |