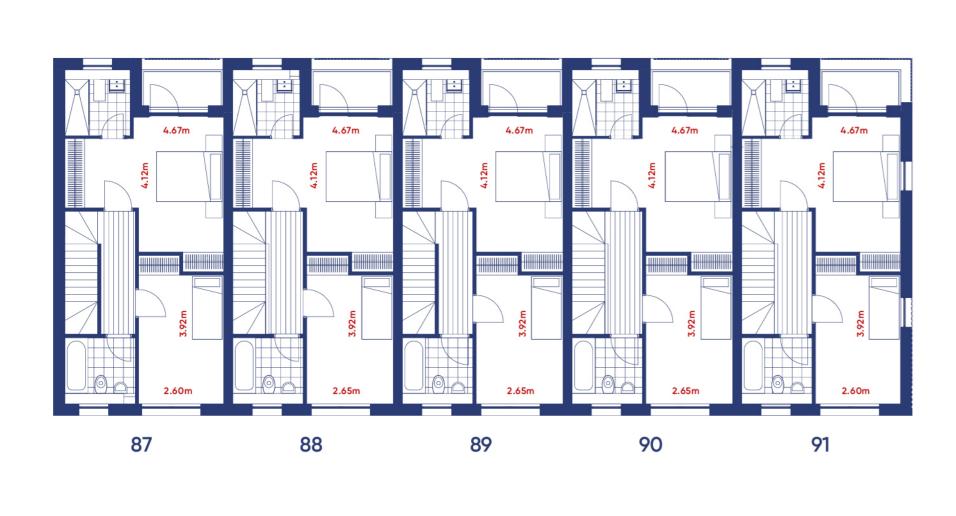

Ground floor

| <b>Townhouse 87 - 4 bed</b><br>140 sq m / 1,507 sq ft | <b>Townhouse 88 - 4 bed</b> 142 sq m, 1,528 sq ft | <b>Townhouse 89 - 4 bed</b> 141 sq m, 1,518 sq ft | <b>Townhouse 90 - 4 bed</b> 141 sq m, 1,518 sq ft |
|-------------------------------------------------------|---------------------------------------------------|---------------------------------------------------|---------------------------------------------------|
| Terrace<br>5.02 sq m / 54 sq ft                       | Terrace<br>5.02 sq m / 54 sq ft                   | Terrace<br>5.02 sq m / 54 sq ft                   | Terrace<br>5.02 sq m / 54 sq ft                   |

First floor

First floor

Second floor

Second floor

SCLAIMER: These floors plans are for guidance purposes only and were prepared from preliminary plans and indicative layouts before the completion of the properties.