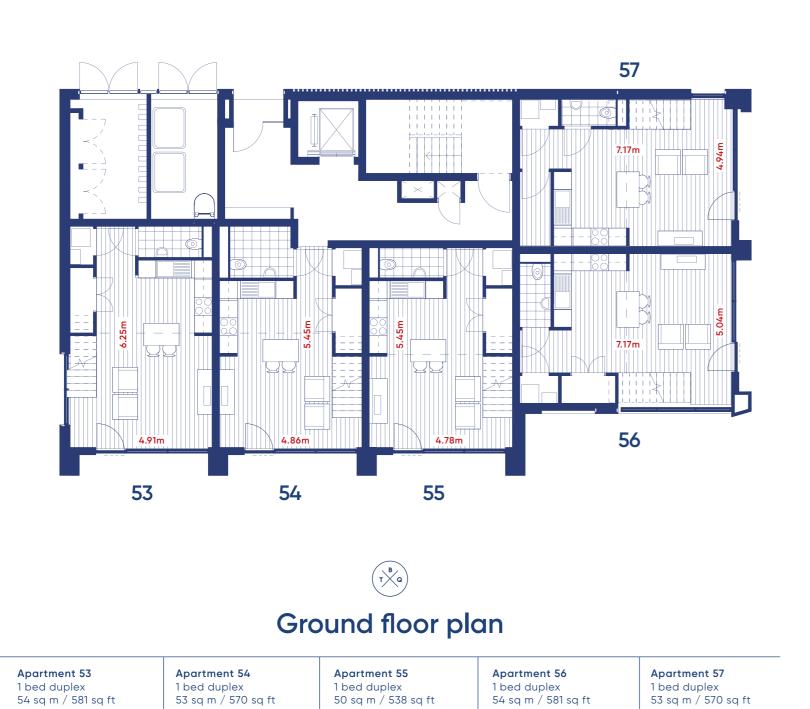

Block B4 / Apartments 53 - 66

Apartment 59 - 1 bed

46 sq m / 495 sq ft

**Apartment 58 - 2 bed** 81 sq m / 872 sq ft

Apartment 62 - 1 bed

46 sq m / 495 sq ft

6.04 sq m / 65 sq ft

Apartment 63 - 2 bed

77 sq m / 829 sq ft

Terrace 7.99 sq m / 86 sq ft

2 bed duplex

53.98 sq m / 581 sq ft

Terrace

Fourth floor plan

Apartment 64 3 bed duplex 126 sq m / 1,356 sq ft Terrace 17 sq m / 183 sq ft

**Apartment 61 - 2 bed** 81 sq m / 872 sq ft

Balcony 10.96 sq m / 118 sq ft

2 bed duplex 106 sq m / 1,141 sq ft Terrace 53.98 sq m / 581 sq ft

6.97 sq m / 75 sq ft

Apartment 60 - 2 bed

77 sq m / 829 sq ft

Apartment 64

3 bed duplex

Terrace