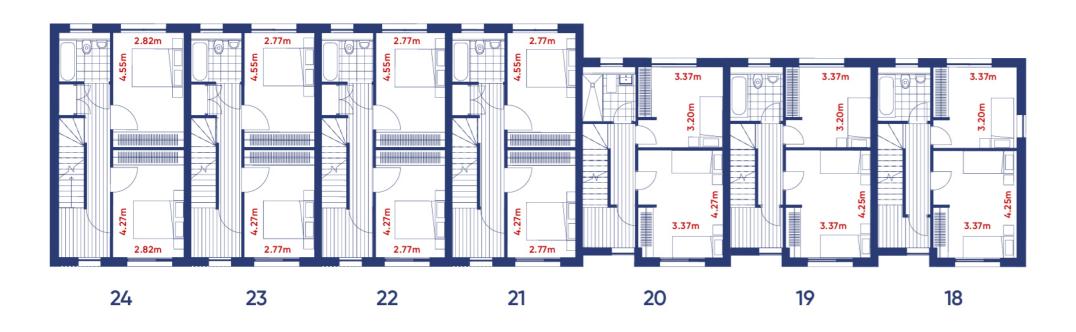

## **Ground floor**

**Townhouse 23 - 3 bed** 119 sq m / 1,281 sq ft Townhouse 24 - 3 bed 121 sq m / 1,302 sq ft Terrace Terrace 7.99 sq m / 86 sq ft 7.99 sq m / 86 sq ft

Townhouse 22 - 3 bed 119 sq m / 1,281 sq ft Terrace

7.99 sq m / 86 sq ft

**Townhouse 21 - 3 bed** 119 sq m / 1,281 sq ft Terrace 7.99 sq m / 86 sq ft Terrace 9.01 sq m / 97 sq ft

**Townhouse 20 - 3 bed** 110 sq m / 1,184 sq ft 9.01 sq m / 97 sq ft

Townhouse 19 - 3 bed Townhouse 18 - 3 bed 110 sq m / 1,184 sq ft 108 sq m / 1,163 sq ft Terrace

9.01 sq m / 97 sq ft