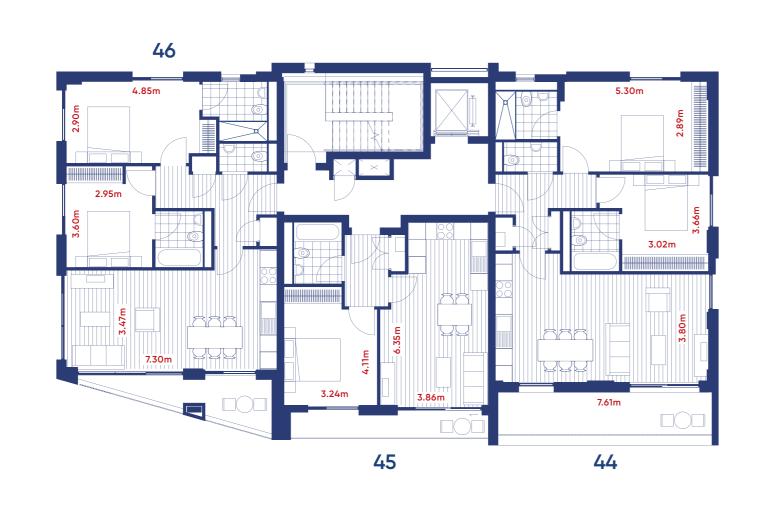

 Apartment 52 - 2 bed
 Apartment 51
 Apartment 50

 76 sq m / 818 sq ft
 2 bed duplex
 3 bed duplex

 106 sq m / 1,141 sq ft
 126 sq m / 1,356 sq ft

 Terrace

 6.97 sq m / 75 sq ft
 Terrace
 Terrace

 53.98 sq m / 581 sq ft
 14.96 sq m / 161 sq ft

| Fourth | floor | plan |
|--------|-------|------|
|        |       |      |

| Apartment 51           | Apartment 50           |
|------------------------|------------------------|
| 2 bed duplex           | 3 bed duplex           |
| 106 sq m / 1,141 sq ft | 126 sq m / 1,356 sq ft |
| Terrace                | Terrace                |
| 53.98 sq m / 581 sq ft | 14.96 sq m / 161 sq ft |