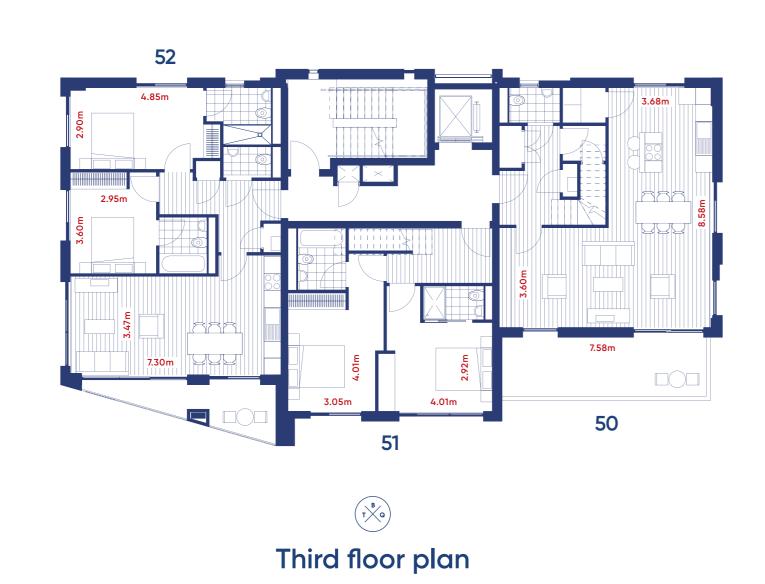

#### Mezzanine plan

| Mezzanine plan      |                     |                     |                     |                     |
|---------------------|---------------------|---------------------|---------------------|---------------------|
| <b>Apartment 43</b> | Apartment 42        | Apartment 41        | Apartment 40        | Apartment 39        |
| 1 bed duplex        |
| 53 sq m / 570 sq ft | 54 sq m / 581 sq ft | 50 sq m / 538 sq ft | 53 sq m / 570 sq ft | 54 sq m / 581 sq ft |