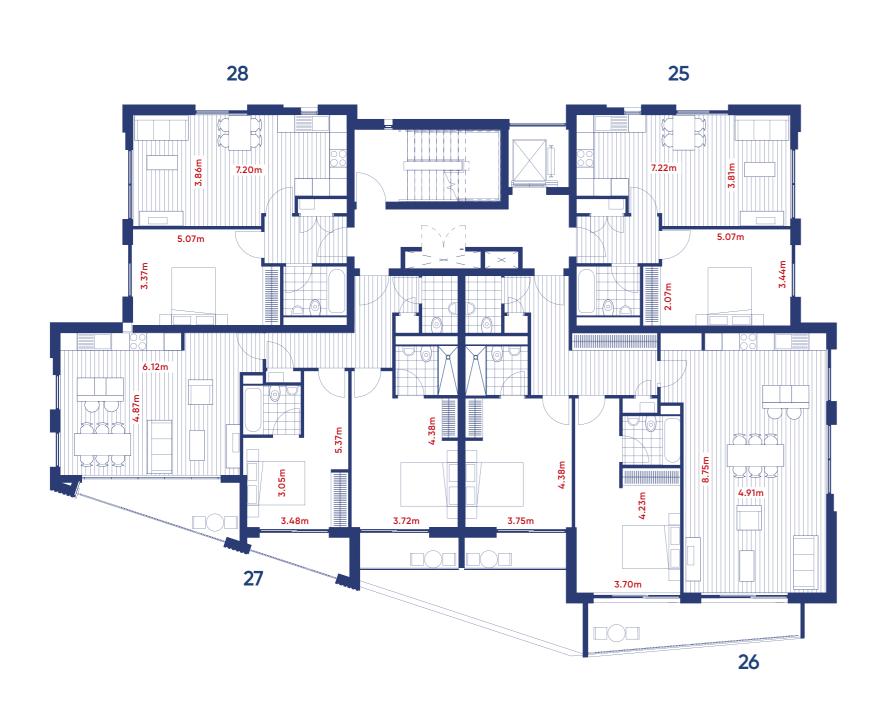

Townhouse 14 - 3 bed 120 sq m, 1,292 sq ft Terrace 6.04 sq m / 65 sq ft

**Townhouse 13 - 3 bed** 121 sq m / 1,302 sq ft Terrace 6.97 sq m / 75 sq ft

First floor

First floor

Second floor

Second floor

Block B2 / Apartments 25 – 38

126 sq m / 1,356 sq ft

17 sq m / 183 sq ft

Block B5 / Apartments 67 – 86

| First floor plan                                |                                                    |                                                 |                                                 |                                                    |                                                 |
|-------------------------------------------------|----------------------------------------------------|-------------------------------------------------|-------------------------------------------------|----------------------------------------------------|-------------------------------------------------|
| <b>Apartment 78 - 1 bed</b> 53 sq m / 570 sq ft | <b>Apartment 77 - 2 bed</b><br>80 sq m / 861 sq ft | <b>Apartment 76 - 2 bed</b> 74 sq m / 797 sq ft | <b>Apartment 75 - 1 bed</b> 50 sq m / 538 sq ft | <b>Apartment 74 - 2 bed</b><br>81 sq m / 872 sq ft | <b>Apartment 73 - 1 bed</b> 50 sq m / 538 sq ft |
|                                                 | Terrace<br>6.97 sq m / 75 sq ft                    | Terrace<br>11.98 sq m / 129 sq ft               | Terrace<br>7.99 sq m / 86 sq ft                 |                                                    |                                                 |