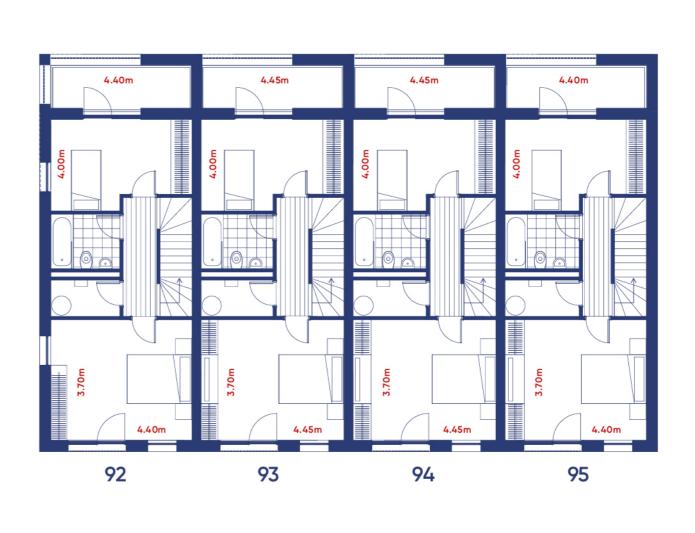

| Townhouse 92 - 4 bed            | Townhouse 93 - 4 bed            | Townhouse 94 - 4 be             |
|---------------------------------|---------------------------------|---------------------------------|
| 142 sq m, 1,528 sq ft           | 144 sq m, 1,550 sq ft           | 144 sq m, 1,550 sq ft           |
| Terrace<br>5.02 sq m / 54 sq ft | Terrace<br>6.04 sq m / 65 sq ft | Terrace<br>6.04 sq m / 65 sq ft |