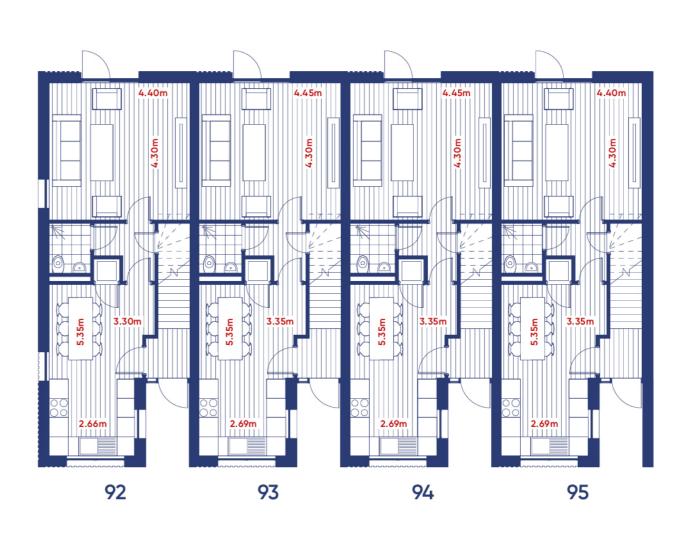

| Townhouse 92 - 4 bed            | Townhouse 93 - 4 bed            | Townhouse 94 - 4 be             |
|---------------------------------|---------------------------------|---------------------------------|
| 142 sq m, 1,528 sq ft           | 144 sq m, 1,550 sq ft           | 144 sq m, 1,550 sq ft           |
| Terrace<br>5.02 sq m / 54 sq ft | Terrace<br>6.04 sq m / 65 sq ft | Terrace<br>6.04 sq m / 65 sq ft |