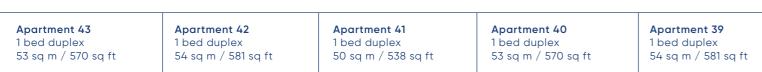

## First floor plan

| <b>Apartment 46 - 2 bed</b> | <b>Apartment 45 - 1 bed</b> | <b>Apartment 44 - 2 bed</b> |
|-----------------------------|-----------------------------|-----------------------------|
| 77 sq m / 829 sq ft         | 46 sq m / 495 sq ft         | 81 sq m / 872 sq ft         |
| Terrace                     | Terrace                     | Balcony                     |
| 7.99 sq m / 86 sq ft        | 6.04 sq m / 65 sq ft        | 10.96 sq m / 118 sq ft      |