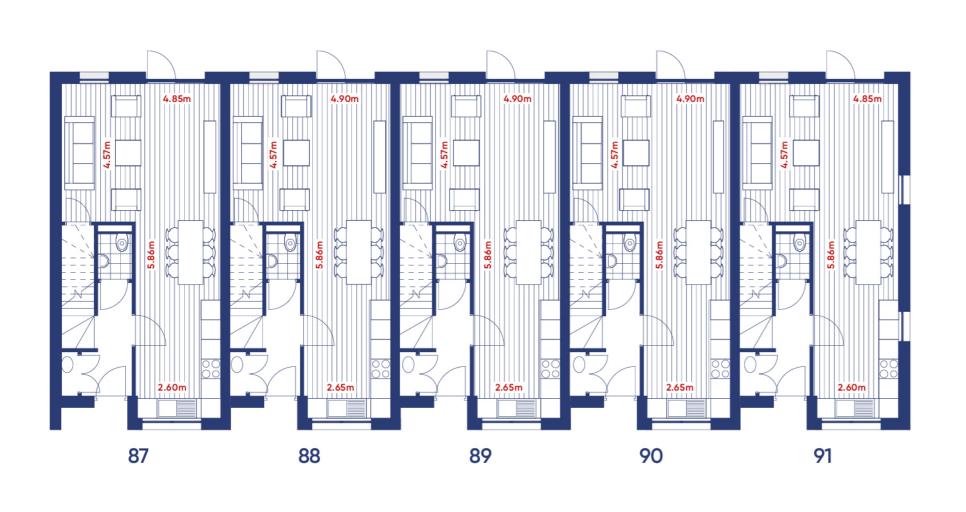

Ground floor

| <b>Townhouse 87 - 4 bed</b><br>140 sq m / 1,507 sq ft | <b>Townhouse 88 - 4 bed</b> 142 sq m, 1,528 sq ft | <b>Townhouse 89 - 4 bed</b> 141 sq m, 1,518 sq ft | <b>Townhouse 90 - 4 bed</b> 141 sq m, 1,518 sq ft |
|-------------------------------------------------------|---------------------------------------------------|---------------------------------------------------|---------------------------------------------------|
| Terrace<br>5.02 sq m / 54 sq ft                       | Terrace<br>5.02 sq m / 54 sq ft                   | Terrace<br>5.02 sq m / 54 sq ft                   | Terrace<br>5.02 sq m / 54 sq ft                   |

Townhouse 90 - 4 bed
141 sq m, 1,518 sq ft

Terrace
5.02 sq m / 54 sq ft

Townhouse 91 - 4 bed
140 sq m / 1,507 sq ft

Terrace
5.02 sq m / 54 sq ft

Ground floor

**Townhouse 95 - 4 bed** 142 sq m, 1,528 sq ft

Terrace 5.02 sq m / 54 sq ft

| Townhouse 92 - 4 bed            | Townhouse 93 - 4 bed            | Townhouse 94 - 4 be             |
|---------------------------------|---------------------------------|---------------------------------|
| 142 sq m, 1,528 sq ft           | 144 sq m, 1,550 sq ft           | 144 sq m, 1,550 sq ft           |
| Terrace<br>5.02 sq m / 54 sq ft | Terrace<br>6.04 sq m / 65 sq ft | Terrace<br>6.04 sq m / 65 sq ft |