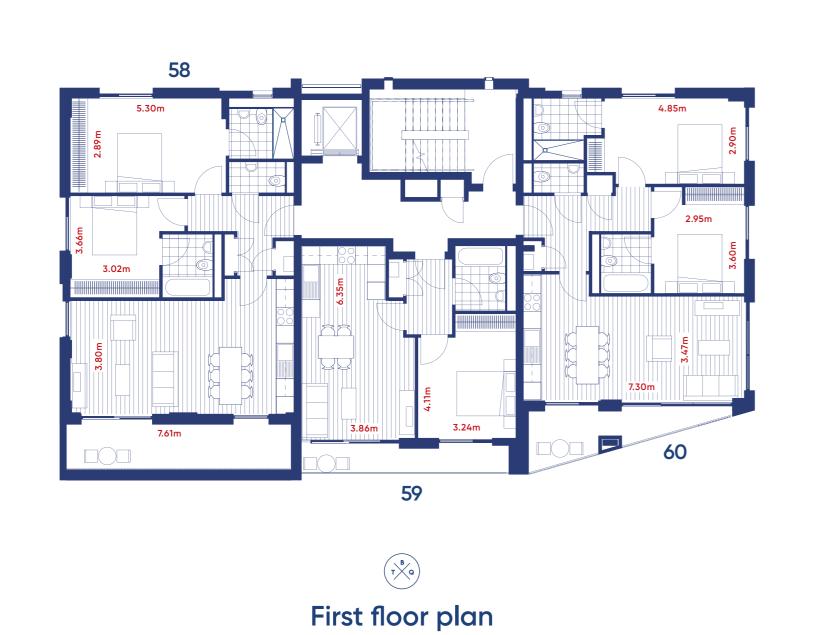

Block B4 / Apartments 53 - 66

Apartment 59 - 1 bed

46 sq m / 495 sq ft

**Apartment 58 - 2 bed** 81 sq m / 872 sq ft

Apartment 62 - 1 bed

46 sq m / 495 sq ft

6.04 sq m / 65 sq ft

Apartment 63 - 2 bed

77 sq m / 829 sq ft

Terrace 7.99 sq m / 86 sq ft

2 bed duplex

53.98 sq m / 581 sq ft

Terrace

Fourth floor plan

Apartment 64 3 bed duplex 126 sq m / 1,356 sq ft Terrace 17 sq m / 183 sq ft

**Apartment 61 - 2 bed** 81 sq m / 872 sq ft

Balcony 10.96 sq m / 118 sq ft

2 bed duplex 106 sq m / 1,141 sq ft Terrace 53.98 sq m / 581 sq ft

6.97 sq m / 75 sq ft

Apartment 60 - 2 bed

77 sq m / 829 sq ft

Apartment 64

3 bed duplex

Terrace