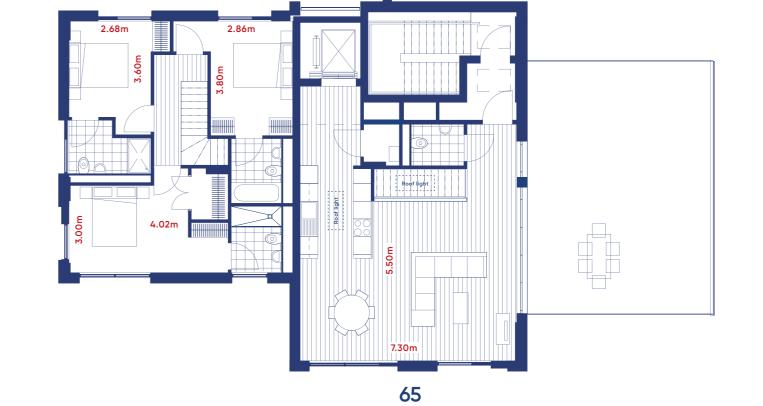

Block B4 / Apartments 53 - 66

Apartment 59 - 1 bed

46 sq m / 495 sq ft

**Apartment 58 - 2 bed** 81 sq m / 872 sq ft

Apartment 62 - 1 bed

46 sq m / 495 sq ft

6.04 sq m / 65 sq ft

Apartment 63 - 2 bed

77 sq m / 829 sq ft

Terrace 7.99 sq m / 86 sq ft

2 bed duplex

53.98 sq m / 581 sq ft

Terrace

Fourth floor plan

Apartment 64 3 bed duplex 126 sq m / 1,356 sq ft Terrace 17 sq m / 183 sq ft

**Apartment 61 - 2 bed** 81 sq m / 872 sq ft

Balcony 10.96 sq m / 118 sq ft

2 bed duplex 106 sq m / 1,141 sq ft Terrace 53.98 sq m / 581 sq ft

6.97 sq m / 75 sq ft

Apartment 60 - 2 bed

77 sq m / 829 sq ft

Apartment 64

3 bed duplex

Terrace