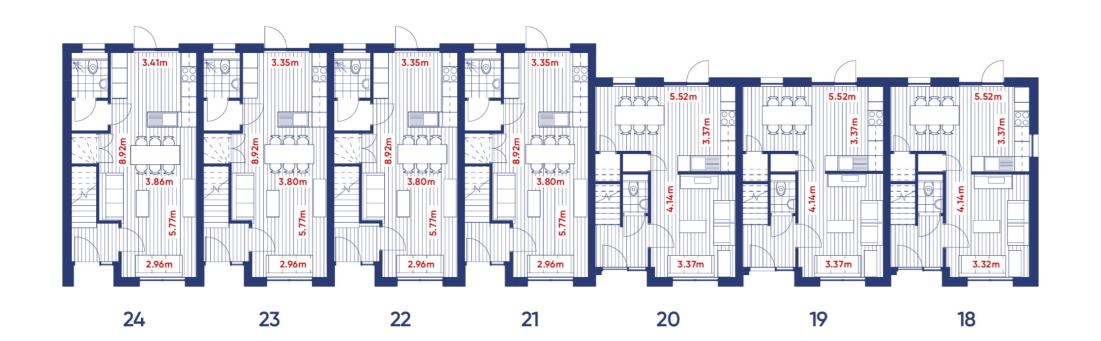

## **Ground floor**

**Townhouse 23 - 3 bed** 119 sq m / 1,281 sq ft Townhouse 24 - 3 bed 121 sq m / 1,302 sq ft Terrace Terrace 7.99 sq m / 86 sq ft 7.99 sq m / 86 sq ft

Townhouse 22 - 3 bed 119 sq m / 1,281 sq ft Terrace

7.99 sq m / 86 sq ft

**Townhouse 21 - 3 bed** 119 sq m / 1,281 sq ft Terrace 7.99 sq m / 86 sq ft Terrace 9.01 sq m / 97 sq ft

**Townhouse 20 - 3 bed** 110 sq m / 1,184 sq ft 9.01 sq m / 97 sq ft

Townhouse 19 - 3 bed Townhouse 18 - 3 bed 110 sq m / 1,184 sq ft 108 sq m / 1,163 sq ft Terrace

9.01 sq m / 97 sq ft