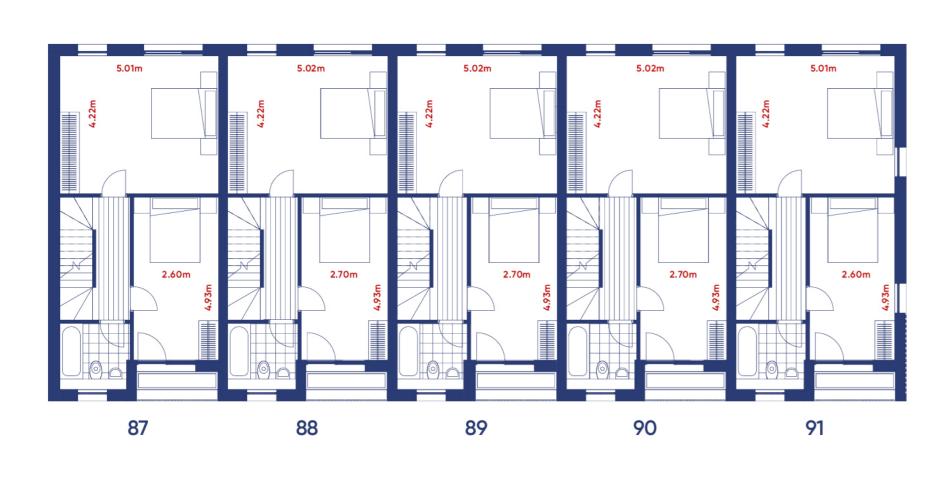

Ground floor

| <b>Townhouse 87 - 4 bed</b><br>140 sq m / 1,507 sq ft | <b>Townhouse 88 - 4 bed</b> 142 sq m, 1,528 sq ft | <b>Townhouse 89 - 4 bed</b> 141 sq m, 1,518 sq ft | <b>Townhouse 90 - 4 bed</b> 141 sq m, 1,518 sq ft |
|-------------------------------------------------------|---------------------------------------------------|---------------------------------------------------|---------------------------------------------------|
| Terrace<br>5.02 sq m / 54 sq ft                       | Terrace<br>5.02 sq m / 54 sq ft                   | Terrace<br>5.02 sq m / 54 sq ft                   | Terrace<br>5.02 sq m / 54 sq ft                   |