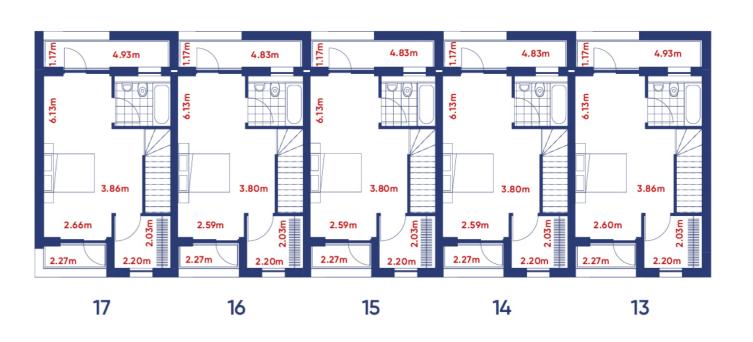

Block A2 / Houses 17 – 13

Front Elevation

Front Elevation

## **Ground floor**

Townhouse 17 - 3 bed Townhouse 16 - 3 bed 121 sq m / 1,302 sq ft 120 sq m, 1,292 sq ft Terrace 6.97 sq m / 75 sq ft 6.04 sq m / 65 sq ft

Townhouse 15 - 3 bed 120 sq m, 1,292 sq ft 6.04 sq m / 65 sq ft

Townhouse 14 - 3 bed 120 sq m, 1,292 sq ft Terrace 6.04 sq m / 65 sq ft

**Townhouse 13 - 3 bed** 121 sq m / 1,302 sq ft Terrace 6.97 sq m / 75 sq ft

First floor

First floor

Second floor

Second floor

Block B2 / Apartments 25 – 38