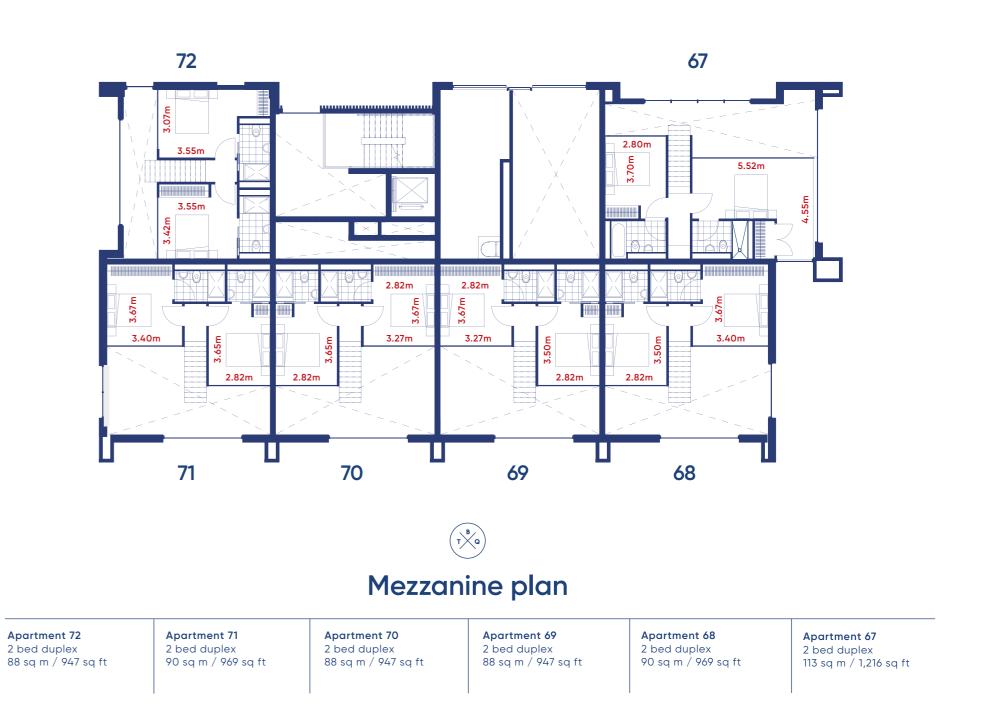

126 sq m / 1,356 sq ft

17 sq m / 183 sq ft

Block B5 / Apartments 67 – 86

| First floor plan                                |                                                    |                                                 |                                                 |                                                    |                                                 |
|-------------------------------------------------|----------------------------------------------------|-------------------------------------------------|-------------------------------------------------|----------------------------------------------------|-------------------------------------------------|
| <b>Apartment 78 - 1 bed</b> 53 sq m / 570 sq ft | <b>Apartment 77 - 2 bed</b><br>80 sq m / 861 sq ft | <b>Apartment 76 - 2 bed</b> 74 sq m / 797 sq ft | <b>Apartment 75 - 1 bed</b> 50 sq m / 538 sq ft | <b>Apartment 74 - 2 bed</b><br>81 sq m / 872 sq ft | <b>Apartment 73 - 1 bed</b> 50 sq m / 538 sq ft |
|                                                 | Terrace<br>6.97 sq m / 75 sq ft                    | Terrace<br>11.98 sq m / 129 sq ft               | Terrace<br>7.99 sq m / 86 sq ft                 |                                                    |                                                 |