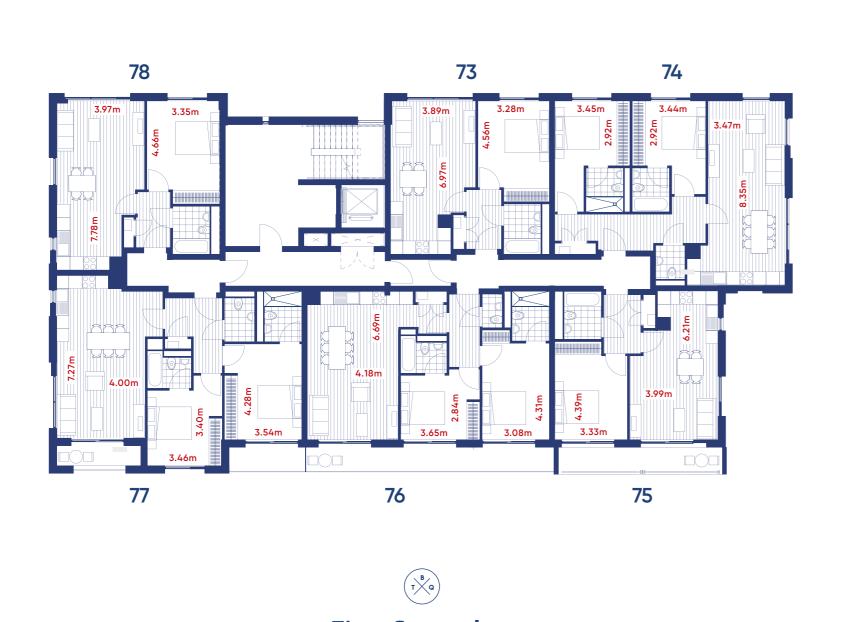

126 sq m / 1,356 sq ft

17 sq m / 183 sq ft

Block B5 / Apartments 67 – 86

| First floor plan                                |                                                    |                                                 |                                                 |                                                    |                                                 |
|-------------------------------------------------|----------------------------------------------------|-------------------------------------------------|-------------------------------------------------|----------------------------------------------------|-------------------------------------------------|
| <b>Apartment 78 - 1 bed</b> 53 sq m / 570 sq ft | <b>Apartment 77 - 2 bed</b><br>80 sq m / 861 sq ft | <b>Apartment 76 - 2 bed</b> 74 sq m / 797 sq ft | <b>Apartment 75 - 1 bed</b> 50 sq m / 538 sq ft | <b>Apartment 74 - 2 bed</b><br>81 sq m / 872 sq ft | <b>Apartment 73 - 1 bed</b> 50 sq m / 538 sq ft |
|                                                 | Terrace<br>6.97 sq m / 75 sq ft                    | Terrace<br>11.98 sq m / 129 sq ft               | Terrace<br>7.99 sq m / 86 sq ft                 |                                                    |                                                 |