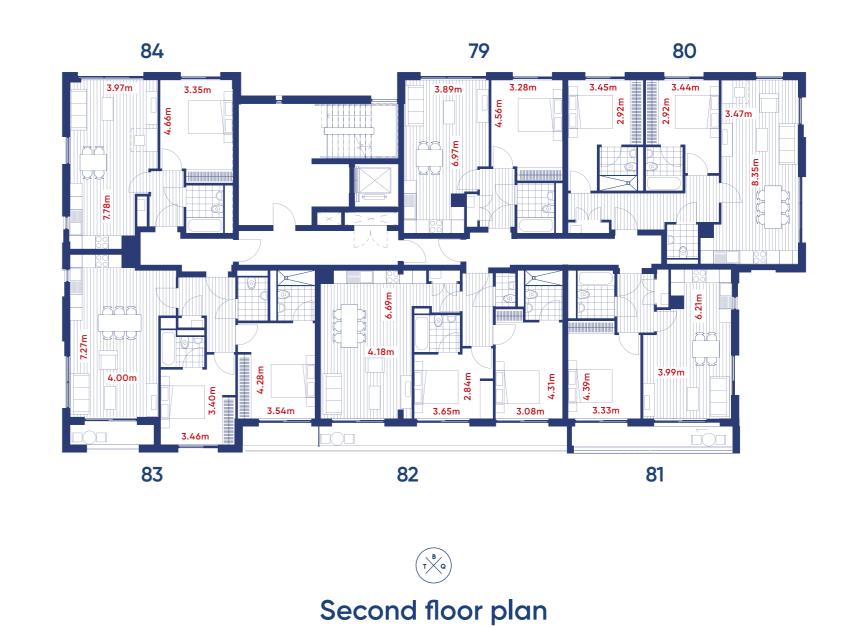

126 sq m / 1,356 sq ft

17 sq m / 183 sq ft

Block B5 / Apartments 67 – 86

| First floor plan                                |                                                    |                                                 |                                                 |                                                    |                                                 |
|-------------------------------------------------|----------------------------------------------------|-------------------------------------------------|-------------------------------------------------|----------------------------------------------------|-------------------------------------------------|
| <b>Apartment 78 - 1 bed</b> 53 sq m / 570 sq ft | <b>Apartment 77 - 2 bed</b><br>80 sq m / 861 sq ft | <b>Apartment 76 - 2 bed</b> 74 sq m / 797 sq ft | <b>Apartment 75 - 1 bed</b> 50 sq m / 538 sq ft | <b>Apartment 74 - 2 bed</b><br>81 sq m / 872 sq ft | <b>Apartment 73 - 1 bed</b> 50 sq m / 538 sq ft |
|                                                 | Terrace<br>6.97 sq m / 75 sq ft                    | Terrace<br>11.98 sq m / 129 sq ft               | Terrace<br>7.99 sq m / 86 sq ft                 |                                                    |                                                 |