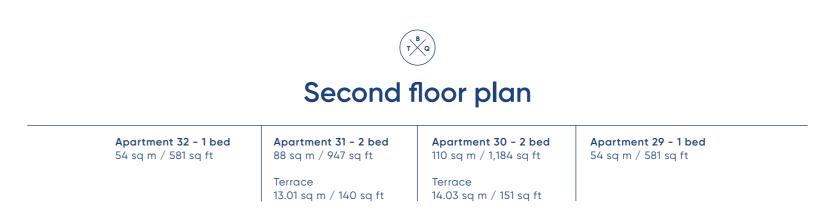

|                                                 |                                                    | <b>B</b> Q                                            |                                                 |
|-------------------------------------------------|----------------------------------------------------|-------------------------------------------------------|-------------------------------------------------|
|                                                 | Third fl                                           | oor plan                                              |                                                 |
| <b>Apartment 36 - 1 bed</b> 54 sq m / 581 sq ft | <b>Apartment 35 - 2 bed</b><br>88 sq m / 947 sq ft | <b>Apartment 34 - 2 bed</b><br>110 sq m / 1,184 sq ft | <b>Apartment 33 - 1 bed</b> 54 sq m / 581 sq ft |
|                                                 | Terrace                                            | Terrace                                               |                                                 |