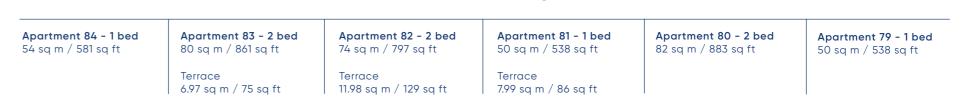

126 sq m / 1,356 sq ft

17 sq m / 183 sq ft

Block B5 / Apartments 67 – 86

| First floor plan                                |                                                    |                                                 |                                                 |                                                    |                                                 |
|-------------------------------------------------|----------------------------------------------------|-------------------------------------------------|-------------------------------------------------|----------------------------------------------------|-------------------------------------------------|
| <b>Apartment 78 - 1 bed</b> 53 sq m / 570 sq ft | <b>Apartment 77 - 2 bed</b><br>80 sq m / 861 sq ft | <b>Apartment 76 - 2 bed</b> 74 sq m / 797 sq ft | <b>Apartment 75 - 1 bed</b> 50 sq m / 538 sq ft | <b>Apartment 74 - 2 bed</b><br>81 sq m / 872 sq ft | <b>Apartment 73 - 1 bed</b> 50 sq m / 538 sq ft |
|                                                 | Terrace<br>6.97 sq m / 75 sq ft                    | Terrace<br>11.98 sq m / 129 sq ft               | Terrace<br>7.99 sq m / 86 sq ft                 |                                                    |                                                 |