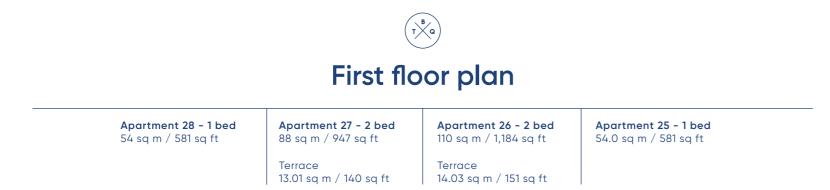

Townhouse 14 - 3 bed 120 sq m, 1,292 sq ft Terrace 6.04 sq m / 65 sq ft

**Townhouse 13 - 3 bed** 121 sq m / 1,302 sq ft Terrace 6.97 sq m / 75 sq ft

First floor

First floor

Second floor

Second floor

Block B2 / Apartments 25 – 38

126 sq m / 1,356 sq ft

17 sq m / 183 sq ft

Block B5 / Apartments 67 – 86

| First floor plan                                |                                                    |                                                 |                                                 |                                                    |                                                 |
|-------------------------------------------------|----------------------------------------------------|-------------------------------------------------|-------------------------------------------------|----------------------------------------------------|-------------------------------------------------|
| <b>Apartment 78 - 1 bed</b> 53 sq m / 570 sq ft | <b>Apartment 77 - 2 bed</b><br>80 sq m / 861 sq ft | <b>Apartment 76 - 2 bed</b> 74 sq m / 797 sq ft | <b>Apartment 75 - 1 bed</b> 50 sq m / 538 sq ft | <b>Apartment 74 - 2 bed</b><br>81 sq m / 872 sq ft | <b>Apartment 73 - 1 bed</b> 50 sq m / 538 sq ft |
|                                                 | Terrace<br>6.97 sq m / 75 sq ft                    | Terrace<br>11.98 sq m / 129 sq ft               | Terrace<br>7.99 sq m / 86 sq ft                 |                                                    |                                                 |