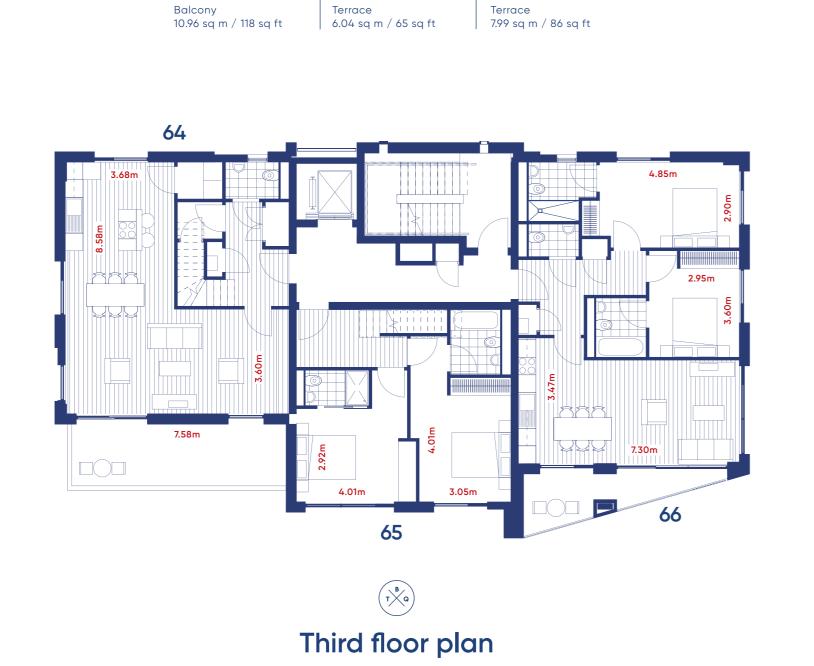

Block B4 / Apartments 53 - 66

Apartment 59 - 1 bed

46 sq m / 495 sq ft

**Apartment 58 - 2 bed** 81 sq m / 872 sq ft

Apartment 62 - 1 bed

46 sq m / 495 sq ft

6.04 sq m / 65 sq ft

Apartment 63 - 2 bed

77 sq m / 829 sq ft

Terrace 7.99 sq m / 86 sq ft

2 bed duplex

53.98 sq m / 581 sq ft

Terrace

Fourth floor plan

Apartment 64 3 bed duplex 126 sq m / 1,356 sq ft Terrace 17 sq m / 183 sq ft

**Apartment 61 - 2 bed** 81 sq m / 872 sq ft

Balcony 10.96 sq m / 118 sq ft

2 bed duplex 106 sq m / 1,141 sq ft Terrace 53.98 sq m / 581 sq ft

6.97 sq m / 75 sq ft

Apartment 60 - 2 bed

77 sq m / 829 sq ft

Apartment 64

3 bed duplex

Terrace

126 sq m / 1,356 sq ft

17 sq m / 183 sq ft

Block B5 / Apartments 67 – 86

| First floor plan                                |                                                    |                                                 |                                                 |                                                    |                                                 |
|-------------------------------------------------|----------------------------------------------------|-------------------------------------------------|-------------------------------------------------|----------------------------------------------------|-------------------------------------------------|
| <b>Apartment 78 - 1 bed</b> 53 sq m / 570 sq ft | <b>Apartment 77 - 2 bed</b><br>80 sq m / 861 sq ft | <b>Apartment 76 - 2 bed</b> 74 sq m / 797 sq ft | <b>Apartment 75 - 1 bed</b> 50 sq m / 538 sq ft | <b>Apartment 74 - 2 bed</b><br>81 sq m / 872 sq ft | <b>Apartment 73 - 1 bed</b> 50 sq m / 538 sq ft |
|                                                 | Terrace<br>6.97 sq m / 75 sq ft                    | Terrace<br>11.98 sq m / 129 sq ft               | Terrace<br>7.99 sq m / 86 sq ft                 |                                                    |                                                 |