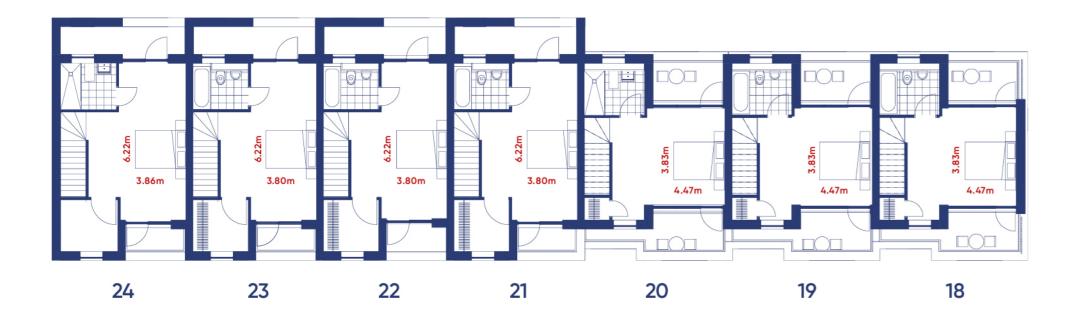

## **Ground floor**

**Townhouse 23 - 3 bed** 119 sq m / 1,281 sq ft Townhouse 24 - 3 bed 121 sq m / 1,302 sq ft Terrace Terrace 7.99 sq m / 86 sq ft 7.99 sq m / 86 sq ft

Townhouse 22 - 3 bed 119 sq m / 1,281 sq ft Terrace

7.99 sq m / 86 sq ft

**Townhouse 21 - 3 bed** 119 sq m / 1,281 sq ft Terrace 7.99 sq m / 86 sq ft Terrace 9.01 sq m / 97 sq ft

**Townhouse 20 - 3 bed** 110 sq m / 1,184 sq ft 9.01 sq m / 97 sq ft

Townhouse 19 - 3 bed Townhouse 18 - 3 bed 110 sq m / 1,184 sq ft 108 sq m / 1,163 sq ft Terrace

9.01 sq m / 97 sq ft