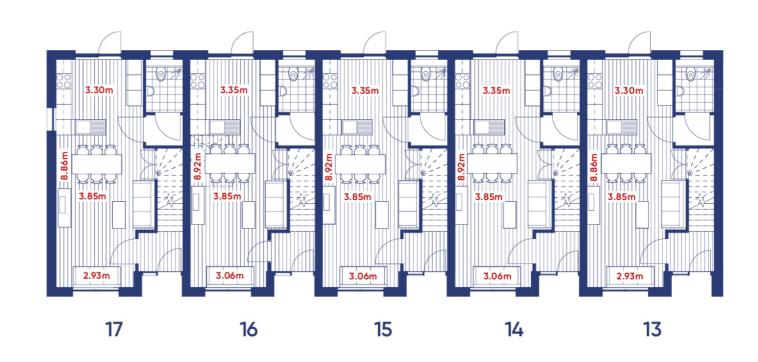

## **Ground floor**

Townhouse 17 - 3 bed Townhouse 16 - 3 bed 121 sq m / 1,302 sq ft 120 sq m, 1,292 sq ft Terrace 6.97 sq m / 75 sq ft 6.04 sq m / 65 sq ft

Townhouse 15 - 3 bed 120 sq m, 1,292 sq ft 6.04 sq m / 65 sq ft

Townhouse 14 - 3 bed 120 sq m, 1,292 sq ft Terrace 6.04 sq m / 65 sq ft

**Townhouse 13 - 3 bed** 121 sq m / 1,302 sq ft Terrace 6.97 sq m / 75 sq ft

First floor

First floor

Second floor

Second floor

Block B2 / Apartments 25 – 38