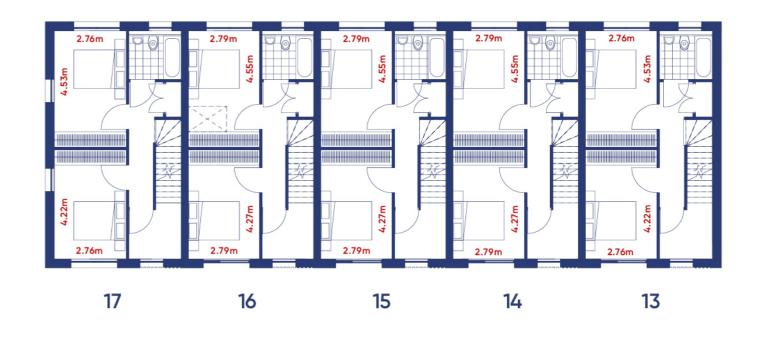

## **Ground floor**

Townhouse 17 - 3 bed Townhouse 16 - 3 bed 121 sq m / 1,302 sq ft 120 sq m, 1,292 sq ft Terrace 6.97 sq m / 75 sq ft 6.04 sq m / 65 sq ft

Townhouse 15 - 3 bed 120 sq m, 1,292 sq ft 6.04 sq m / 65 sq ft

Townhouse 14 - 3 bed 120 sq m, 1,292 sq ft Terrace 6.04 sq m / 65 sq ft

**Townhouse 13 - 3 bed** 121 sq m / 1,302 sq ft Terrace 6.97 sq m / 75 sq ft

First floor

First floor

Second floor

Second floor

Block B2 / Apartments 25 – 38