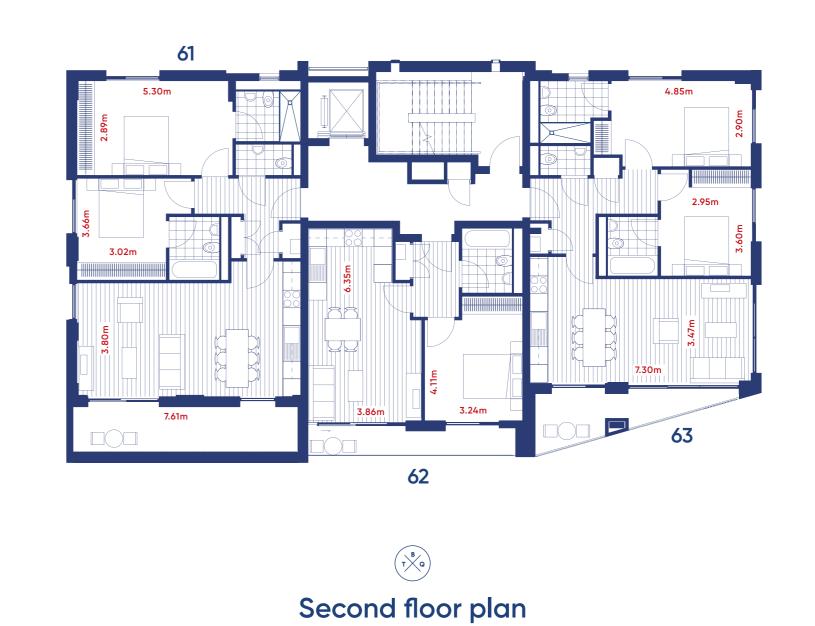

Block B4 / Apartments 53 - 66

Apartment 59 - 1 bed

46 sq m / 495 sq ft

**Apartment 58 - 2 bed** 81 sq m / 872 sq ft

Apartment 62 - 1 bed

46 sq m / 495 sq ft

6.04 sq m / 65 sq ft

Apartment 63 - 2 bed

77 sq m / 829 sq ft

Terrace 7.99 sq m / 86 sq ft

2 bed duplex

53.98 sq m / 581 sq ft

Terrace

Fourth floor plan

Apartment 64 3 bed duplex 126 sq m / 1,356 sq ft Terrace 17 sq m / 183 sq ft

**Apartment 61 - 2 bed** 81 sq m / 872 sq ft

Balcony 10.96 sq m / 118 sq ft

2 bed duplex 106 sq m / 1,141 sq ft Terrace 53.98 sq m / 581 sq ft

6.97 sq m / 75 sq ft

Apartment 60 - 2 bed

77 sq m / 829 sq ft

Apartment 64

3 bed duplex

Terrace