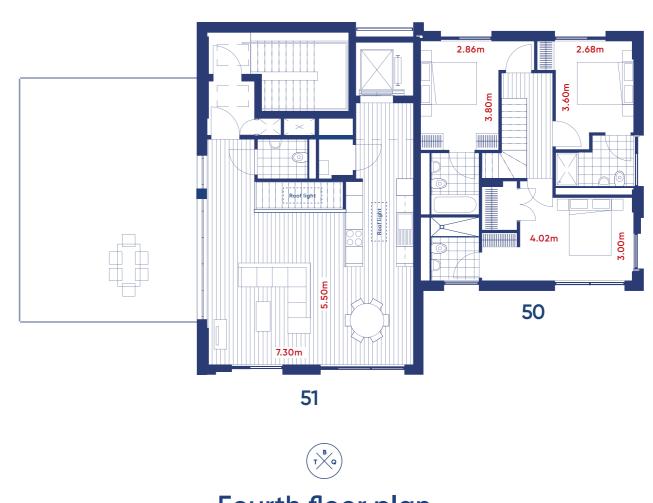

| Fourth | floor | plan |
|--------|-------|------|
|        |       |      |

| Apartment 51           | Apartment 50           |
|------------------------|------------------------|
| 2 bed duplex           | 3 bed duplex           |
| 106 sq m / 1,141 sq ft | 126 sq m / 1,356 sq ft |
| Terrace                | Terrace                |
| 53.98 sq m / 581 sq ft | 14.96 sq m / 161 sq ft |