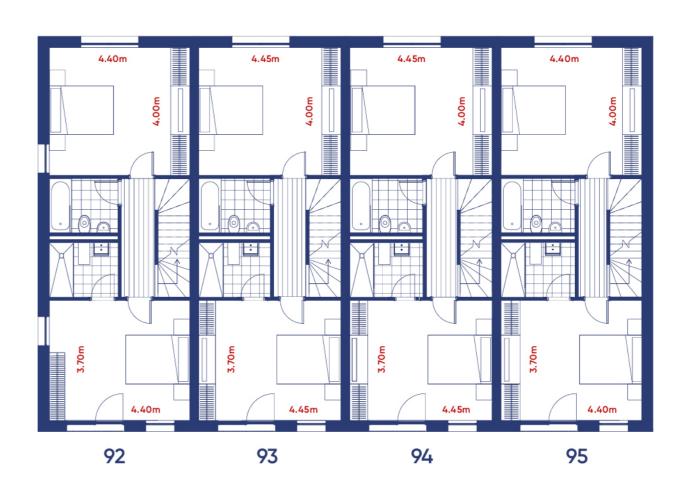

| Townhouse 92 - 4 bed            | Townhouse 93 - 4 bed            | Townhouse 94 - 4 be             |
|---------------------------------|---------------------------------|---------------------------------|
| 142 sq m, 1,528 sq ft           | 144 sq m, 1,550 sq ft           | 144 sq m, 1,550 sq ft           |
| Terrace<br>5.02 sq m / 54 sq ft | Terrace<br>6.04 sq m / 65 sq ft | Terrace<br>6.04 sq m / 65 sq ft |

First floor

First floor

Second floor

Second floor

SCLAIMER: These floors plans are for guidance purposes only and were prepared from preliminary plans and indicative layouts before the completion of the properties.