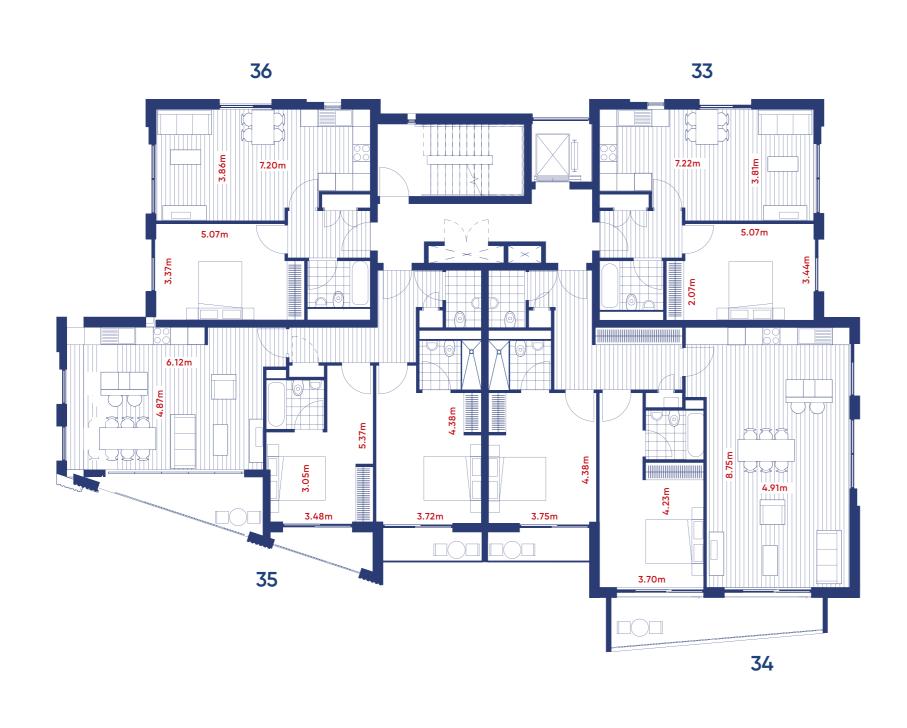

Townhouse 14 - 3 bed 120 sq m, 1,292 sq ft Terrace 6.04 sq m / 65 sq ft

**Townhouse 13 - 3 bed** 121 sq m / 1,302 sq ft Terrace 6.97 sq m / 75 sq ft

First floor

First floor

Second floor

Second floor

Block B2 / Apartments 25 – 38

|                                                 |                                                    | <b>B</b> Q                                            |                                                 |
|-------------------------------------------------|----------------------------------------------------|-------------------------------------------------------|-------------------------------------------------|
|                                                 | Third fl                                           | oor plan                                              |                                                 |
| <b>Apartment 36 - 1 bed</b> 54 sq m / 581 sq ft | <b>Apartment 35 - 2 bed</b><br>88 sq m / 947 sq ft | <b>Apartment 34 - 2 bed</b><br>110 sq m / 1,184 sq ft | <b>Apartment 33 - 1 bed</b> 54 sq m / 581 sq ft |
|                                                 | Terrace                                            | Terrace                                               |                                                 |