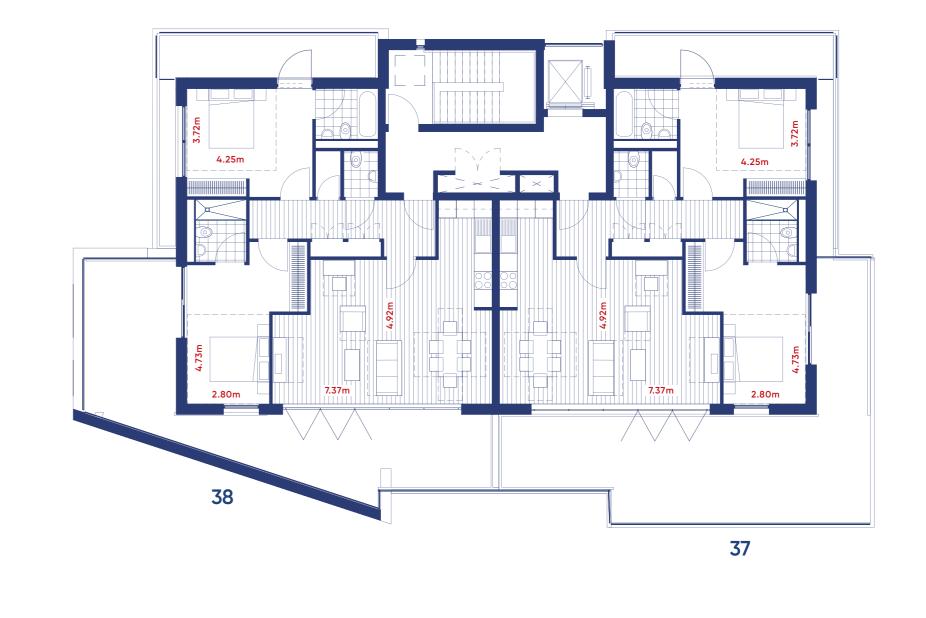

| Fourth floor plan |                                |                                   |  |
|-------------------|--------------------------------|-----------------------------------|--|
|                   |                                |                                   |  |
|                   | Terrace<br>51 sq m / 549 sq ft | Terrace<br>60.01 sq m / 646 sq ft |  |