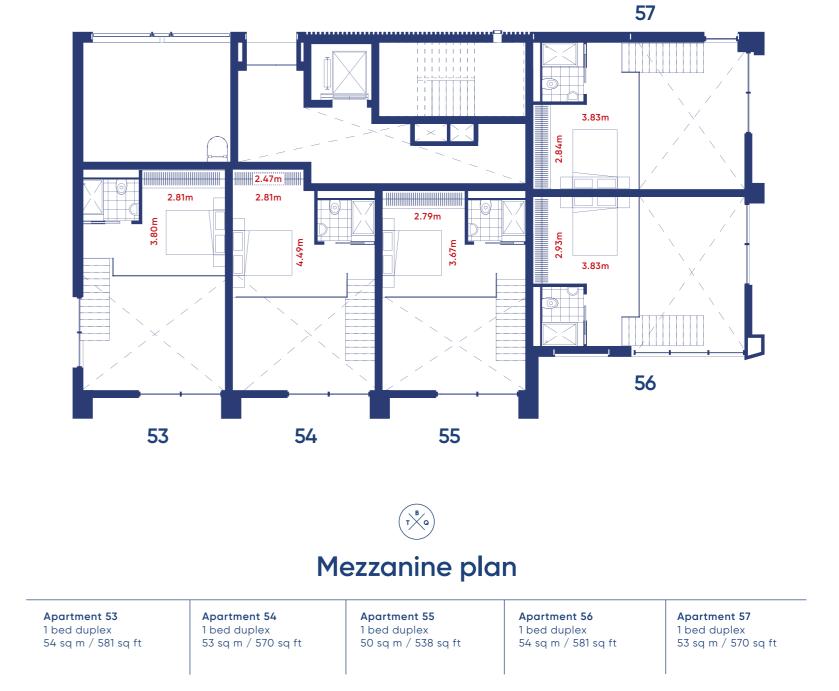

#### Mezzanine plan

| Mezzanine plan      |                     |                     |                     |                     |
|---------------------|---------------------|---------------------|---------------------|---------------------|
| <b>Apartment 43</b> | Apartment 42        | Apartment 41        | Apartment 40        | Apartment 39        |
| 1 bed duplex        |
| 53 sq m / 570 sq ft | 54 sq m / 581 sq ft | 50 sq m / 538 sq ft | 53 sq m / 570 sq ft | 54 sq m / 581 sq ft |