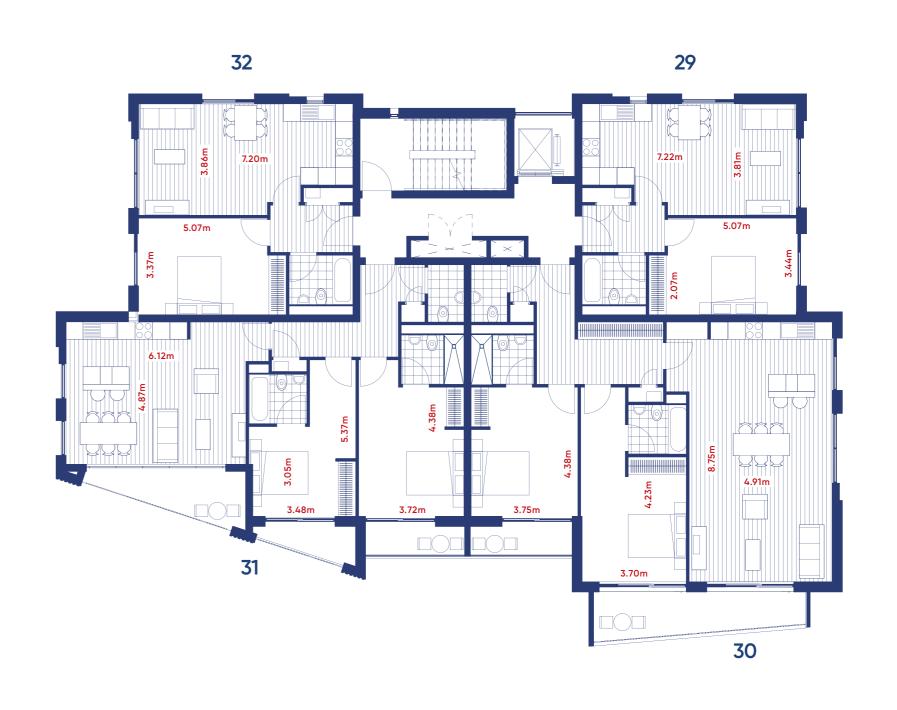

Townhouse 14 - 3 bed 120 sq m, 1,292 sq ft Terrace 6.04 sq m / 65 sq ft

**Townhouse 13 - 3 bed** 121 sq m / 1,302 sq ft Terrace 6.97 sq m / 75 sq ft

First floor

First floor

Second floor

Second floor

Block B2 / Apartments 25 – 38

126 sq m / 1,356 sq ft

17 sq m / 183 sq ft

Block B5 / Apartments 67 – 86

| First floor plan                                |                                                    |                                                 |                                                 |                                                    |                                                 |
|-------------------------------------------------|----------------------------------------------------|-------------------------------------------------|-------------------------------------------------|----------------------------------------------------|-------------------------------------------------|
| <b>Apartment 78 - 1 bed</b> 53 sq m / 570 sq ft | <b>Apartment 77 - 2 bed</b><br>80 sq m / 861 sq ft | <b>Apartment 76 - 2 bed</b> 74 sq m / 797 sq ft | <b>Apartment 75 - 1 bed</b> 50 sq m / 538 sq ft | <b>Apartment 74 - 2 bed</b><br>81 sq m / 872 sq ft | <b>Apartment 73 - 1 bed</b> 50 sq m / 538 sq ft |
|                                                 | Terrace<br>6.97 sq m / 75 sq ft                    | Terrace<br>11.98 sq m / 129 sq ft               | Terrace<br>7.99 sq m / 86 sq ft                 |                                                    |                                                 |