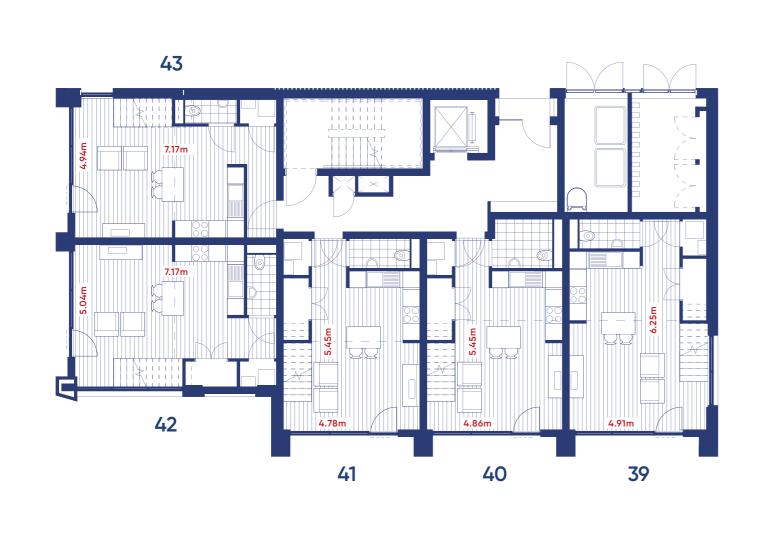

#### Mezzanine plan

| Mezzanine plan      |                     |                     |                     |                     |
|---------------------|---------------------|---------------------|---------------------|---------------------|
| <b>Apartment 43</b> | Apartment 42        | Apartment 41        | Apartment 40        | Apartment 39        |
| 1 bed duplex        |
| 53 sq m / 570 sq ft | 54 sq m / 581 sq ft | 50 sq m / 538 sq ft | 53 sq m / 570 sq ft | 54 sq m / 581 sq ft |