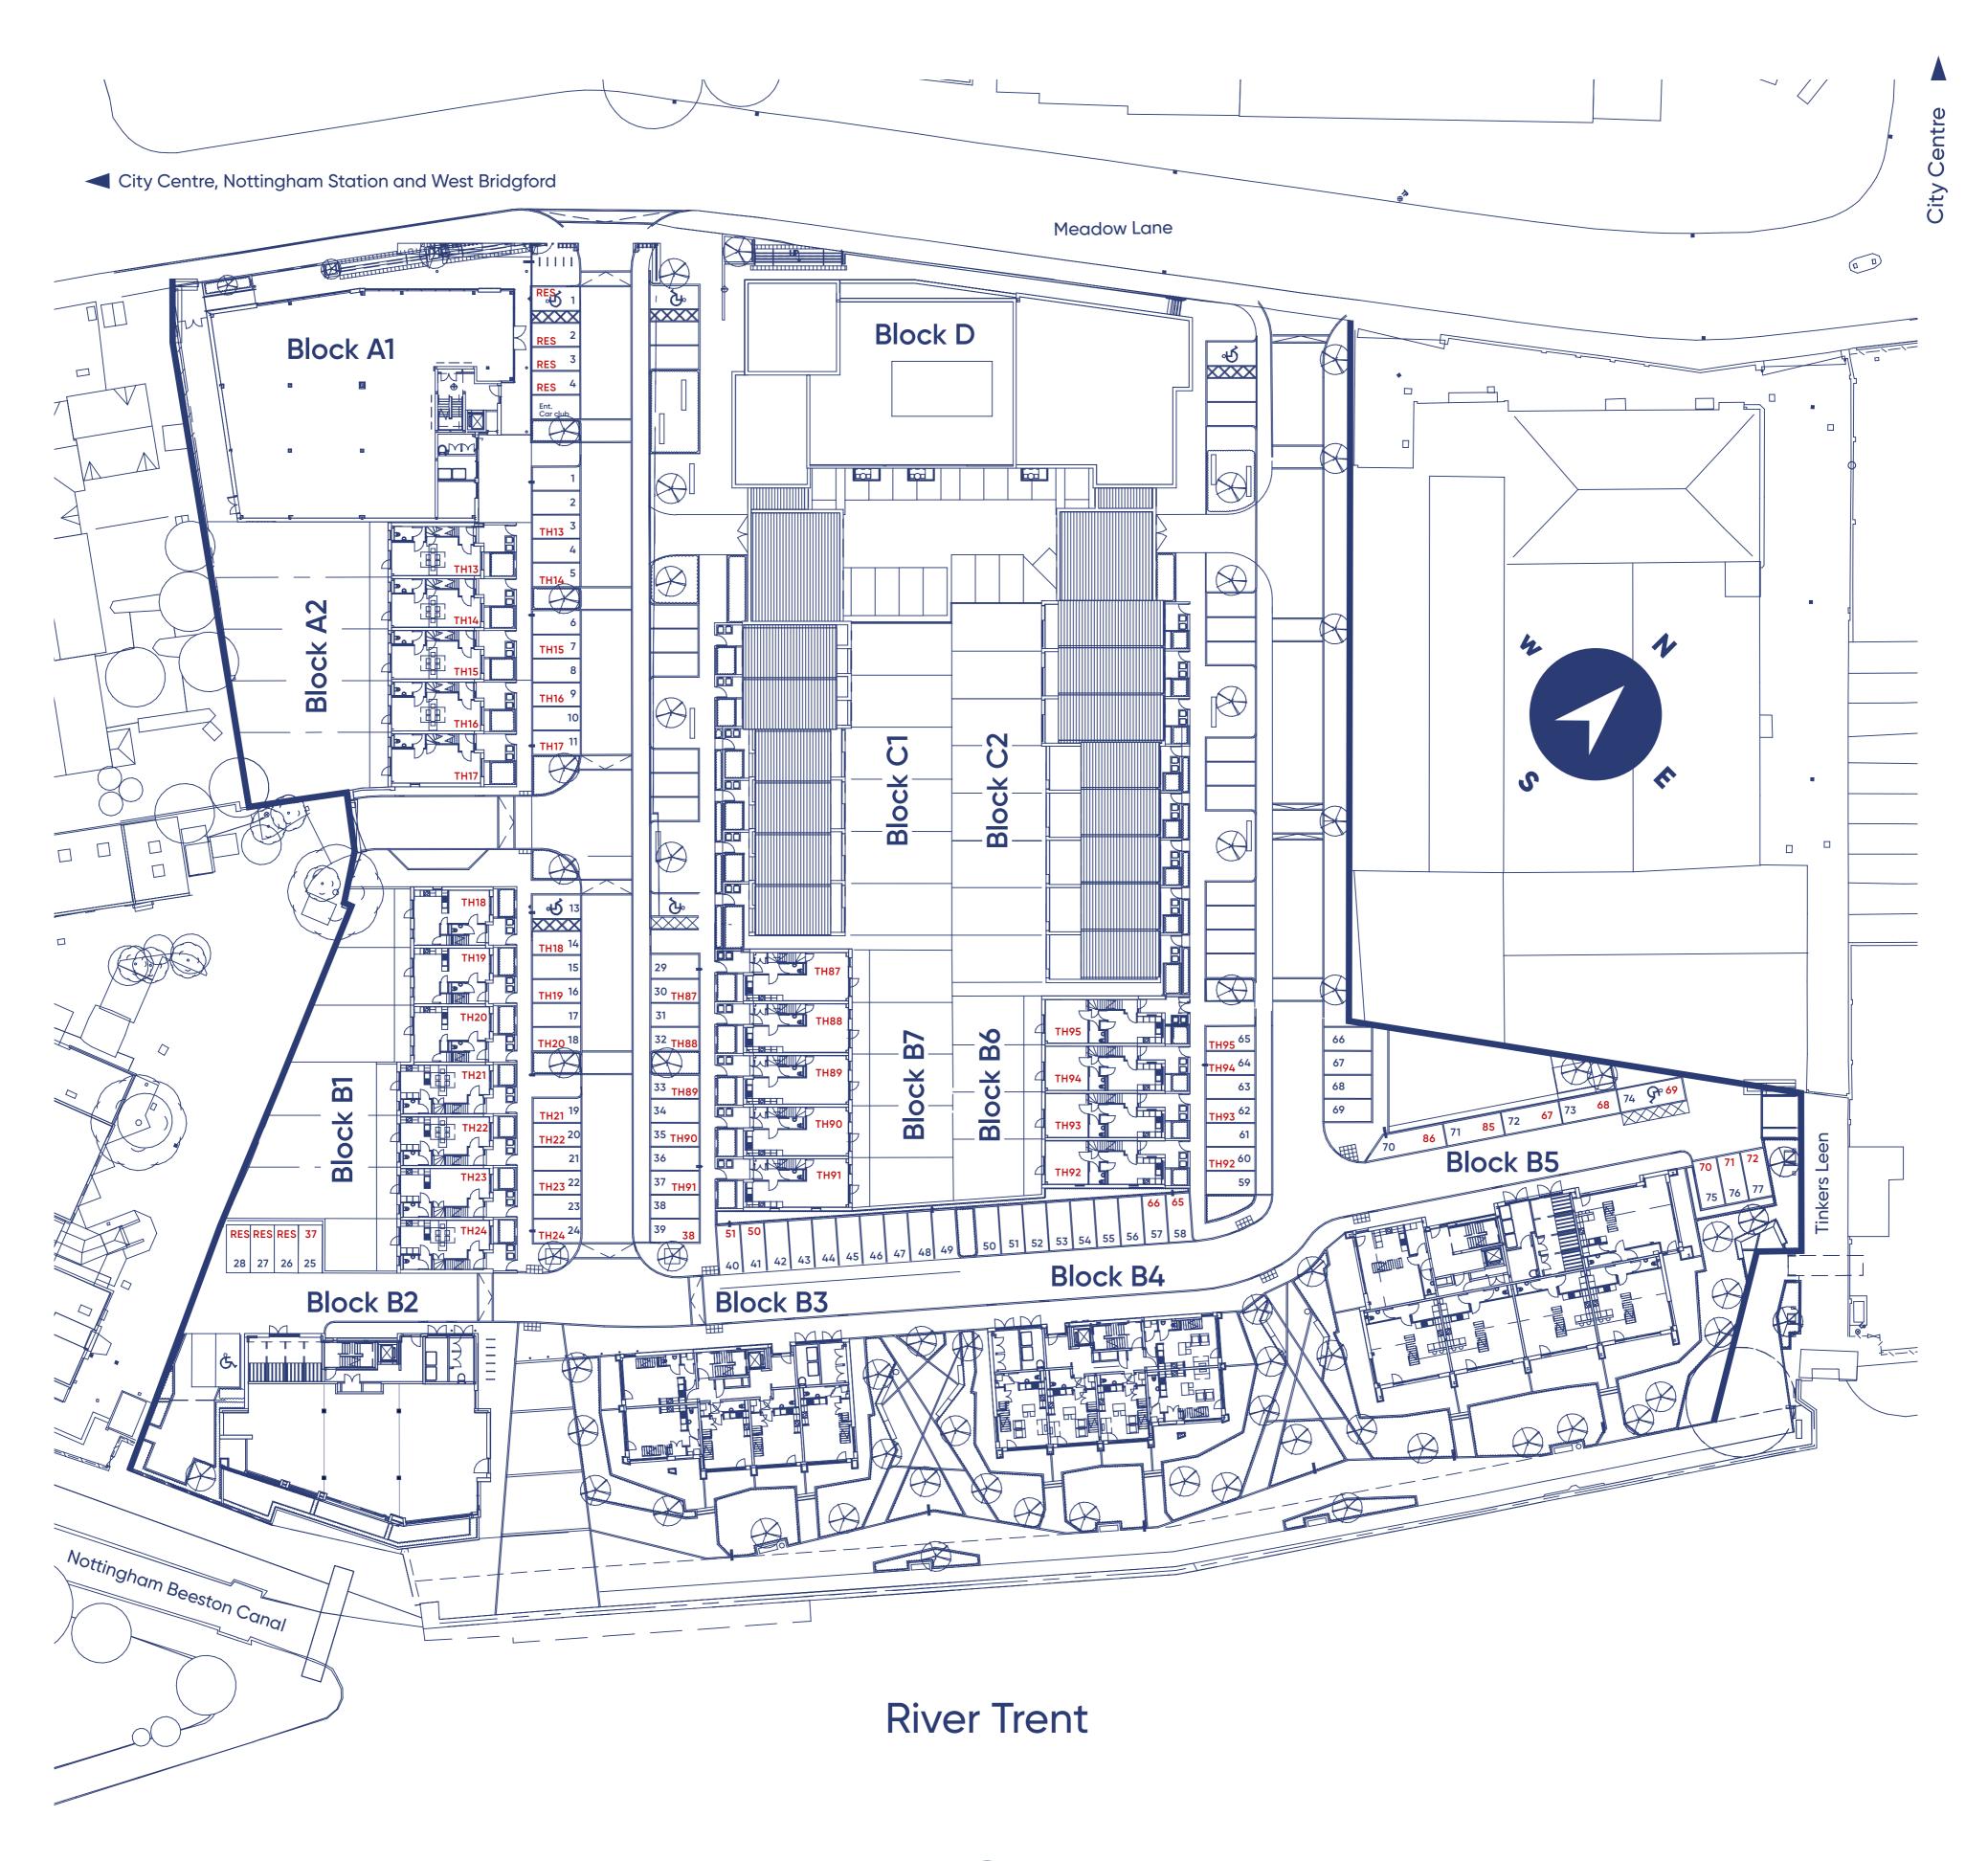

DISCLAIMER:

These floors plans are for guidance purposes only and were prepared from preliminary plans and indicative layouts before the completion of the properties. Wardrobes and furniture as shown are not included but are merely a guide and an indication of suggested layout. Please note kitchen and bathroom layouts are also an indicative layout. Please ask for more detailed drawings when available. Prospective purchasers should not rely on this information and must ensure their solicitor checks the plans and specification attached to their contract.

Apartment plans are deemed to be correct but precise details may vary.

Internal area is accurate to within 5%.

INVESTIN PLC

FLOOR PLANS AND MEASUREMENTS

APARTMENTS + TOWNHOUSES

Front Elevation

Front Elevation