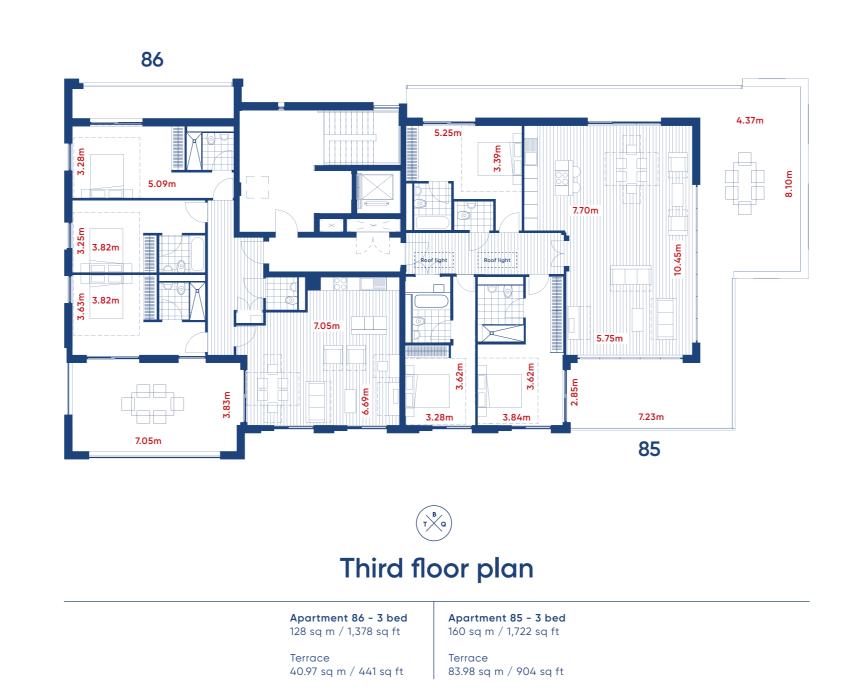

126 sq m / 1,356 sq ft

17 sq m / 183 sq ft

Block B5 / Apartments 67 – 86

| First floor plan                                |                                                    |                                                 |                                                 |                                                    |                                                 |
|-------------------------------------------------|----------------------------------------------------|-------------------------------------------------|-------------------------------------------------|----------------------------------------------------|-------------------------------------------------|
| <b>Apartment 78 - 1 bed</b> 53 sq m / 570 sq ft | <b>Apartment 77 - 2 bed</b><br>80 sq m / 861 sq ft | <b>Apartment 76 - 2 bed</b> 74 sq m / 797 sq ft | <b>Apartment 75 - 1 bed</b> 50 sq m / 538 sq ft | <b>Apartment 74 - 2 bed</b><br>81 sq m / 872 sq ft | <b>Apartment 73 - 1 bed</b> 50 sq m / 538 sq ft |
|                                                 | Terrace<br>6.97 sq m / 75 sq ft                    | Terrace<br>11.98 sq m / 129 sq ft               | Terrace<br>7.99 sq m / 86 sq ft                 |                                                    |                                                 |