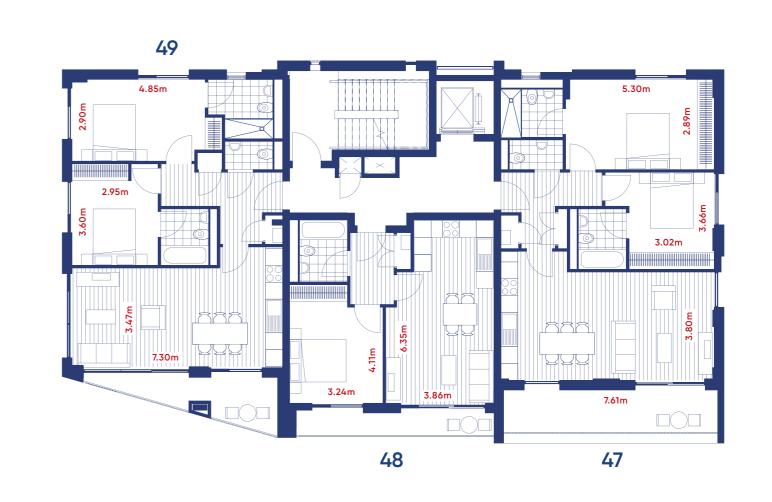

## Second floor plan

|                                                 | •                                                  |                                                    |
|-------------------------------------------------|----------------------------------------------------|----------------------------------------------------|
| <b>Apartment 49 - 2 bed</b> 77 sq m / 829 sq ft | <b>Apartment 48 - 1 bed</b><br>46 sq m / 495 sq ft | <b>Apartment 47 - 2 bed</b><br>81 sq m / 872 sq ft |
| Terrace<br>7.99 sq m / 86 sq ft                 | Terrace<br>6.04 sq m / 65 sq ft                    | Balcony<br>10.96 sq m / 118 sq ft                  |