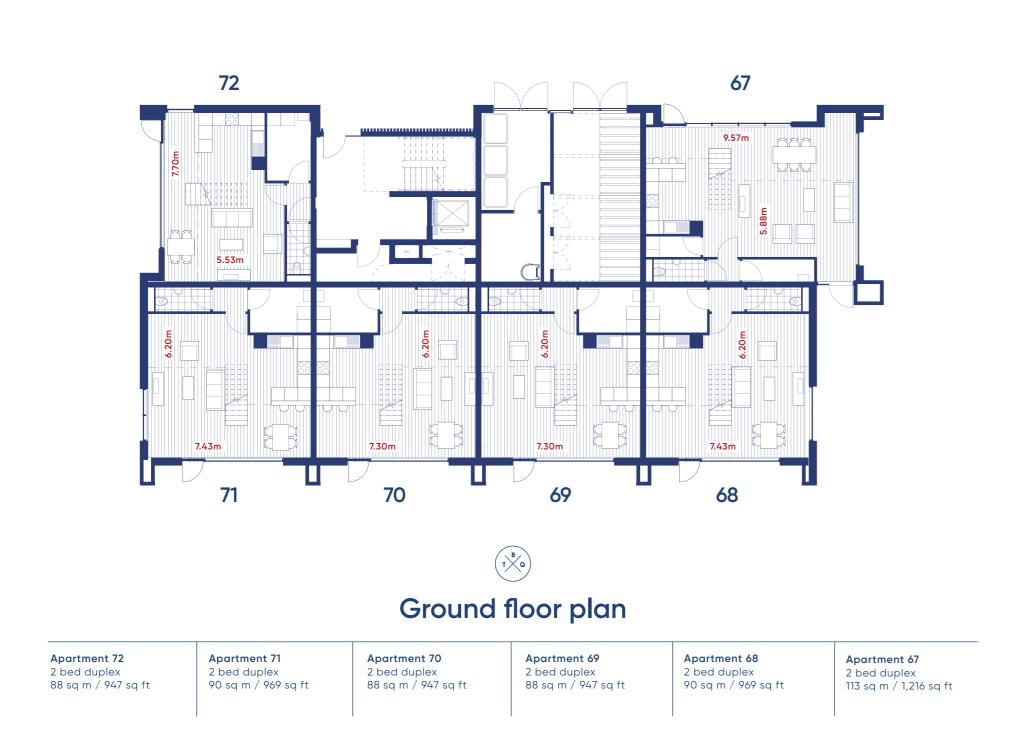

126 sq m / 1,356 sq ft

17 sq m / 183 sq ft

Block B5 / Apartments 67 – 86

| First floor plan                                |                                                    |                                                 |                                                 |                                                    |                                                 |
|-------------------------------------------------|----------------------------------------------------|-------------------------------------------------|-------------------------------------------------|----------------------------------------------------|-------------------------------------------------|
| <b>Apartment 78 - 1 bed</b> 53 sq m / 570 sq ft | <b>Apartment 77 - 2 bed</b><br>80 sq m / 861 sq ft | <b>Apartment 76 - 2 bed</b> 74 sq m / 797 sq ft | <b>Apartment 75 - 1 bed</b> 50 sq m / 538 sq ft | <b>Apartment 74 - 2 bed</b><br>81 sq m / 872 sq ft | <b>Apartment 73 - 1 bed</b> 50 sq m / 538 sq ft |
|                                                 | Terrace<br>6.97 sq m / 75 sq ft                    | Terrace<br>11.98 sq m / 129 sq ft               | Terrace<br>7.99 sq m / 86 sq ft                 |                                                    |                                                 |