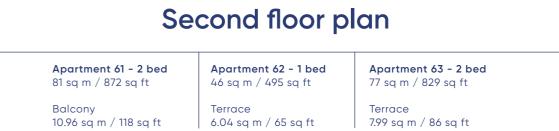

# Second floor plan

Apartment 49 - 2 bed Apartment 48 - 1 bed Apartment 47 - 2 bed . 77 sq m / 829 sq ft . 46 sq m / 495 sq ft 81 sq m / 872 sq ft Terrace 7.99 sq m / 86 sq ft 6.04 sq m / 65 sq ft 10.96 sq m / 118 sq ft