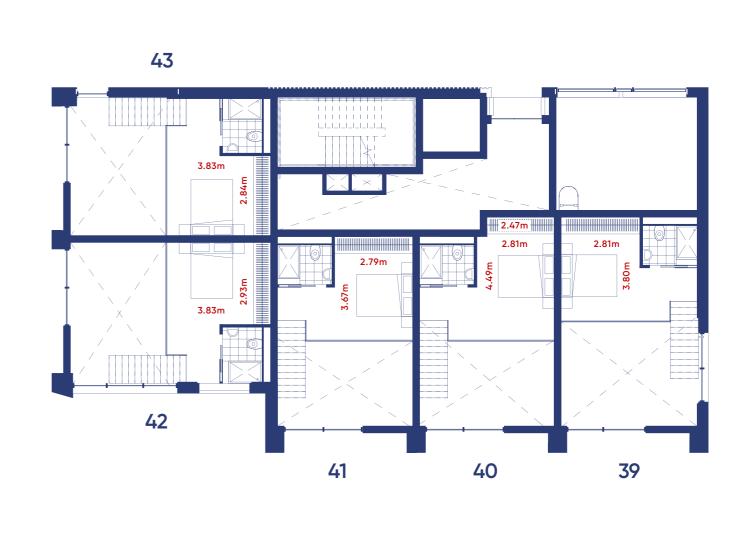

Mezzanine plan Apartment 43 Apartment 42 Apartment 41 Apartment 40 Apartment 39 1 bed duplex 53 sq m / 570 sq ft 50 sq m / 538 sq ft 54 sq m / 581 sq ft 54 sq m / 581 sq ft 53 sq m / 570 sq ft