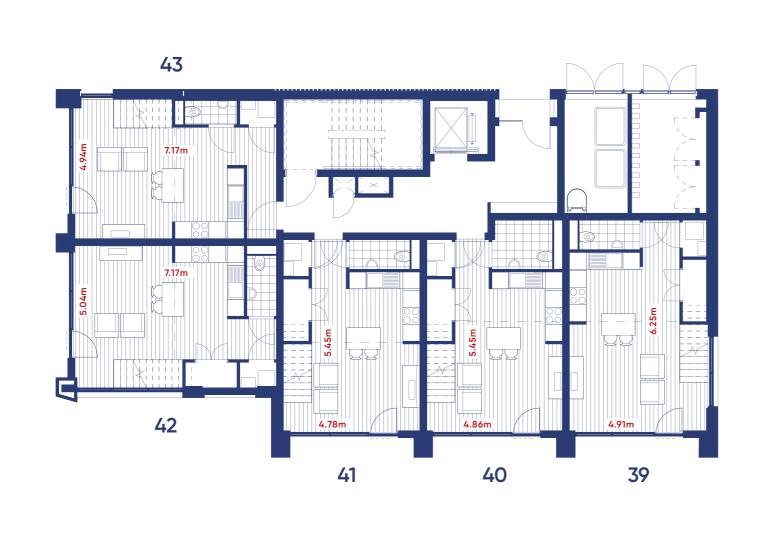

Mezzanine plan Apartment 43 Apartment 42 Apartment 41 Apartment 40 Apartment 39 1 bed duplex 53 sq m / 570 sq ft 50 sq m / 538 sq ft 54 sq m / 581 sq ft 54 sq m / 581 sq ft 53 sq m / 570 sq ft