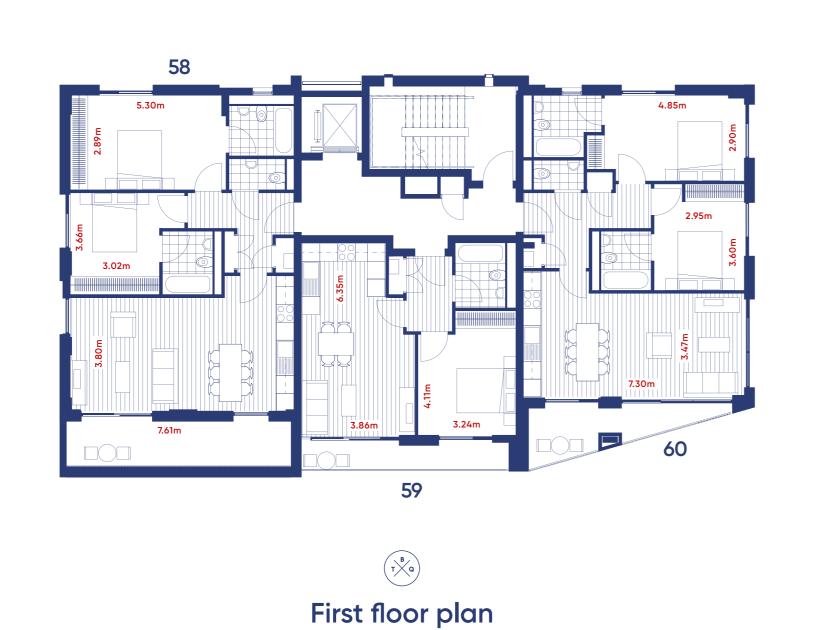

# First floor plan

Apartment 46 - 2 bed Apartment 44 - 2 bed Apartment 45 - 1 bed 77 sq m / 829 sq ft . 46 sq m / 495 sq ft 81 sq m / 872 sq ft 7.99 sq m / 86 sq ft 6.04 sq m / 65 sq ft 10.96 sq m / 118 sq ft