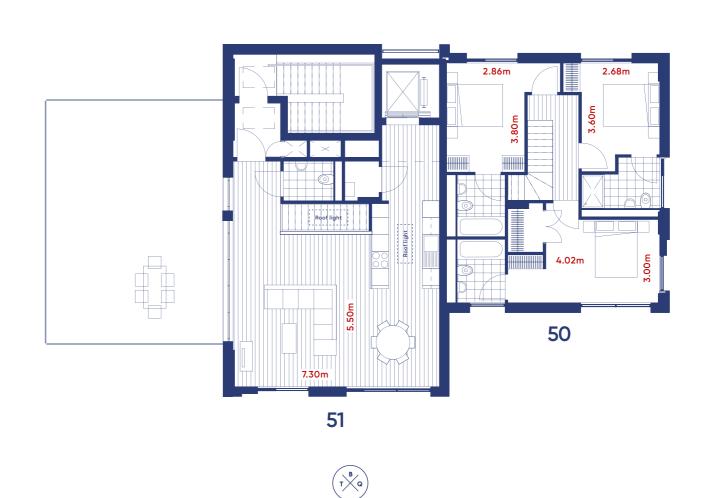

Apartment 52 - 2 bed 76 sq m / 818 sq ft Terrace 6.97 sq m / 75 sq ft

Apartment 51 2 bed duplex 106 sq m / 1,141 sq ft Terrace 53.98 sq m / 581 sq ft

**Apartment 50** 3 bed duplex 126 sq m / 1,356 sq ft 14.96 sq m / 161 sq ft

### Fourth floor plan

Apartment 51 2 bed duplex 106 sq m / 1,141 sq ft Apartment 50 Terrace

Block B4 / Apartments 53 - 66

Apartment 59 - 1 bed

46 sq m / 495 sq ft

6.04 sq m / 65 sq ft

**Apartment 58 - 2 bed** 81 sq m / 872 sq ft