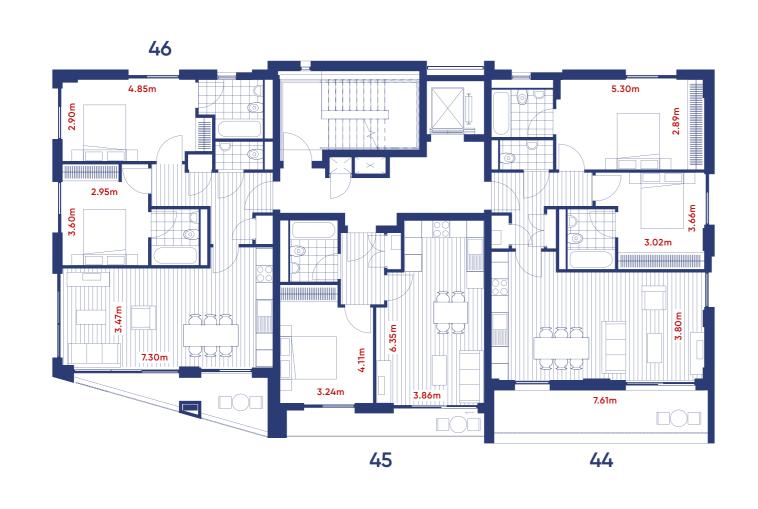

Block B3 / Apartments 39 – 52

# First floor plan

Apartment 46 - 2 bed Apartment 44 - 2 bed Apartment 45 - 1 bed 77 sq m / 829 sq ft . 46 sq m / 495 sq ft 81 sq m / 872 sq ft 7.99 sq m / 86 sq ft 6.04 sq m / 65 sq ft 10.96 sq m / 118 sq ft