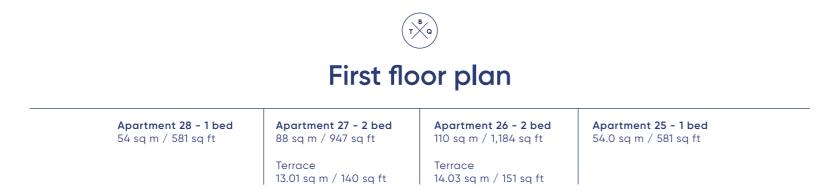

Block B2 / Apartments 25 – 38













|  | Third floor plan                                   |                                                 |                                                       |                                                 |  |  |  |  |
|--|----------------------------------------------------|-------------------------------------------------|-------------------------------------------------------|-------------------------------------------------|--|--|--|--|
|  |                                                    |                                                 |                                                       |                                                 |  |  |  |  |
|  | <b>Apartment 36 - 1 bed</b><br>54 sq m / 581 sq ft | <b>Apartment 35 - 2 bed</b> 88 sq m / 947 sq ft | <b>Apa