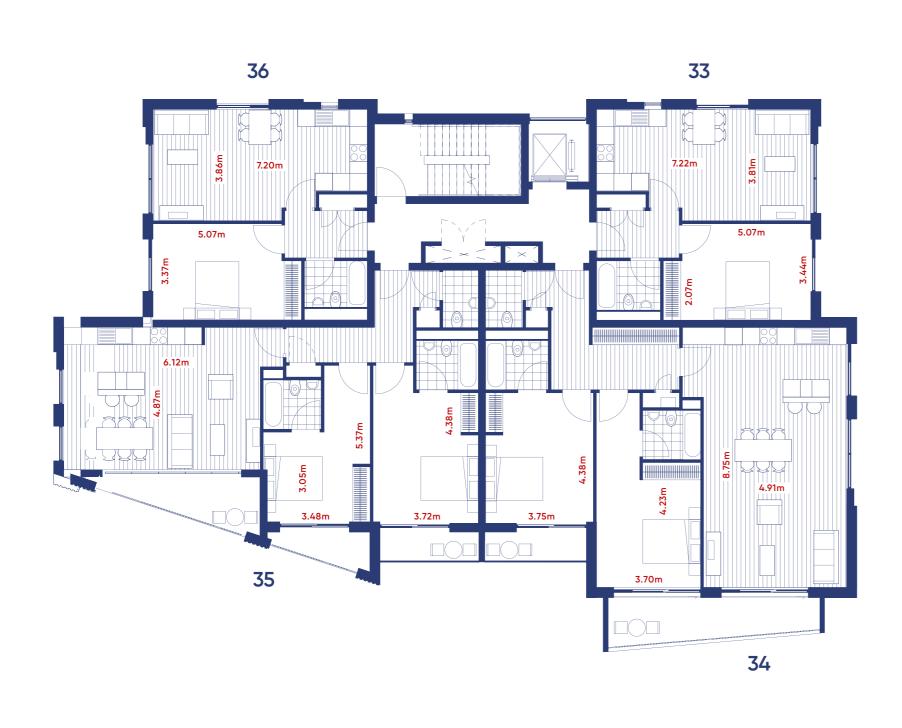

Block B2 / Apartments 25 – 38

|  | Third floor plan                                   |                                                 |                                                       |                                                 |  |  |  |  |
|--|----------------------------------------------------|-------------------------------------------------|-------------------------------------------------------|-------------------------------------------------|--|--|--|--|
|  |                                                    |                                                 |                                                       |                                                 |  |  |  |  |
|  | <b>Apartment 36 - 1 bed</b><br>54 sq m / 581 sq ft | <b>Apartment 35 - 2 bed</b> 88 sq m / 947 sq ft | <b>Apartment 34 - 2 bed</b><br>110 sq m / 1,184 sq ft | <b>Apartment 33 - 1 bed</b> 54 sq m / 581 sq ft |  |  |  |  |
|  |                                                    | Terrace<br>13.01 sq m / 140 sq ft               | Terrace<br>14.03 sq m / 151 sq ft                     |                                                 |  |  |  |  |