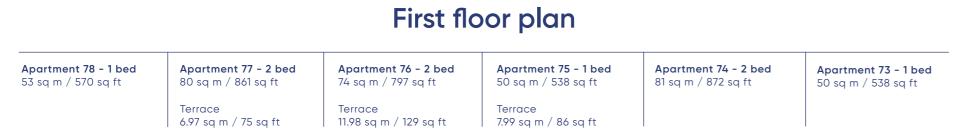

# First floor plan

Apartment 46 - 2 bed Apartment 44 - 2 bed Apartment 45 - 1 bed 77 sq m / 829 sq ft . 46 sq m / 495 sq ft 81 sq m / 872 sq ft 7.99 sq m / 86 sq ft 6.04 sq m / 65 sq ft 10.96 sq m / 118 sq ft