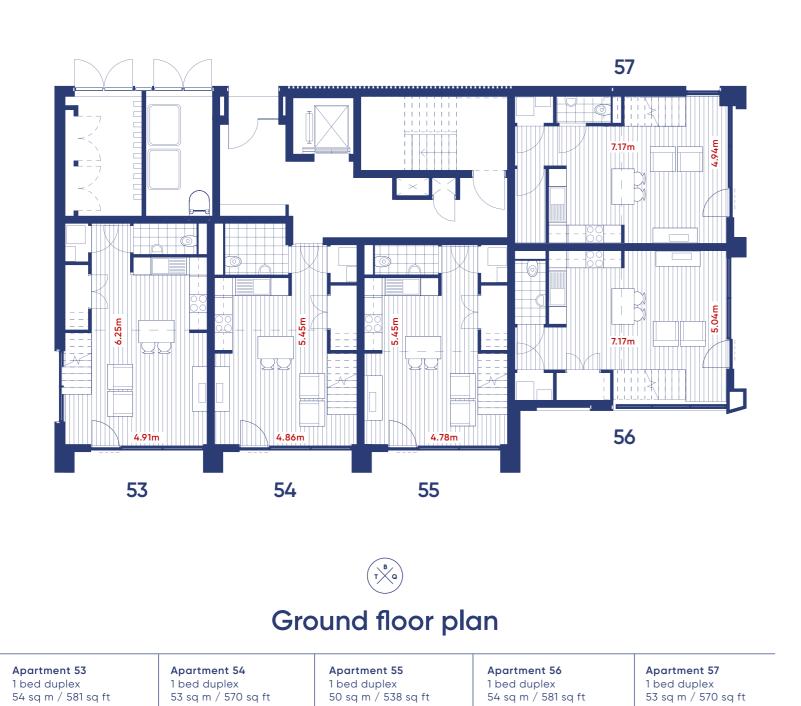

Block B3 / Apartments 39 – 52

Mezzanine plan Apartment 43 Apartment 42 Apartment 41 Apartment 40 Apartment 39 1 bed duplex 53 sq m / 570 sq ft 50 sq m / 538 sq ft 54 sq m / 581 sq ft 54 sq m / 581 sq ft 53 sq m / 570 sq ft