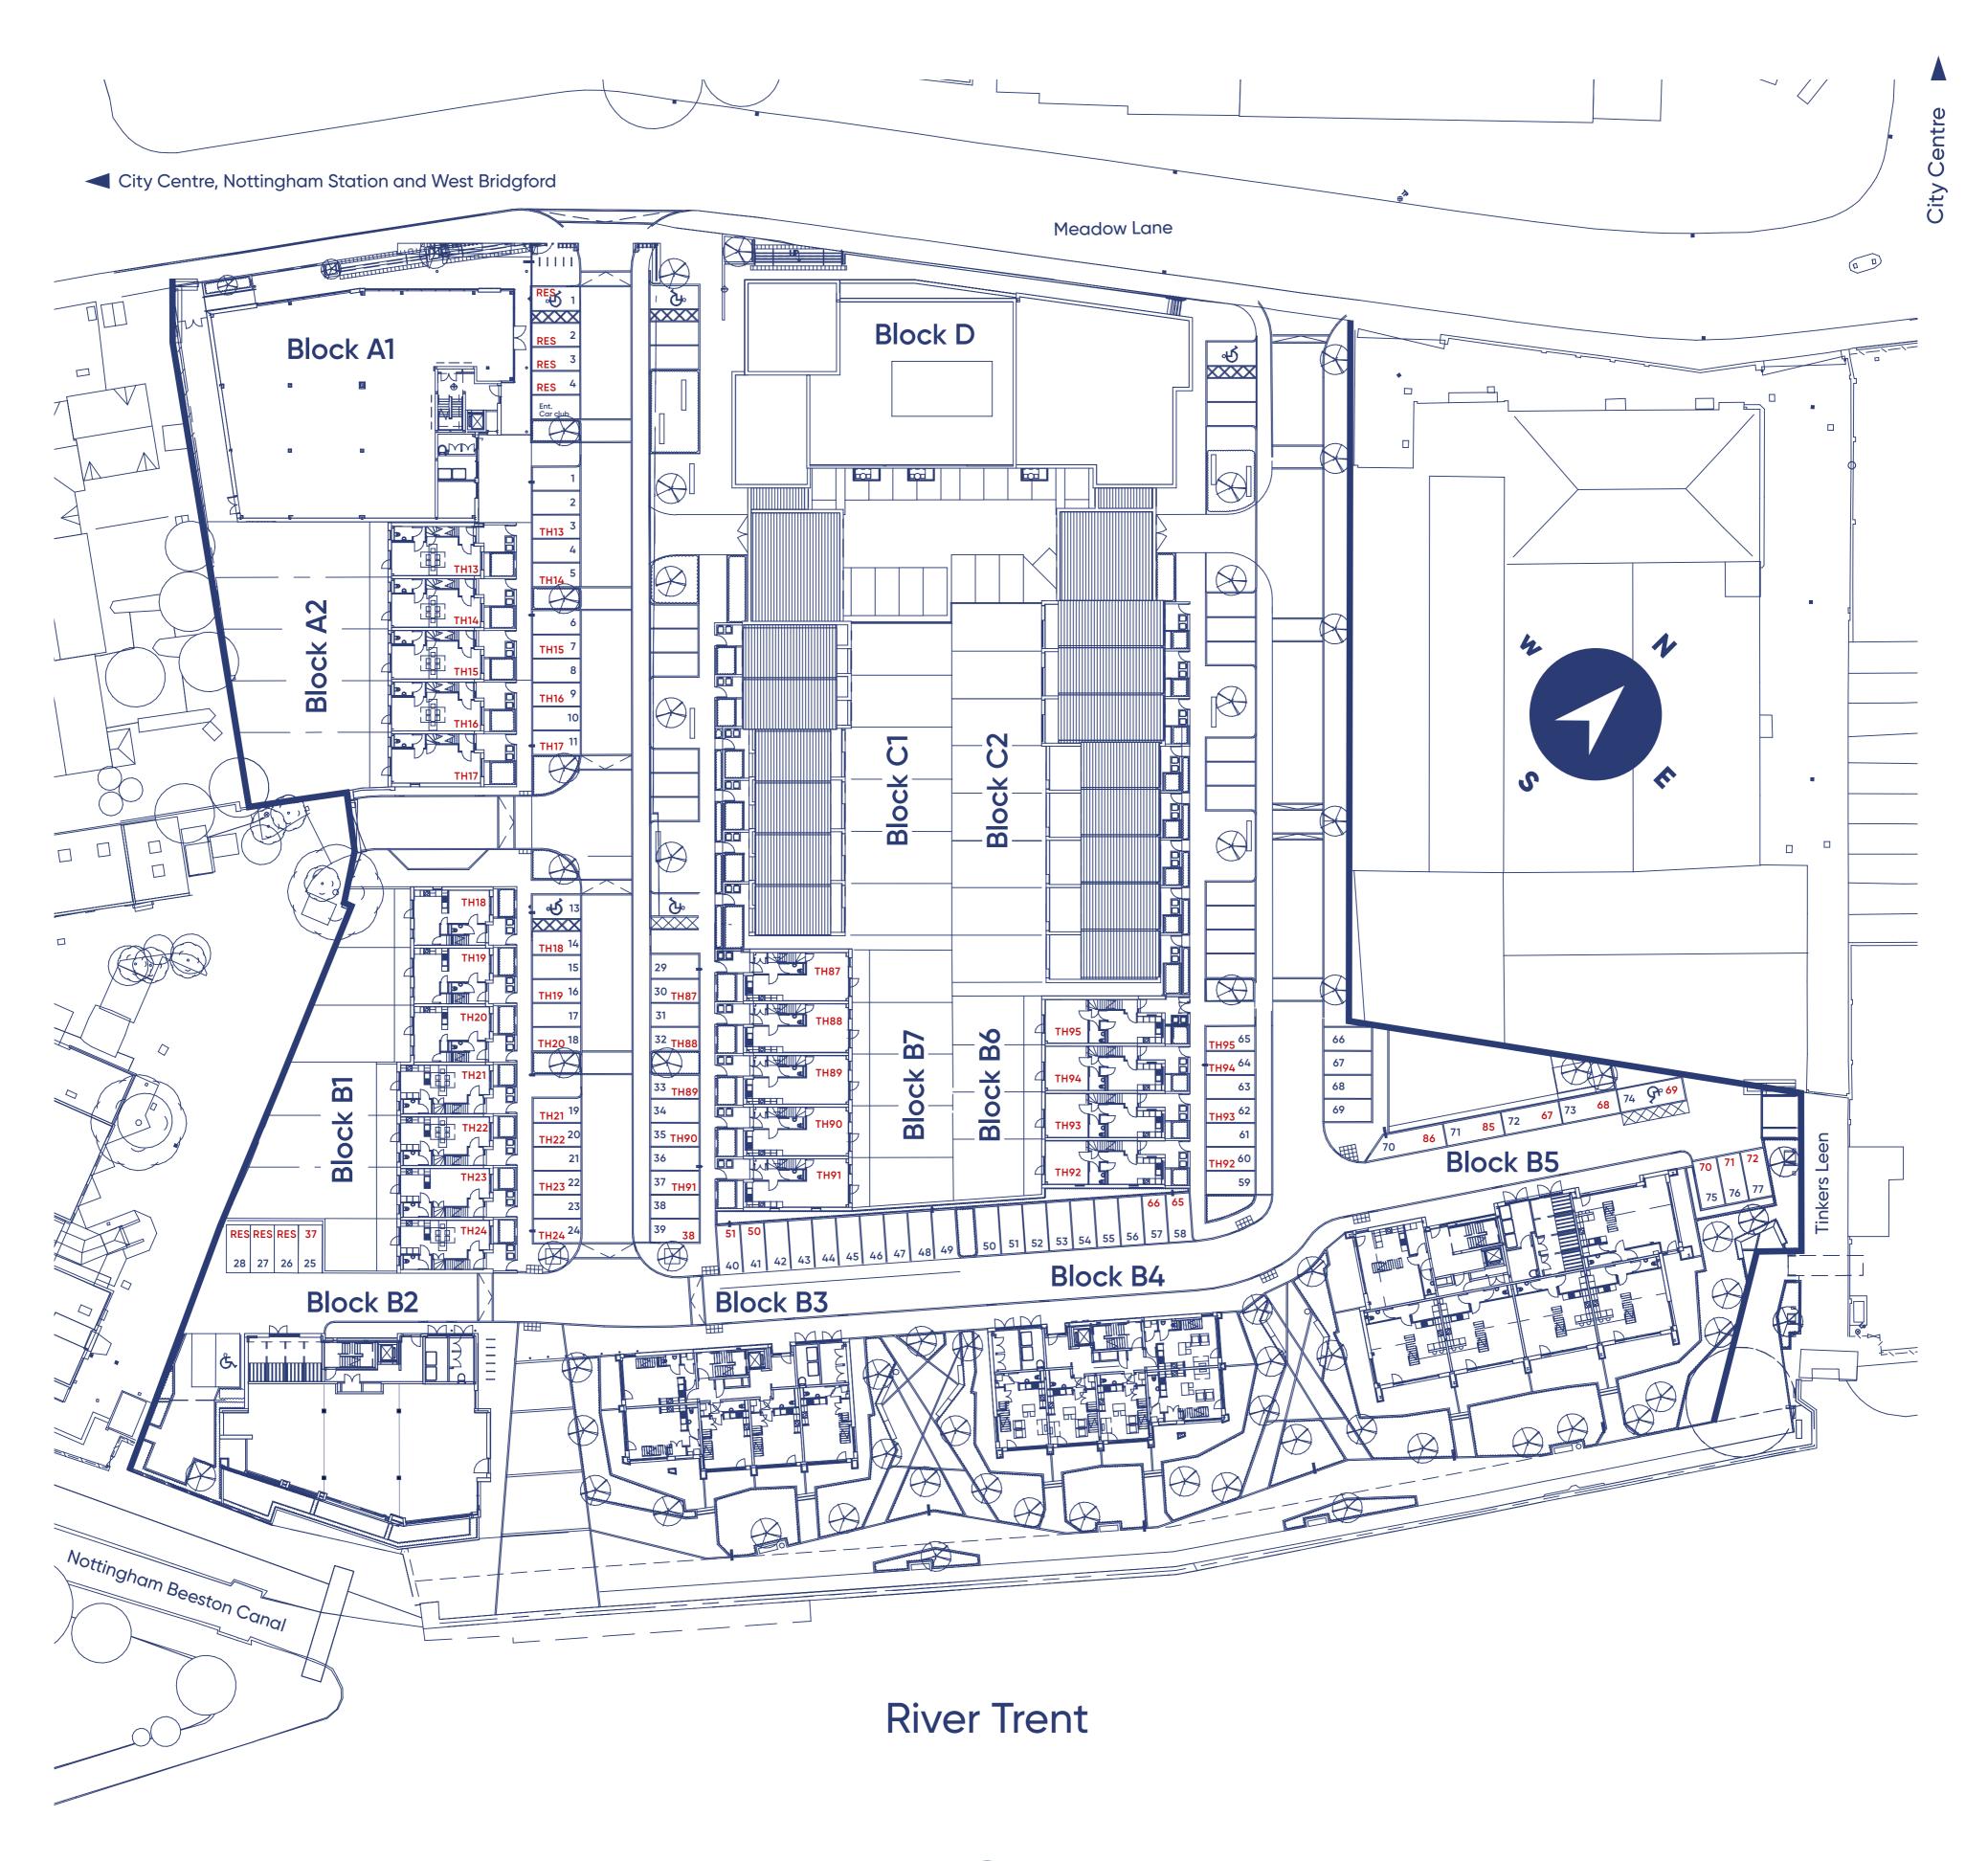

Block B2 / Apartments 25 – 38

|  | Third floor plan                                   |                                                 |                                                       |                                                 |  |  |  |  |
|--|----------------------------------------------------|-------------------------------------------------|-------------------------------------------------------|-------------------------------------------------|--|--|--|--|
|  |                                                    |                                                 |                                                       |                                                 |  |  |  |  |
|  | <b>Apartment 36 - 1 bed</b><br>54 sq m / 581 sq ft | <b>Apartment 35 - 2 bed</b> 88 sq m / 947 sq ft | <b>Apartment 34 - 2 bed</b><br>110 sq m / 1,184 sq ft | <b>Apartment 33 - 1 bed</b> 54 sq m / 581 sq ft |  |  |  |  |
|  |                                                    | Terrace<br>13.01 sq m / 140 sq ft               | Terrace<br>14.03 sq m / 151 sq ft                     |                                                 |  |  |  |  |

|                   | Ţ                                                    | BQ                                                   |  |  |  |
|-------------------|------------------------------------------------------|------------------------------------------------------|--|--|--|
| Fourth floor plan |                                                      |                                                      |  |  |  |
|                   | <b>Apartment 38 - 2 bed</b><br>94 sq m / 1,012 sq ft | <b>Apartment 37 - 2 bed</b><br>95 sq m / 1,023 sq ft |  |  |  |
|                   | Terrace                                              | Terrace                                              |  |  |  |

Block B3 / Apartments 39 – 52

# First floor plan

Apartment 46 - 2 bed Apartment 44 - 2 bed Apartment 45 - 1 bed 77 sq m / 829 sq ft . 46 sq m / 495 sq ft 81 sq m / 872 sq ft 7.99 sq m / 86 sq ft 6.04 sq m / 65 sq ft 10.96 sq m / 118 sq ft

Apartment 52 - 2 bed 76 sq m / 818 sq ft Terrace 6.97 sq m / 75 sq ft

Apartment 51 2 bed duplex 106 sq m / 1,141 sq ft Terrace 53.98 sq m / 581 sq ft

**Apartment 50** 3 bed duplex 126 sq m / 1,356 sq ft 14.96 sq m / 161 sq ft

Mezzanine plan Apartment 43 Apartment 42 Apartment 41 Apartment 40 Apartment 39 1 bed duplex 53 sq m / 570 sq ft 50 sq m / 538 sq ft 54 sq m / 581 sq ft 54 sq m / 581 sq ft 53 sq m / 570 sq ft

# Second floor plan

Apartment 49 - 2 bed Apartment 48 - 1 bed Apartment 47 - 2 bed . 77 sq m / 829 sq ft . 46 sq m / 495 sq ft 81 sq m / 872 sq ft Terrace 7.99 sq m / 86 sq ft 6.04 sq m / 65 sq ft 10.96 sq m / 118 sq ft

### Fourth floor plan

Apartment 51 2 bed duplex 106 sq m / 1,141 sq ft Apartment 50 Terrace

Block B4 / Apartments 53 - 66

Apartment 59 - 1 bed

46 sq m / 495 sq ft

6.04 sq m / 65 sq ft

**Apartment 58 - 2 bed** 81 sq m / 872 sq ft

Balcony 10.96 sq m / 118 sq ft

65

Apartment 60 - 2 bed

77 sq m / 829 sq ft

Terrace 7.99 sq m / 86 sq ft

Terrace

53.98 sq m / 581 sq ft

Terrace 17 sq m / 183 sq ft

Apartment 64

3 bed duplex

Terrace

126 sq m / 1,356 sq ft

17 sq m / 183 sq ft

Block B5 / Apartments 67 – 86

40.97 sq m / 441 sq ft 83.98 sq m / 904 sq ft

DISCLAIMER: