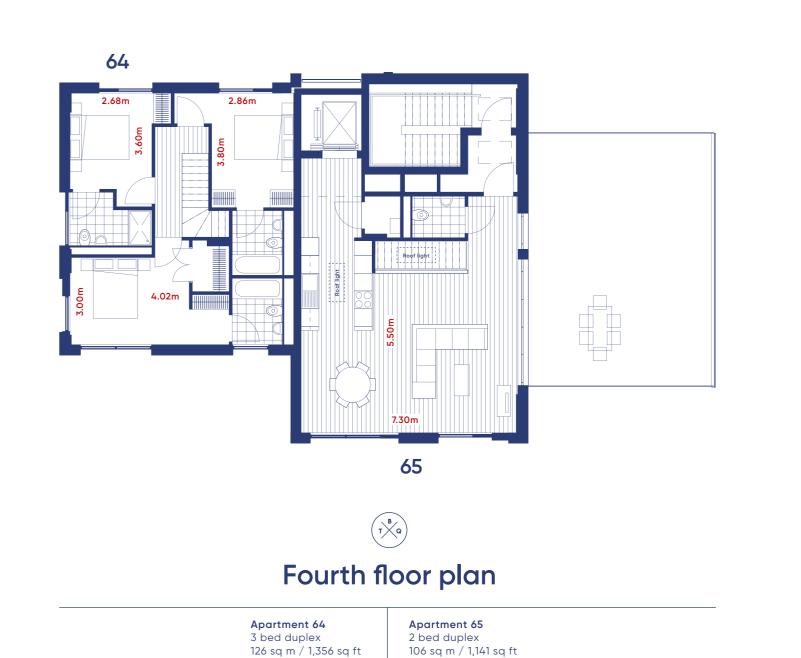

### Fourth floor plan

Apartment 51 2 bed duplex 106 sq m / 1,141 sq ft Apartment 50 Terrace

Block B4 / Apartments 53 - 66

Apartment 59 - 1 bed

46 sq m / 495 sq ft

6.04 sq m / 65 sq ft

**Apartment 58 - 2 bed** 81 sq m / 872 sq ft

Balcony 10.96 sq m / 118 sq ft

65

Apartment 60 - 2 bed

77 sq m / 829 sq ft

Terrace 7.99 sq m / 86 sq ft

Terrace

53.98 sq m / 581 sq ft

Terrace 17 sq m / 183 sq ft

Apartment 64

3 bed duplex

Terrace

126 sq m / 1,356 sq ft

17 sq m / 183 sq ft

Block B5 / Apartments 67 – 86

40.97 sq m / 441 sq ft 83.98 sq m / 904 sq ft

DISCLAIMER: