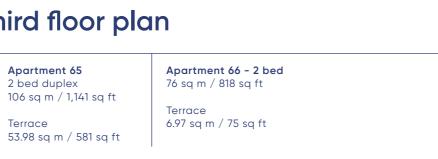

Apartment 52 - 2 bed 76 sq m / 818 sq ft Terrace 6.97 sq m / 75 sq ft

Apartment 51 2 bed duplex 106 sq m / 1,141 sq ft Terrace 53.98 sq m / 581 sq ft

**Apartment 50** 3 bed duplex 126 sq m / 1,356 sq ft 14.96 sq m / 161 sq ft

### Fourth floor plan

Apartment 51 2 bed duplex 106 sq m / 1,141 sq ft Apartment 50 Terrace

Block B4 / Apartments 53 - 66

Apartment 59 - 1 bed

46 sq m / 495 sq ft

6.04 sq m / 65 sq ft

**Apartment 58 - 2 bed** 81 sq m / 872 sq ft