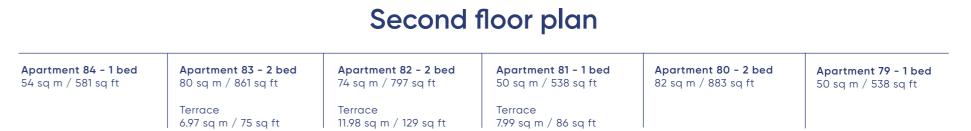

# Second floor plan

Apartment 49 - 2 bed Apartment 48 - 1 bed Apartment 47 - 2 bed . 77 sq m / 829 sq ft . 46 sq m / 495 sq ft 81 sq m / 872 sq ft Terrace 7.99 sq m / 86 sq ft 6.04 sq m / 65 sq ft 10.96 sq m / 118 sq ft