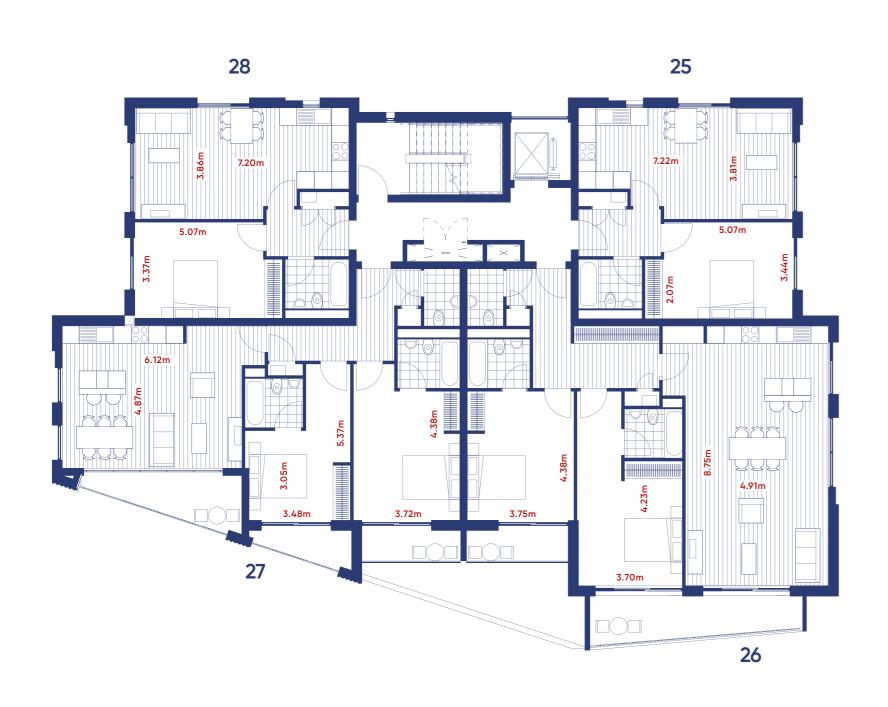

Block B2 / Apartments 25 – 38













|  | Third floor plan                                   |                                                 |                                                       |                                                 |  |  |  |  |
|--|----------------------------------------------------|-------------------------------------------------|-------------------------------------------------------|-------------------------------------------------|--|--|--|--|
|  |                                                    |                                                 |                                                       |                                                 |  |  |  |  |
|  | <b>Apartment 36 - 1 bed</b><br>54 sq m / 581 sq ft | <b>Apartment 35 - 2 bed</b> 88 sq m / 947 sq ft | <b