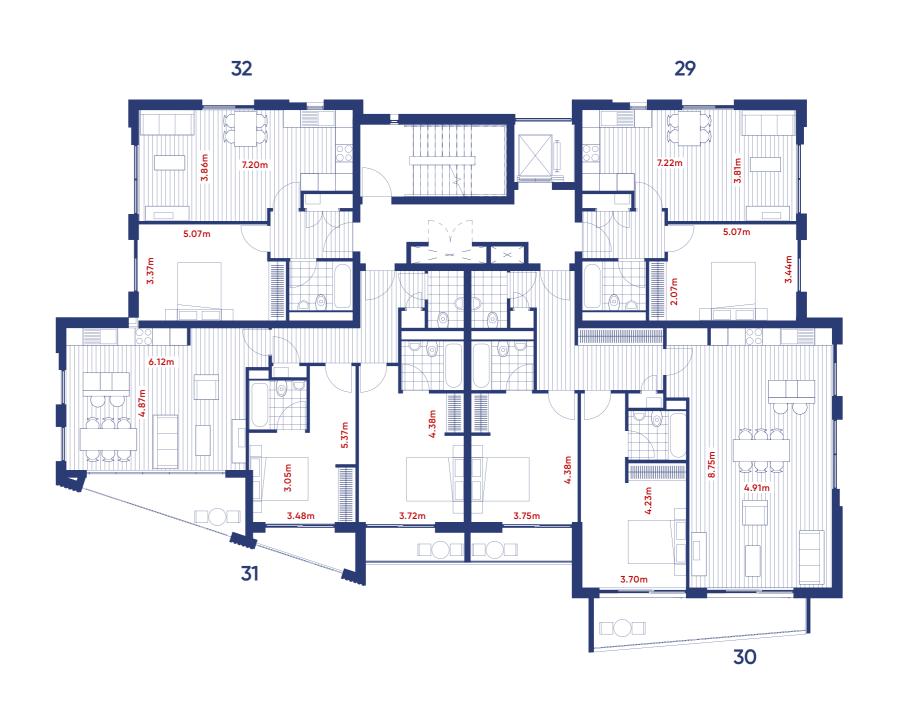

Block B2 / Apartments 25 – 38













|  | Third floor plan                                   |                                                 |                                                       |                                                 |  |  |  |  |
|--|----------------------------------------------------|-------------------------------------------------|-------------------------------------------------------|-------------------------------------------------|--|--|--|--|
|  |                                                    |                                                 |                                                       |                                                 |  |  |  |  |
|  | <b>Apartment 36 - 1 bed</b><br>54 sq m / 581 sq ft | <b>Apartment 35 - 2 bed</b> 88 sq m / 947 sq ft | <b>A