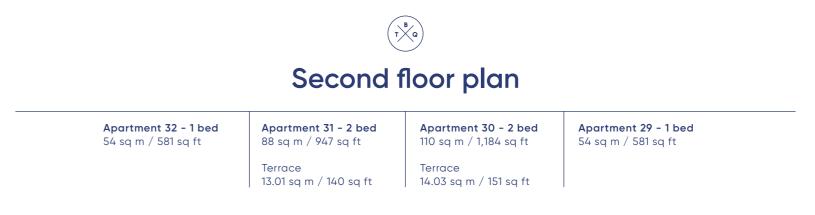

Block B2 / Apartments 25 – 38













|  | Third floor plan                                   |                                                 |                                                       |                                                 |  |  |  |  |
|--|----------------------------------------------------|-------------------------------------------------|-------------------------------------------------------|-------------------------------------------------|--|--|--|--|
|  |                                                    |                                                 |                                                       |                                                 |  |  |  |  |
|  | <b>Apartment 36 - 1 bed</b><br>54 sq m / 581 sq ft | <b>Apartment 35 - 2 bed</b> 88 sq m / 947 sq ft | <b>Apart