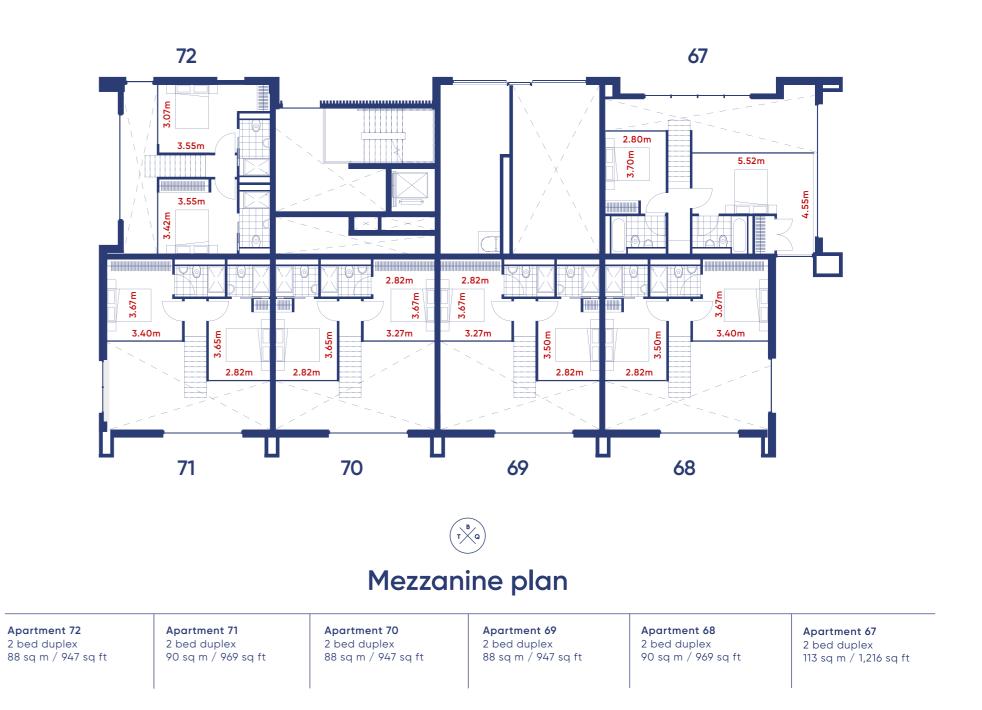

Mezzanine plan Apartment 43 Apartment 42 Apartment 41 Apartment 40 Apartment 39 1 bed duplex 53 sq m / 570 sq ft 50 sq m / 538 sq ft 54 sq m / 581 sq ft 54 sq m / 581 sq ft 53 sq m / 570 sq ft