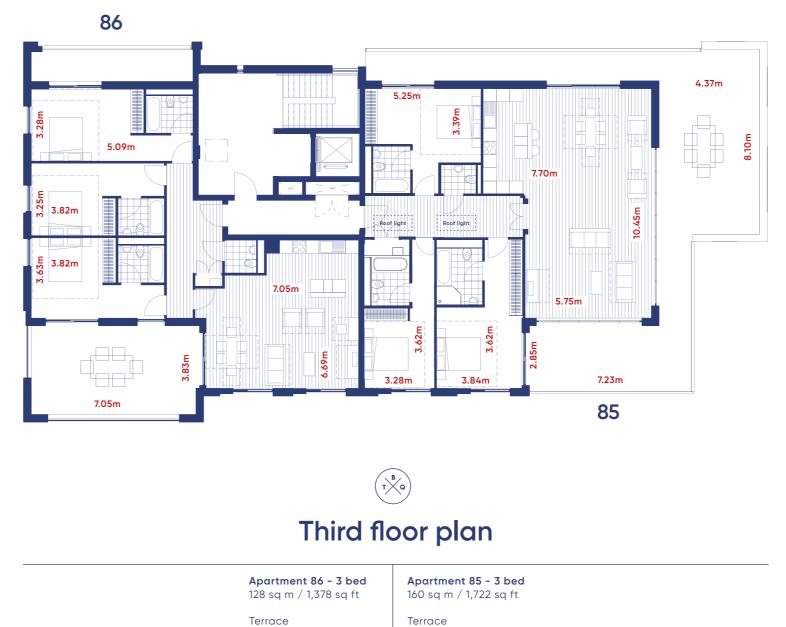

Block B2 / Apartments 25 – 38

|  | Third floor plan                                   |                                                 |                                                       |                                                 |  |  |  |  |
|--|----------------------------------------------------|-------------------------------------------------|-------------------------------------------------------|-------------------------------------------------|--|--|--|--|
|  |                                                    |                                                 |                                                       |                                                 |  |  |  |  |
|  | <b>Apartment 36 - 1 bed</b><br>54 sq m / 581 sq ft | <b>Apartment 35 - 2 bed</b> 88 sq m / 947 sq ft | <b>Apartment 34 - 2 bed</b><br>110 sq m / 1,184 sq ft | <b>Apartment 33 - 1 bed</b> 54 sq m / 581 sq ft |  |  |  |  |
|  |                                                    | Terrace<br>13.01 sq m / 140 sq ft               | Terrace<br>14.03 sq m / 151 sq ft                     |                                                 |  |  |  |  |