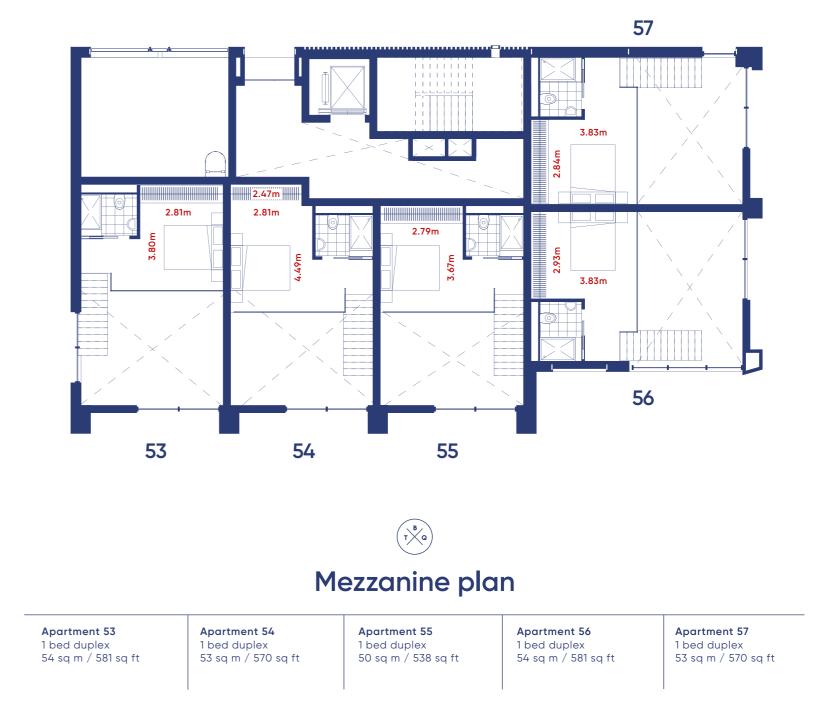

Mezzanine plan Apartment 43 Apartment 42 Apartment 41 Apartment 40 Apartment 39 1 bed duplex 53 sq m / 570 sq ft 50 sq m / 538 sq ft 54 sq m / 581 sq ft 54 sq m / 581 sq ft 53 sq m / 570 sq ft