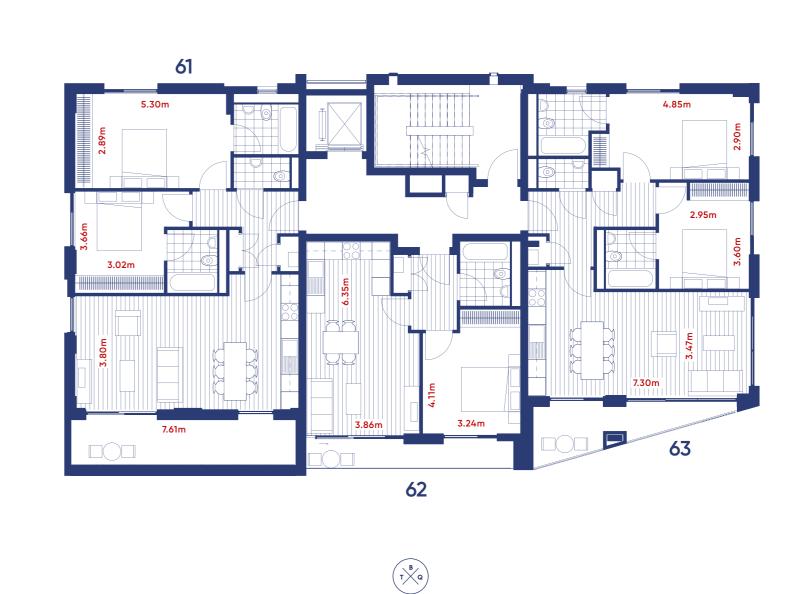

# Second floor plan

Apartment 49 - 2 bed Apartment 48 - 1 bed Apartment 47 - 2 bed . 77 sq m / 829 sq ft . 46 sq m / 495 sq ft 81 sq m / 872 sq ft Terrace 7.99 sq m / 86 sq ft 6.04 sq m / 65 sq ft 10.96 sq m / 118 sq ft