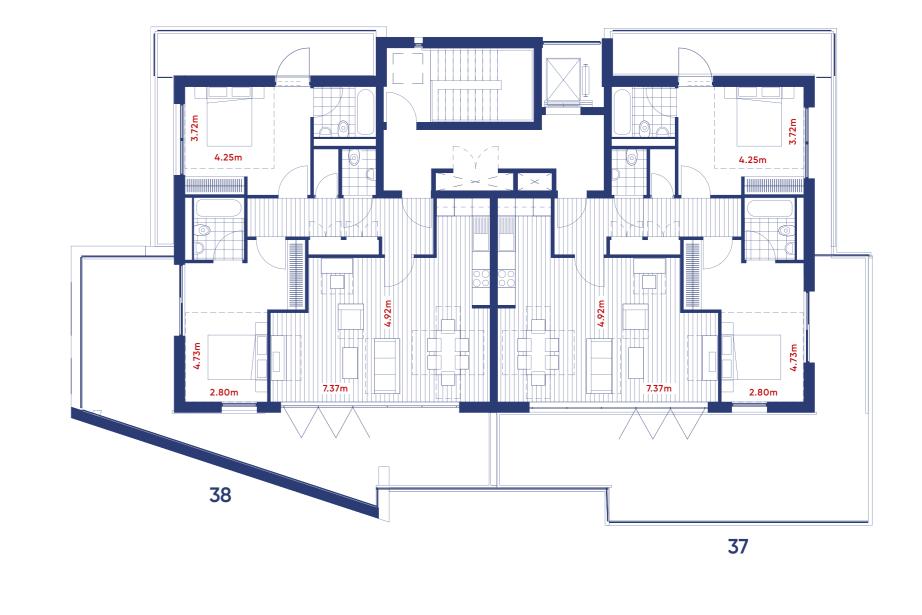

|                   | Ţ                                                    | BQ                                                   |  |  |  |
|-------------------|------------------------------------------------------|------------------------------------------------------|--|--|--|
| Fourth floor plan |                                                      |                                                      |  |  |  |
|                   | <b>Apartment 38 - 2 bed</b><br>94 sq m / 1,012 sq ft | <b>Apartment 37 - 2 bed</b><br>95 sq m / 1,023 sq ft |  |  |  |
|                   | Terrace                                              | Terrace                                              |  |  |  |