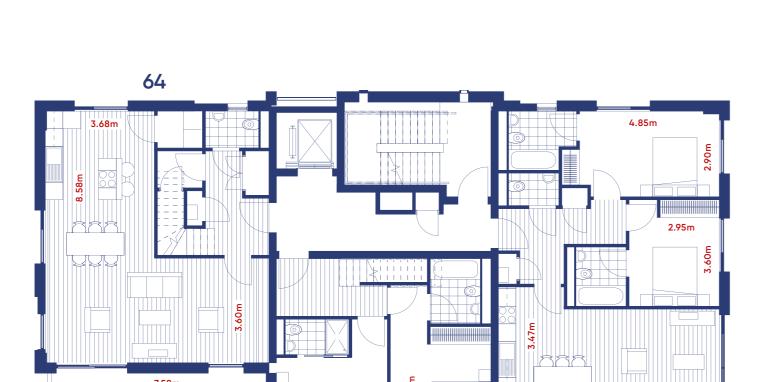

Apartment 64

3 bed duplex

Terrace

126 sq m / 1,356 sq ft

17 sq m / 183 sq ft

Block B5 / Apartments 67 – 86

40.97 sq m / 441 sq ft 83.98 sq m / 904 sq ft

DISCLAIMER: