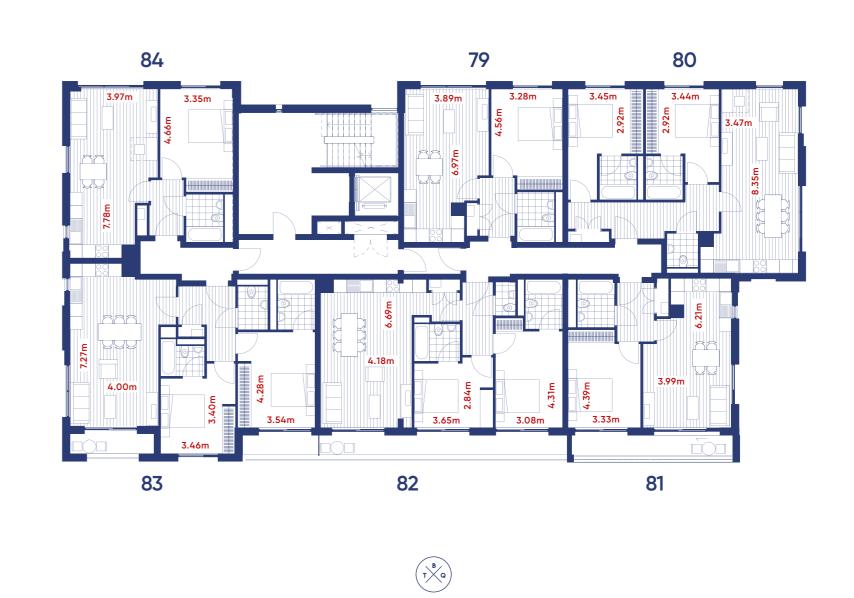

Apartment 64

3 bed duplex

Terrace

126 sq m / 1,356 sq ft

17 sq m / 183 sq ft

Block B5 / Apartments 67 – 86

40.97 sq m / 441 sq ft 83.98 sq m / 904 sq ft

DISCLAIMER: