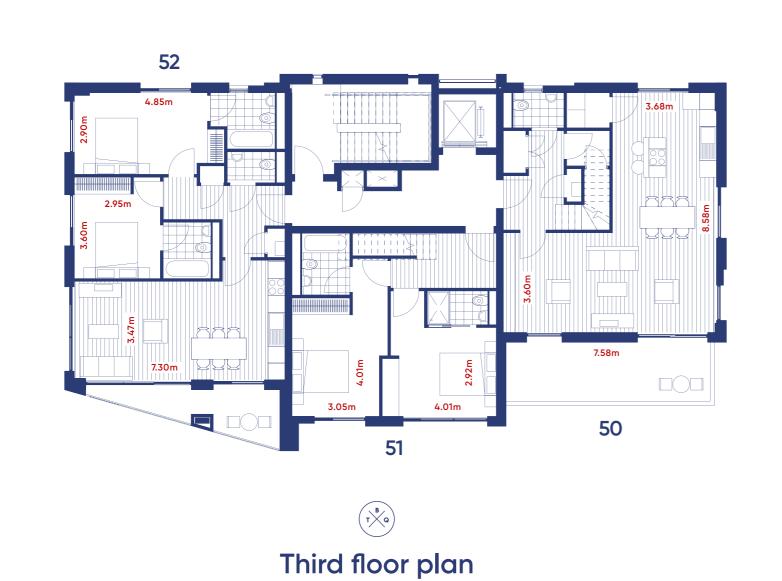

Apartment 52 - 2 bed 76 sq m / 818 sq ft Terrace 6.97 sq m / 75 sq ft

Apartment 51 2 bed duplex 106 sq m / 1,141 sq ft Terrace 53.98 sq m / 581 sq ft

**Apartment 50** 3 bed duplex 126 sq m / 1,356 sq ft 14.96 sq m / 161 sq ft