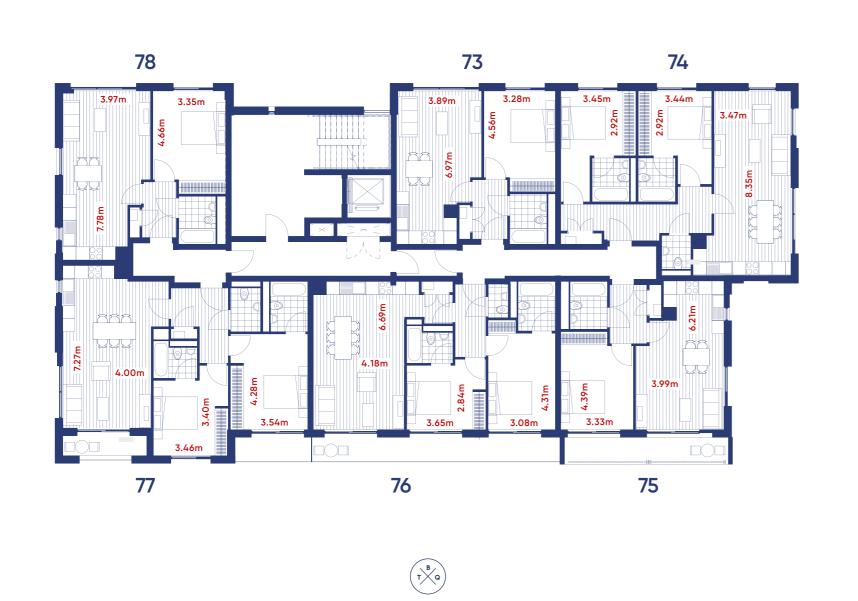

ft 53 sq m / 570 sq ft



# Second floor plan

Apartment 49 - 2 bed Apartment 48 - 1 bed Apartment 47 - 2 bed . 77 sq m / 829 sq ft . 46 sq m / 495 sq ft 81 sq m / 872 sq ft Terrace 7.99 sq m / 86 sq ft 6.04 sq m / 65 sq ft 10.96 sq m / 118 sq ft



### Fourth floor plan

Apartment 51 2 bed duplex 106 sq m / 1,141 sq ft Apartment 50 Terrace





Block B4 / Apartments 53 - 66











Apartment 59 - 1 bed

46 sq m / 495 sq ft

6.04 sq m / 65 sq ft

**Apartment 58 - 2 bed** 81 sq m / 872 sq ft

Balcony 10.96 sq m / 118 sq ft





65



Apartment 60 - 2 bed

77 sq m / 829 sq ft

Terrace 7.99 sq m / 86 sq ft



Terrace

53.98 sq m / 581 sq ft

Terrace 17 sq m / 183 sq ft

Apartment 64

3 bed duplex

Terrace

126 sq m / 1,356 sq ft

17 sq m / 183 sq ft





Block B5 / Apartments 67 – 86















40.97 sq m / 441 sq ft 83.98 sq m / 904 sq ft



DISCLAIMER:

These floors plans are for guidance purposes only and were prepared from preliminary plans and indicative layouts before the completion of the properties. Wardrobes and furniture as shown are not included but are merely a guide and an indication of suggested layout. Please note kitchen and bathroom layouts are also an indicative layout. Please ask for more detailed drawings when available. Prospective purchasers should not rely on this information and must ensure their solicitor checks the plans and specification attached to their contract.

Apartment plans are deemed to be correct but precise details may vary.

Internal area is accurate to within 5%.



INVESTIN PLC

FLOOR PLANS AND MEASUREMENTS

APARTMENTS + TOWNHOUS