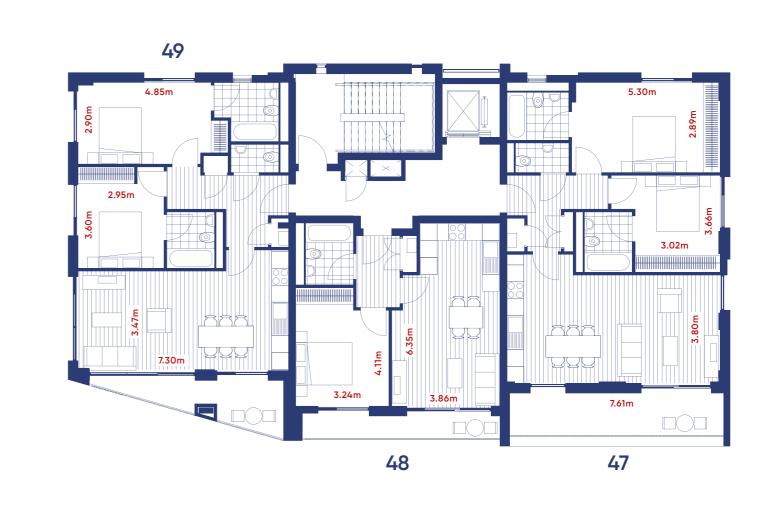

# Second floor plan

Apartment 49 - 2 bed Apartment 48 - 1 bed Apartment 47 - 2 bed . 77 sq m / 829 sq ft . 46 sq m / 495 sq ft 81 sq m / 872 sq ft Terrace 7.99 sq m / 86 sq ft 6.04 sq m / 65 sq ft 10.96 sq m / 118 sq ft