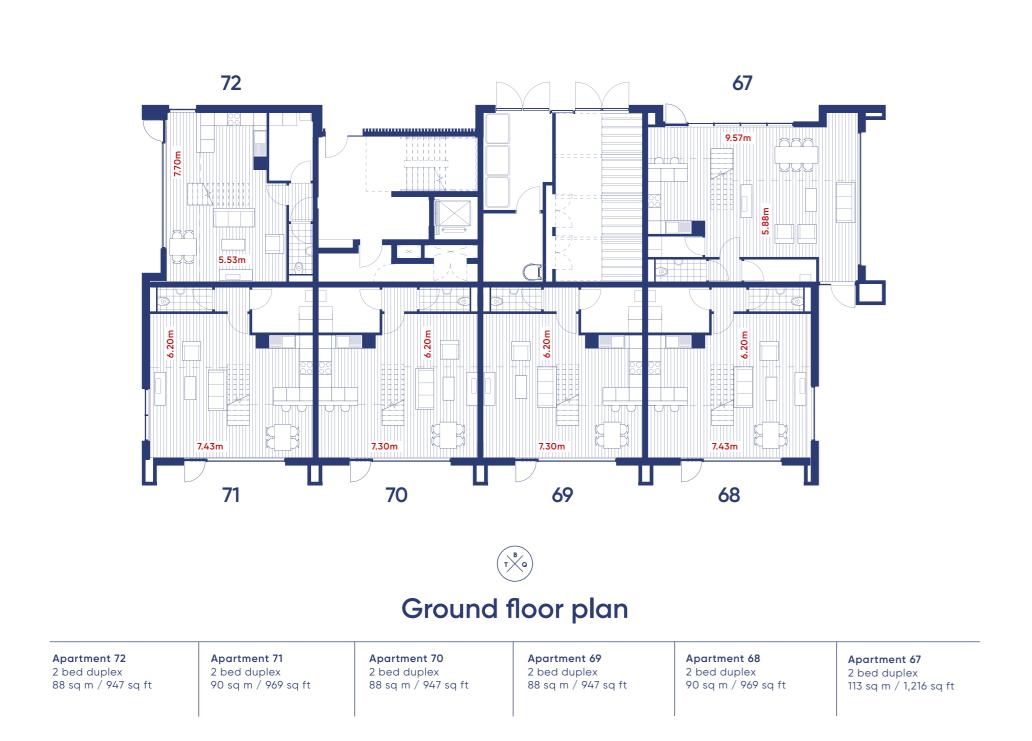

Apartment 64

3 bed duplex

Terrace

126 sq m / 1,356 sq ft

17 sq m / 183 sq ft

Block B5 / Apartments 67 – 86

40.97 sq m / 441 sq ft 83.98 sq m / 904 sq ft

DISCLAIMER: